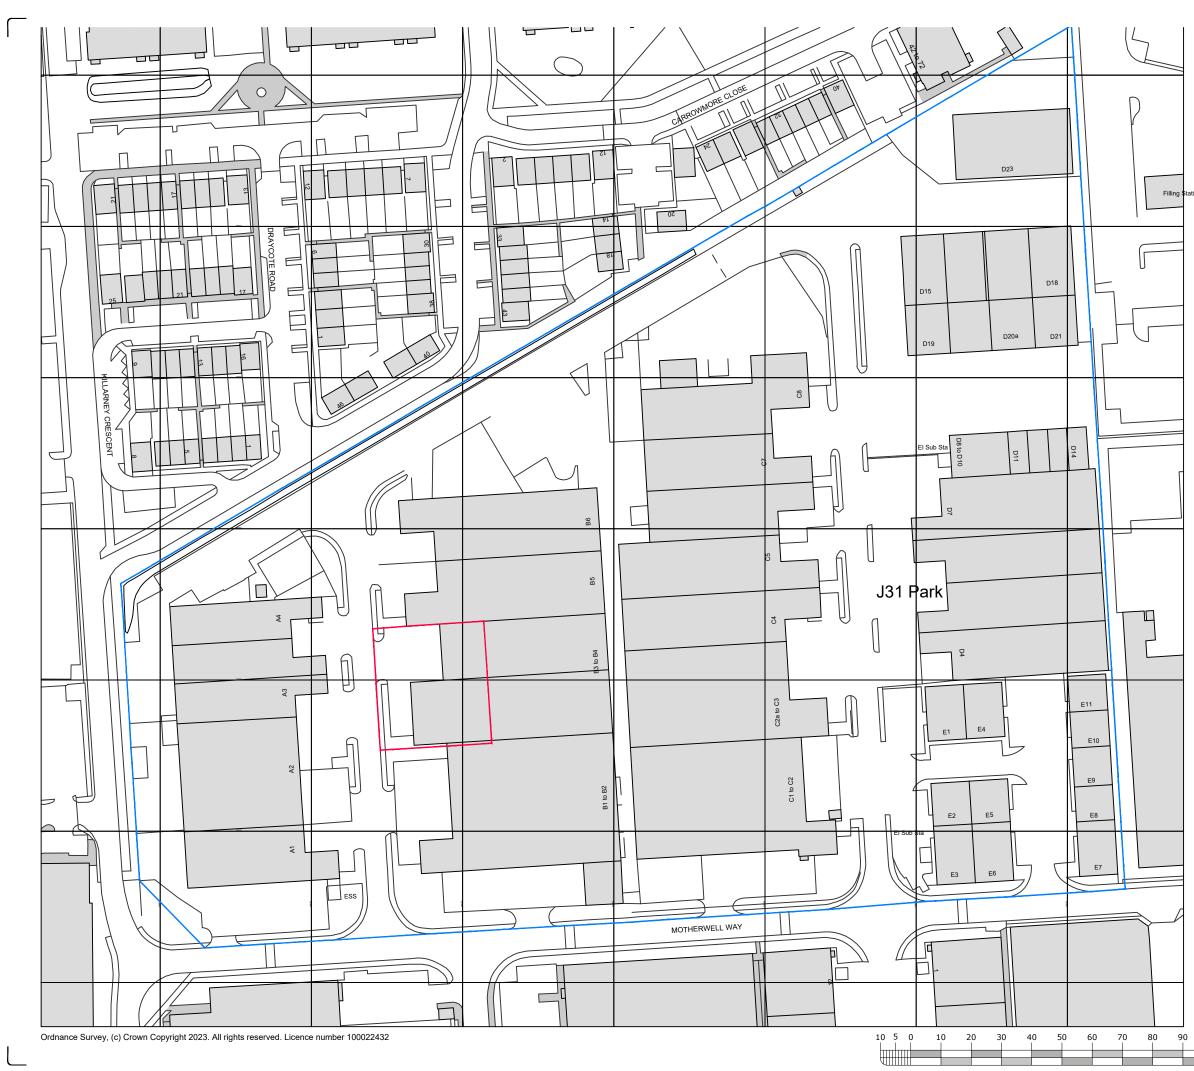

Site area: approximately 0.15ha

## LOCATION PLAN

MWT-BSL-ZZ-XX-DR-A-1001-PL

23120: UNITS B3/4/5 REFURBISHMENT J31 PARK, MOTHERWELL WAY Client: ORCHARD STREET IM

Suite E, Ferry House Canute Road Southampton Hampshire SO14 3FJ

023 8063 1432

boyleandsummers.co.uk

DEC 2023 1:1250 @ A3 Drawn TB Checked TB

100m