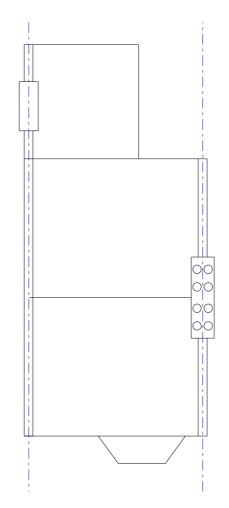

Existing Section AA

General Notes

Dimensions shall be verified on site and any discrepancies reported to the architect before work commences. DO NOT SCALE from this drawing.

All work shall comply with the Building regulations and the requirements of the local authority and current codes of practice.

| A 19.01.24 issued fo                             | r planning                       | CS       |  |  |  |
|--------------------------------------------------|----------------------------------|----------|--|--|--|
| - 16.01.24 Prelimina                             | ry issue                         | CS       |  |  |  |
| Rev Date Descripti                               | DN                               | By       |  |  |  |
| $\bigotimes$                                     |                                  |          |  |  |  |
| Clove                                            | CLOVE ARCHITECTS                 |          |  |  |  |
| Client<br>Mr W Powell                            |                                  |          |  |  |  |
| Project<br>22 Rothesay Road                      |                                  |          |  |  |  |
| Drawing title<br>Existing Elevations and Section |                                  |          |  |  |  |
| Date<br>Dec 2023                                 | Scale<br>1:50 @ A1<br>1:100 @ A3 |          |  |  |  |
| Status                                           | Drawing number                   | Revision |  |  |  |
| PLANNING                                         | GA(0)010                         | <b>A</b> |  |  |  |