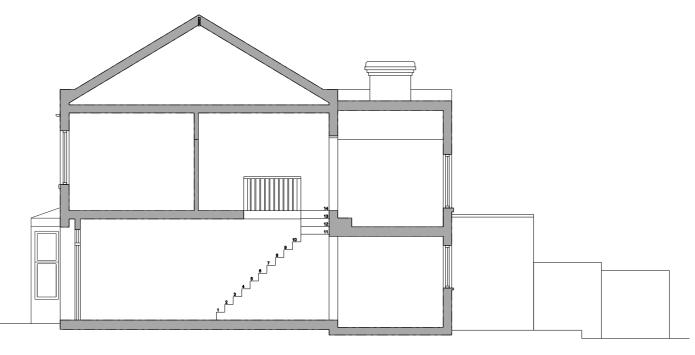

Existing Section AA

General Notes

Dimensions shall be verified on site and any discrepancies reported to the architect before work commences. DO NOT SCALE from this drawing.

All work shall comply with the Building regulations and the requirements of the local authority and current codes of practice.

| A 19.01.24 issued fo                             | r planning                       | CS       |  |  |  |
|--------------------------------------------------|----------------------------------|----------|--|--|--|
| - 16.01.24 Prelimina                             | ry issue                         | CS       |  |  |  |
| Rev Date Descripti                               | DN                               | By       |  |  |  |
| $\bigotimes$                                     |                                  |          |  |  |  |
| Clove                                            | CLOVE ARCHITECTS                 |          |  |  |  |
| Client<br>Mr W Powell                            |                                  |          |  |  |  |
| Project<br>22 Rothesay Road                      |                                  |          |  |  |  |
| Drawing title<br>Existing Elevations and Section |                                  |          |  |  |  |
| Date<br>Dec 2023                                 | Scale<br>1:50 @ A1<br>1:100 @ A3 |          |  |  |  |
| Status                                           | Drawing number                   | Revision |  |  |  |
| PLANNING                                         | GA(0)010                         | <b>A</b> |  |  |  |