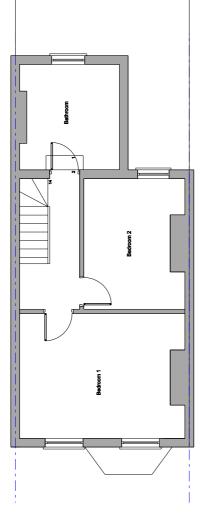

Existing Ground Floor Plan

Existing First Floor Plan

Existing Roof Plan

General Notes:

Dimensions shall be verified on site and any discrepancies reported to the architect before work commences. DO NOT SCALE from this drawing.

All work shall comply with the Building regulations and the requirements of the local authority and current codes of practice.

| A          | 19.01.24                              |               |                        |              | CS       |
|------------|---------------------------------------|---------------|------------------------|--------------|----------|
| •          | 16.01.24                              | Preliminary I | ssue                   |              | CS       |
| Rev        | Date                                  | Description   |                        |              | By       |
| C          | CLOVE ARCHITECTS                      |               |                        |              |          |
|            | Client<br>Mr W Powell                 |               |                        |              |          |
|            | Project<br>22 Rothesay Road           |               |                        |              |          |
|            | Drawing title<br>Existing Floor Plans |               |                        |              |          |
| Date<br>De | c 2023                                | 8             | Scale<br>1:50<br>1:100 | @ A1<br>@ A3 |          |
| Statut     | 3                                     |               | Drawing r              | umber        | Revision |
| PL         | PLANNING GA(0)003 A                   |               | A                      |              |          |