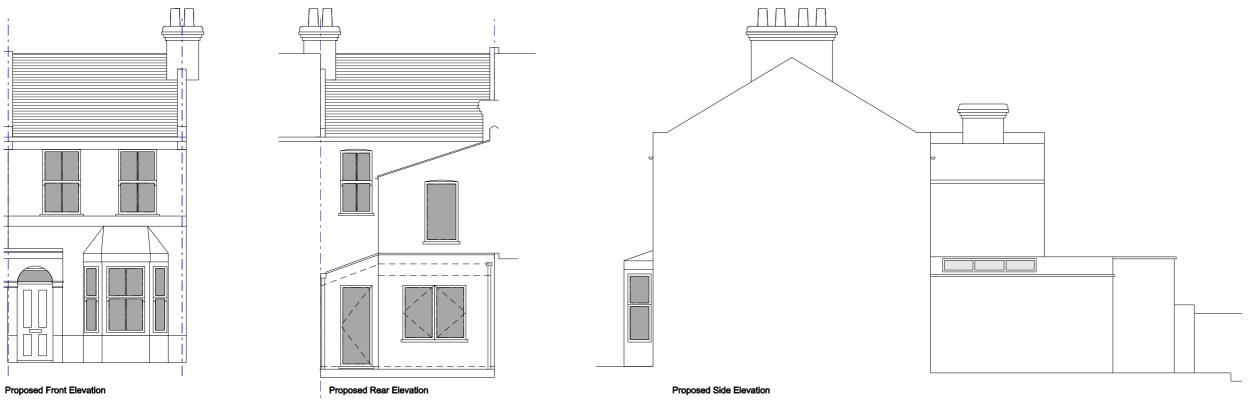

Proposed Section AA

General Notes

Dimensions shall be verified on site and any discrepancies reported to the architect before work commences. DO NOT SCALE from this drawing.

All work shall comply with the Building regulations and the requirements of the local authority and current codes of practice.

| - 19.03.24 Preliminary                           | rissue CS                        |  |  |  |
|--------------------------------------------------|----------------------------------|--|--|--|
| Rev Date Description                             | n By                             |  |  |  |
| $\bigotimes$                                     |                                  |  |  |  |
| CLOVE ARCHITECTS                                 |                                  |  |  |  |
| Cient<br>Mr W Powell                             |                                  |  |  |  |
| Project<br>22 Rothesay Road                      |                                  |  |  |  |
| Drawing title<br>Proposed Elevations and Section |                                  |  |  |  |
| Date<br>Dec 2023                                 | Scale<br>1:50 @ A1<br>1:100 @ A3 |  |  |  |
| Status                                           | Drawing number Revision          |  |  |  |
| PRELIMINARY GA(1)110                             |                                  |  |  |  |