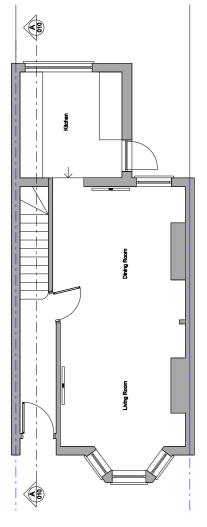

Existing Ground Floor Plan

Existing First Floor Plan

Existing Roof Plan

General Notes:

Dimensions shall be verified on site and any discrepancies reported to the architect before work commences. DO NOT SCALE from this drawing.

All work shall comply with the Building regulations and the requirements of the local authority and current codes of practice.

| A          | 19.01.24                              |               |                        |              | CS       |
|------------|---------------------------------------|---------------|------------------------|--------------|----------|
| •          | 16.01.24                              | Preliminary I | ssue                   |              | CS       |
| Rev        | Date                                  | Description   |                        |              | By       |
| C          | CLOVE ARCHITECTS                      |               |                        |              |          |
|            | Client<br>Mr W Powell                 |               |                        |              |          |
|            | Project<br>22 Rothesay Road           |               |                        |              |          |
|            | Drawing title<br>Existing Floor Plans |               |                        |              |          |
| Date<br>De | c 2023                                | 8             | Scale<br>1:50<br>1:100 | @ A1<br>@ A3 |          |
| Statut     | 3                                     |               | Drawing r              | umber        | Revision |
| PL         | PLANNING GA(0)003 A                   |               | A                      |              |          |