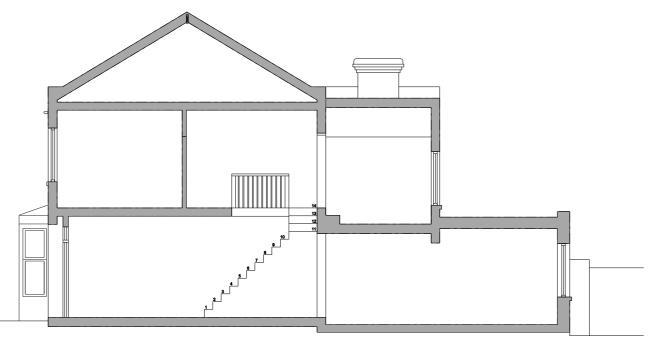

Proposed Section AA

General Notes

Dimensions shall be verified on site and any discrepancies reported to the architect before work commences. DO NOT SCALE from this drawing.

All work shall comply with the Building regulations and the requirements of the local authority and current codes of practice.

| - 19.03.24 Preliminary                           | rissue CS                        |  |  |  |
|--------------------------------------------------|----------------------------------|--|--|--|
| Rev Date Description                             | n By                             |  |  |  |
| $\bigotimes$                                     |                                  |  |  |  |
| CLOVE ARCHITECTS                                 |                                  |  |  |  |
| Cient<br>Mr W Powell                             |                                  |  |  |  |
| Project<br>22 Rothesay Road                      |                                  |  |  |  |
| Drawing title<br>Proposed Elevations and Section |                                  |  |  |  |
| Date<br>Dec 2023                                 | Scale<br>1:50 @ A1<br>1:100 @ A3 |  |  |  |
| Status                                           | Drawing number Revision          |  |  |  |
| PRELIMINARY GA(1)110                             |                                  |  |  |  |