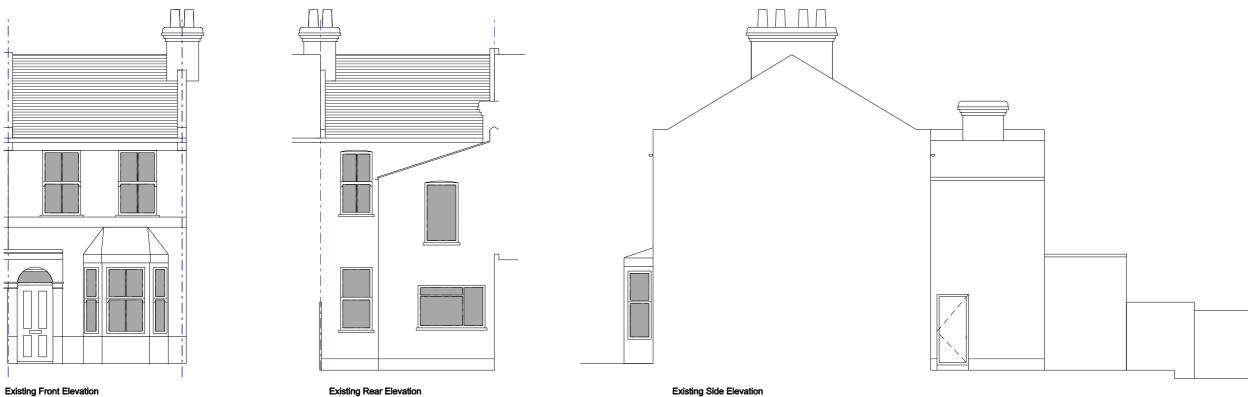

Existing Section AA

General Notes

Dimensions shall be verified on site and any discrepancies reported to the architect before work commences. DO NOT SCALE from this drawing.

All work shall comply with the Building regulations and the requirements of the local authority and current codes of practice.

| A 19.01.24 issued fo                             | r planning                       | CS       |  |  |  |
|--------------------------------------------------|----------------------------------|----------|--|--|--|
| - 16.01.24 Prelimina                             | ry issue                         | CS       |  |  |  |
| Rev Date Descripti                               | DN                               | By       |  |  |  |
| $\bigotimes$                                     |                                  |          |  |  |  |
| Clove                                            | CLOVE ARCHITECTS                 |          |  |  |  |
| Client<br>Mr W Powell                            |                                  |          |  |  |  |
| Project<br>22 Rothesay Road                      |                                  |          |  |  |  |
| Drawing title<br>Existing Elevations and Section |                                  |          |  |  |  |
| Date<br>Dec 2023                                 | Scale<br>1:50 @ A1<br>1:100 @ A3 |          |  |  |  |
| Status                                           | Drawing number                   | Revision |  |  |  |
| PLANNING                                         | GA(0)010                         | <b>A</b> |  |  |  |