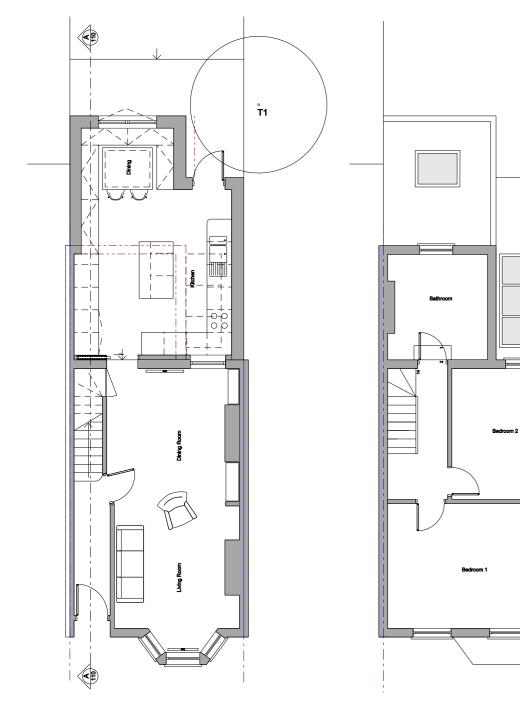

Existing Ground Floor Plan

Existing First Floor Plan

Existing Roof Plan

General Notes:

Dimensions shall be verified on site and any discrepancies reported to the architect before work commences. DO NOT SCALE from this drawing.

All work shall comply with the Building regulations and the requirements of the local authority and current codes of practice.

| A          | 19.01.24                              |               |                        |              | CS       |
|------------|---------------------------------------|---------------|------------------------|--------------|----------|
| •          | 16.01.24                              | Preliminary I | ssue                   |              | CS       |
| Rev        | Date                                  | Description   |                        |              | By       |
| C          | CLOVE ARCHITECTS                      |               |                        |              |          |
|            | Client<br>Mr W Powell                 |               |                        |              |          |
|            | Project<br>22 Rothesay Road           |               |                        |              |          |
|            | Drawing title<br>Existing Floor Plans |               |                        |              |          |
| Date<br>De | c 2023                                | 8             | Scale<br>1:50<br>1:100 | @ A1<br>@ A3 |          |
| Statut     | 3                                     |               | Drawing r              | umber        | Revision |
| PL         | PLANNING GA(0)003 A                   |               | A                      |              |          |