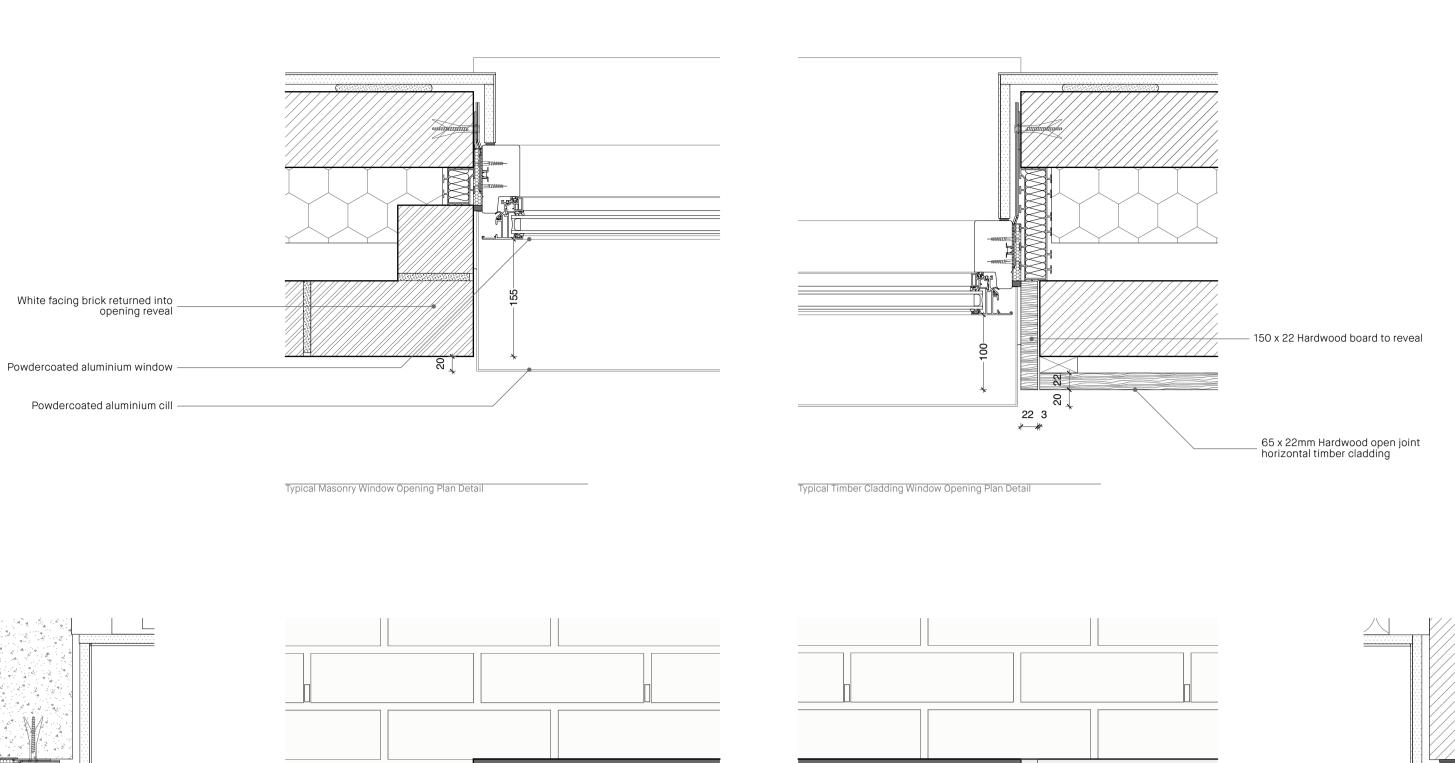

Typical Masonry Window Opening Section Detail

Elevation Extract

NOTES:

Typical Window Opening Details

CR8 6AH

Typical Timber Cladding Window Opening Section Detail

ect originator zone level type role number