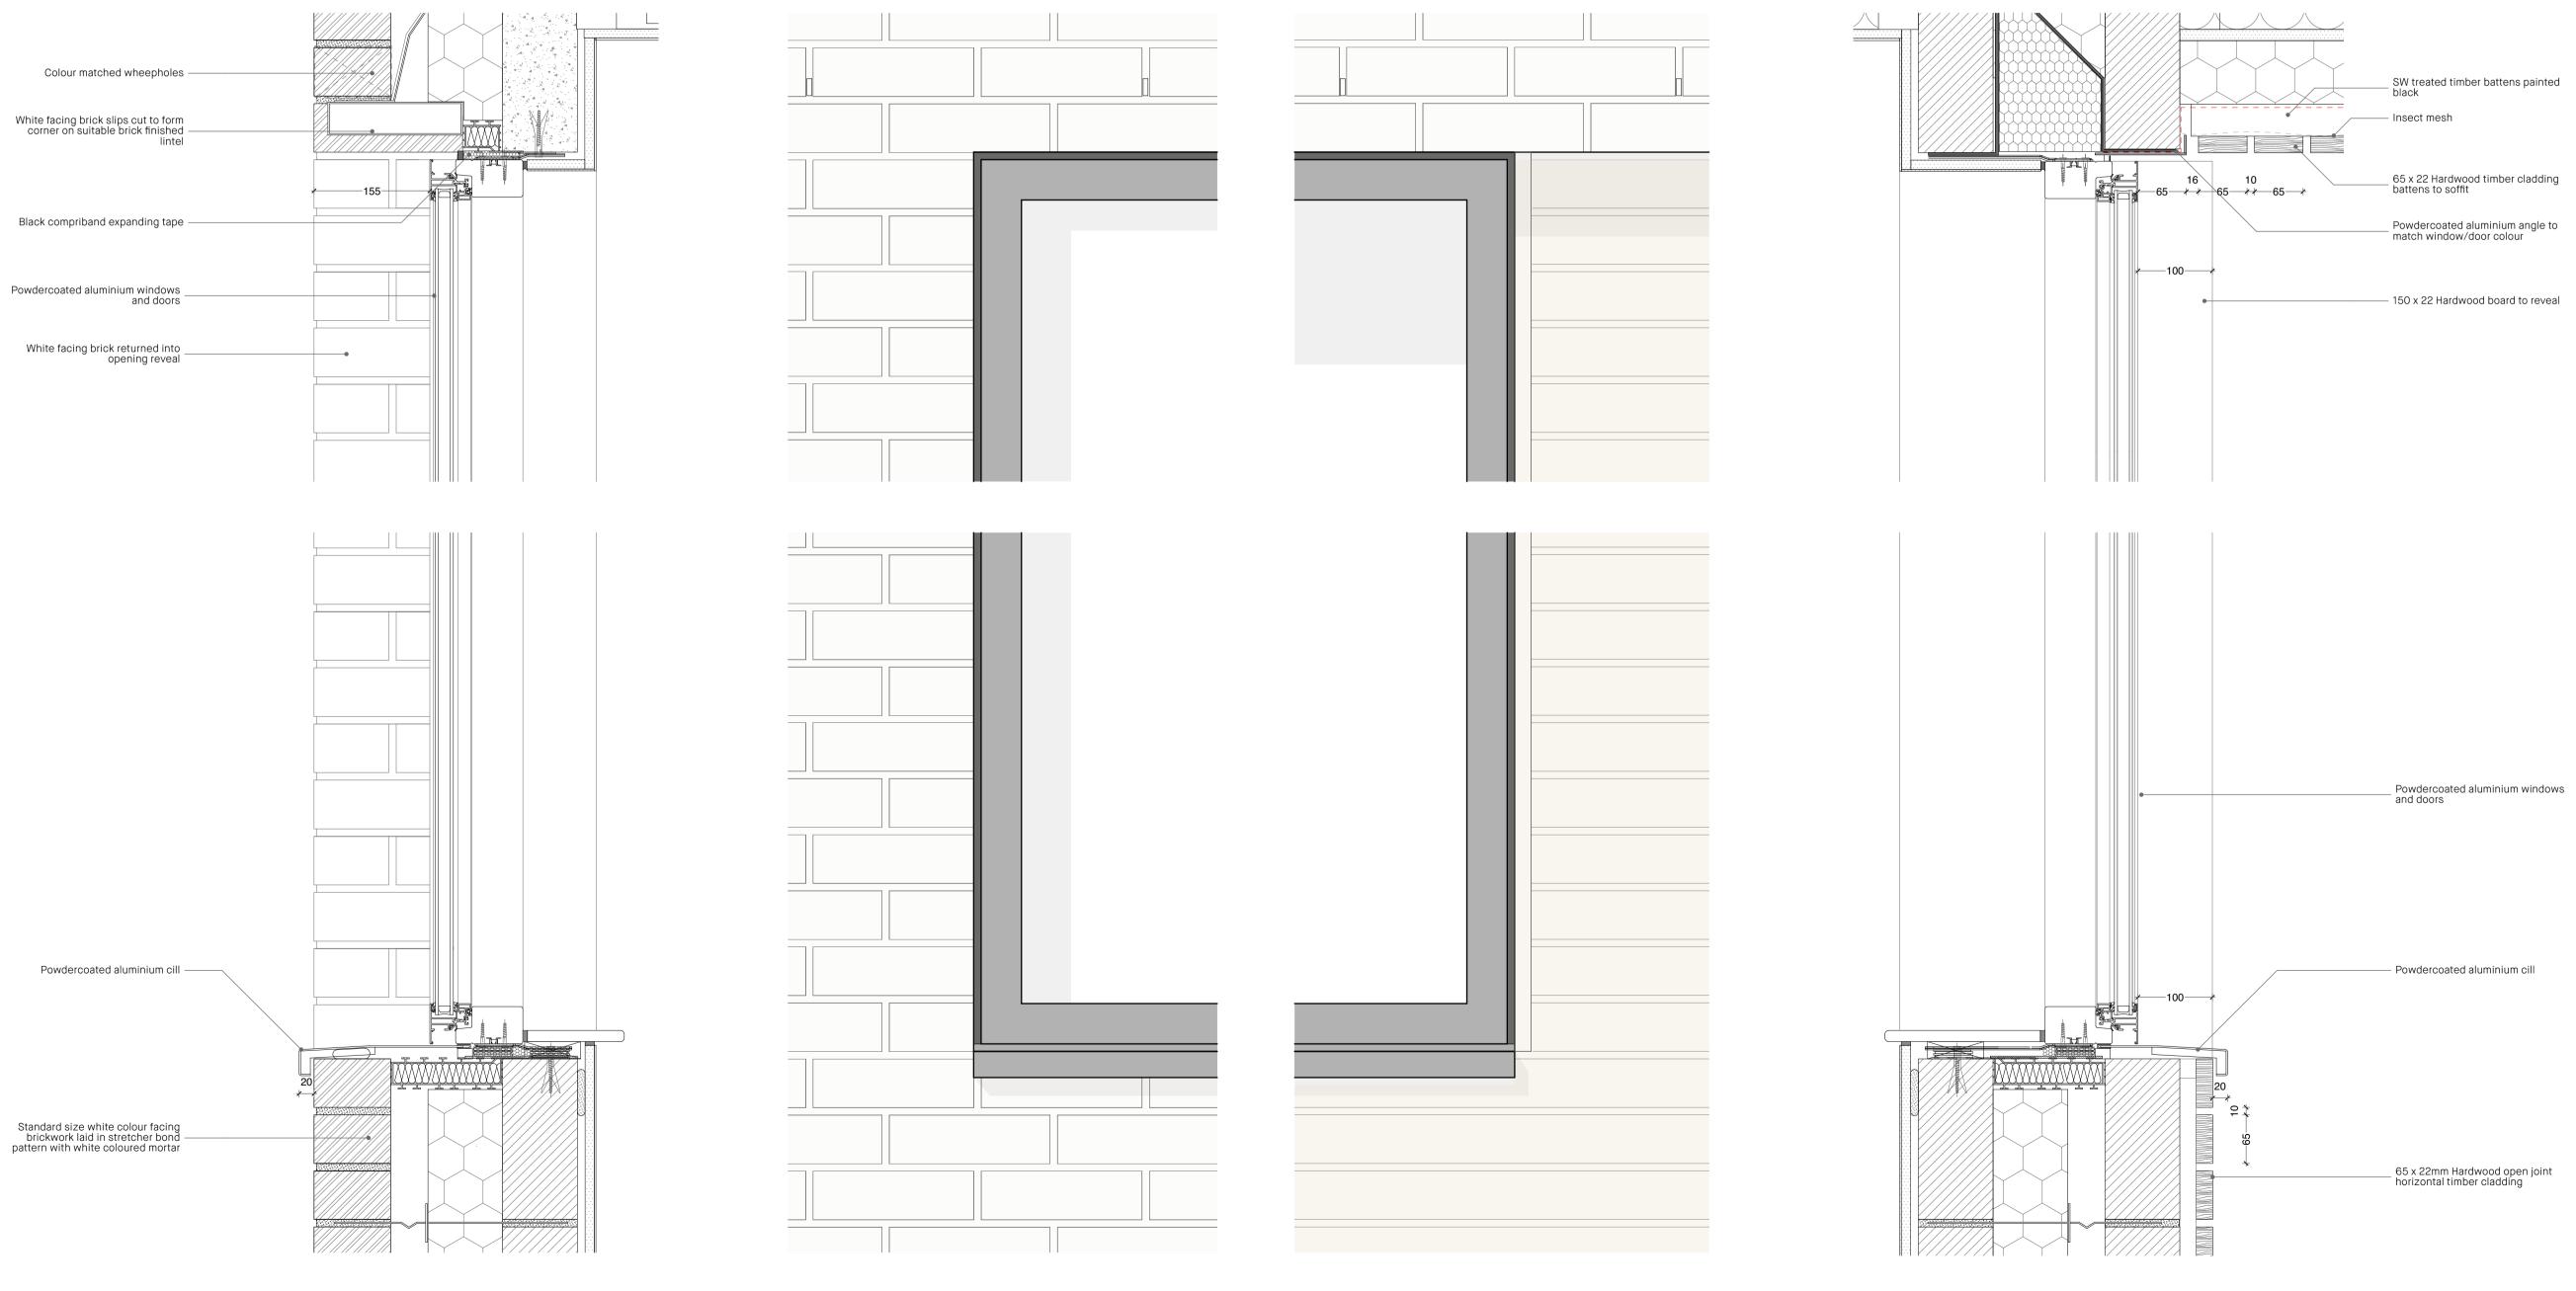

Typical Masonry Window Opening Section Detail

Elevation Extract

NOTES:

Typical Window Opening Details

CR8 6AH

Typical Timber Cladding Window Opening Section Detail

ect originator zone level type role number