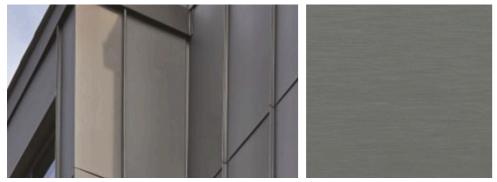

a

Metal standing seam zinc roof - VM zinc ' PIGMENTO Grey' with matching rainwater goods

White brick - Egernsund Tegl 'White Marble' 65mm with CEMEX "Dove Holes White' premix mortar

Timber Cladding - 65mm open joint horizontal Siberian Larch cladding treated with SiOO X 'original'

Aluminum Windows - Velfac Alu-timber windows 'RAL 7038 Agate Grey' with clear and obscured glazing as indicated on approved elevation drawings

1:50 Elevation Extract

| Drawing: | External Materials              |           |
|----------|---------------------------------|-----------|
| 8DH -    | OBA - 00 - ZZ - DR - A - 0881 - |           |
| Status:  | Planning OBA proj no: 361       | 01<br>rev |