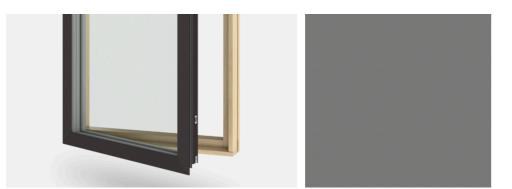

Aluminum Windows - Velfac Alu-timber windows 'RAL 7038 Agate Grey' with clear and obscured glazing as indicated on approved elevation drawings

1:50 Elevation Extract

| Drawing: | External Materials              |           |
|----------|---------------------------------|-----------|
| 8DH -    | OBA - 00 - ZZ - DR - A - 0881 - |           |
| Status:  | Planning OBA proj no: 361       | 01<br>rev |