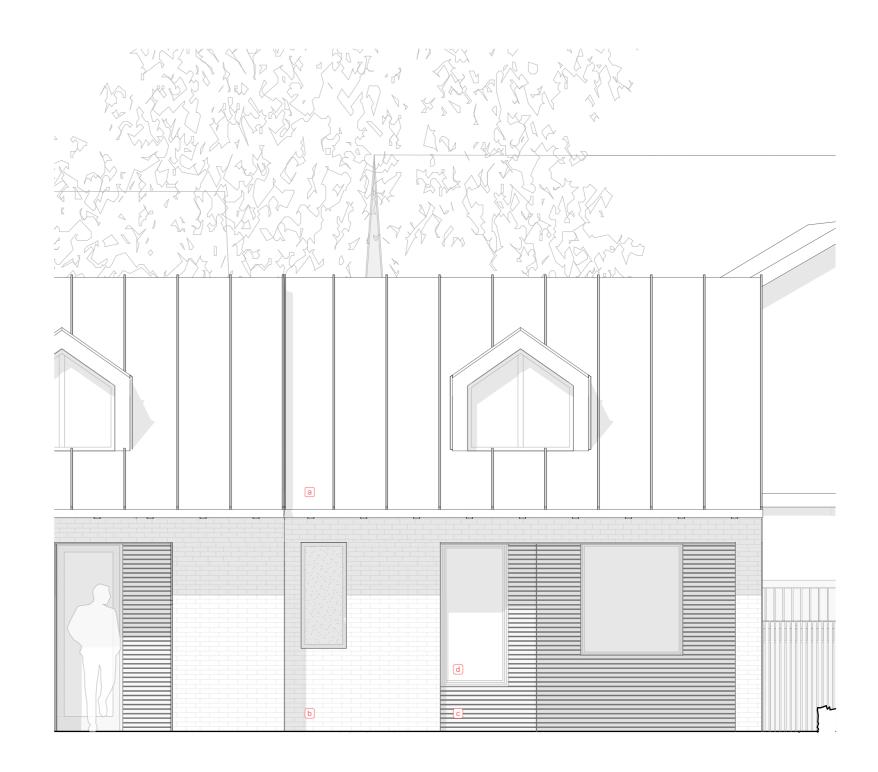

a

Metal standing seam zinc roof - VM zinc ' PIGMENTO Grey' with matching rainwater goods

White brick - Egernsund Tegl 'White Marble' 65mm with CEMEX "Dove Holes White' premix mortar

Timber Cladding - 65mm open joint horizontal Siberian Larch cladding treated with SiOO X 'original'

Aluminum Windows - Velfac Alu-timber windows 'RAL 7038 Agate Grey' with clear and obscured glazing as indicated on approved elevation drawings

1:50 Elevation Extract

| Drawing: | External Materials              |           |
|----------|---------------------------------|-----------|
| 8DH -    | OBA - 00 - ZZ - DR - A - 0881 - |           |
| Status:  | Planning OBA proj no: 361       | 01<br>rev |