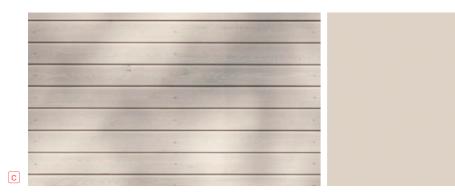

a

Metal standing seam zinc roof - VM zinc ' PIGMENTO Grey' with matching rainwater goods

White brick - Egernsund Tegl 'White Marble' 65mm with CEMEX "Dove Holes White' premix mortar

Timber Cladding - 65mm open joint horizontal Siberian Larch cladding treated with SiOO X 'original'