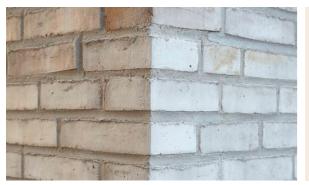

a

Metal standing seam zinc roof - VM zinc ' PIGMENTO Grey' with matching rainwater goods

White brick - Egernsund Tegl 'White Marble' 65mm with CEMEX "Dove Holes White' premix mortar

Timber Cladding - 65mm open joint horizontal Siberian Larch cladding treated with SiOO X 'original'