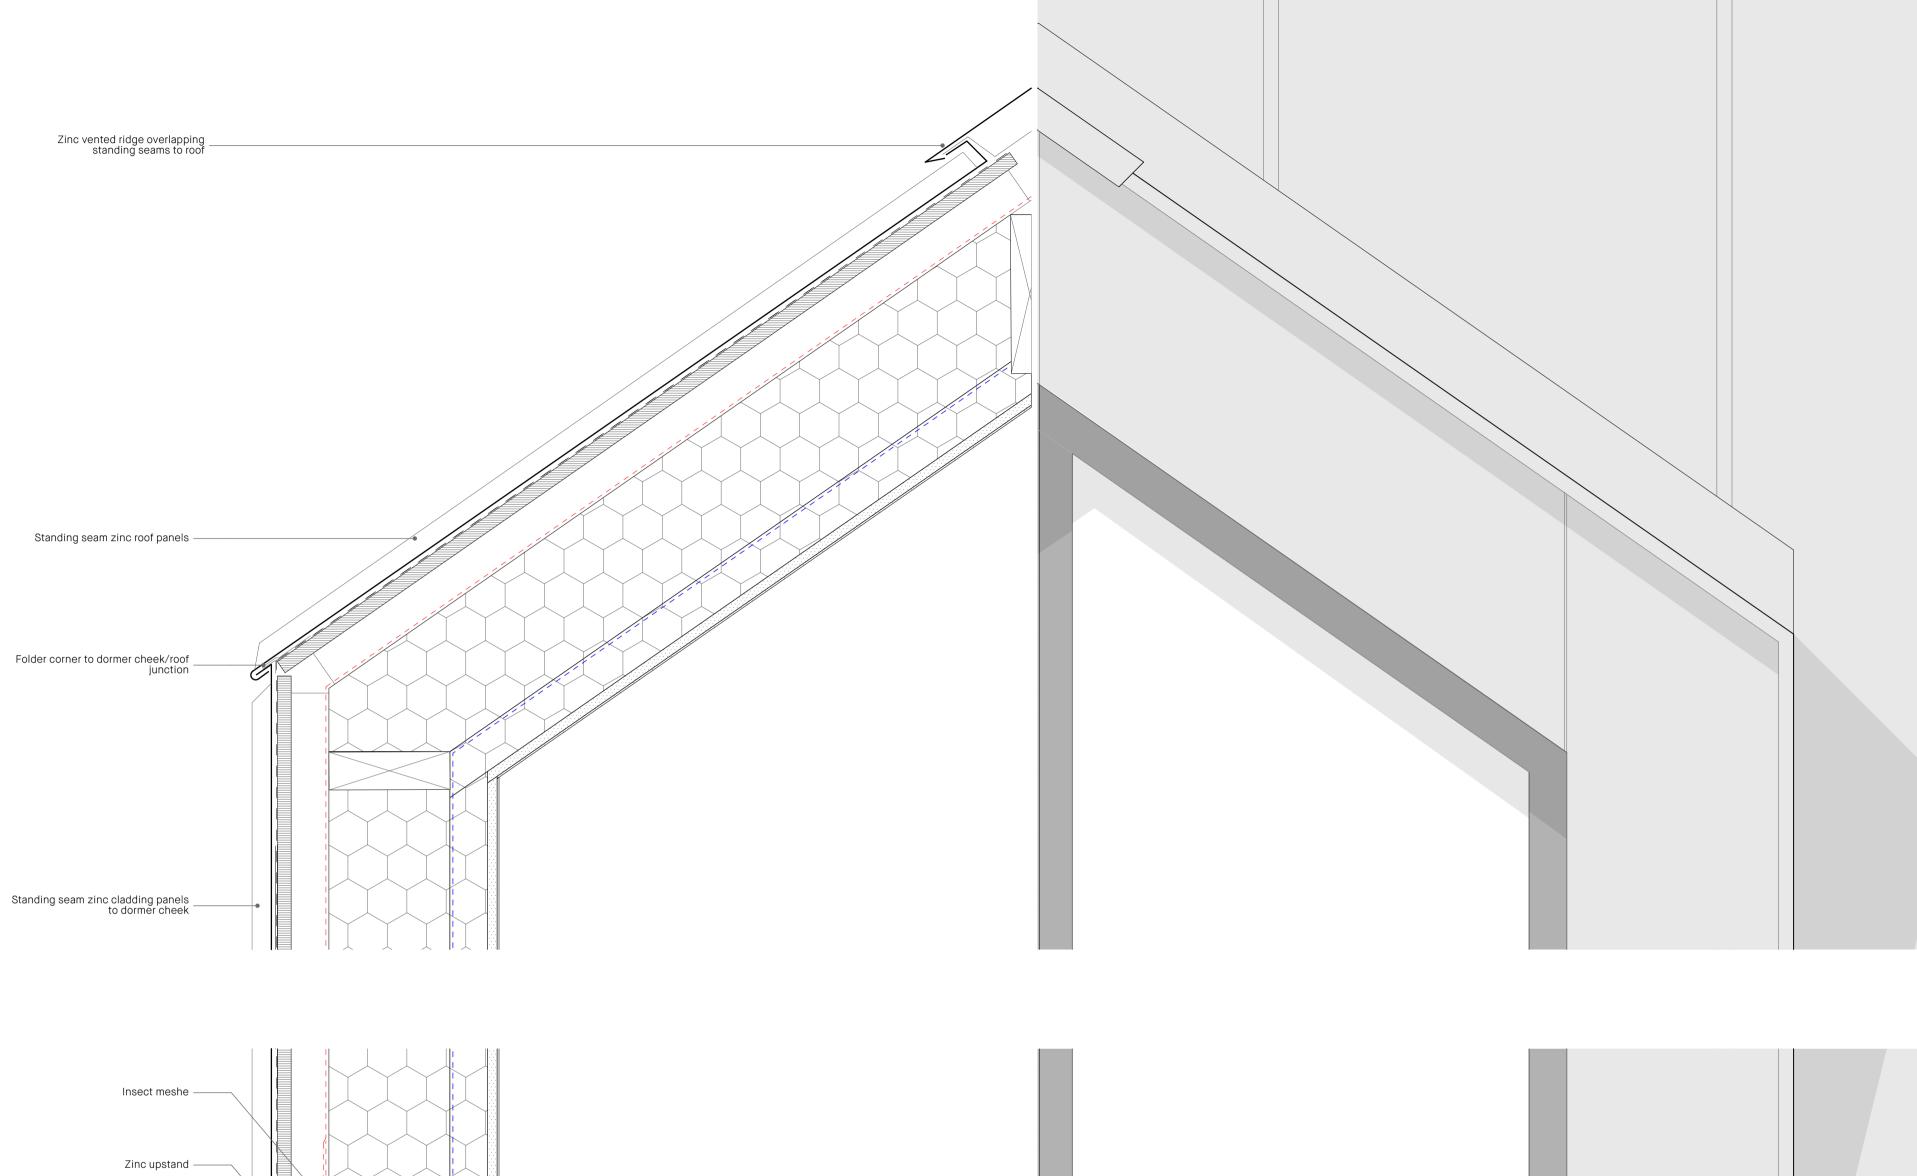

20mm gap to ventilation void —

Typical Dormer Cheek Detail

Typical Dormer Section Detail

01 Discharge of Conditions 14/02/2024
rev description drawn checked date