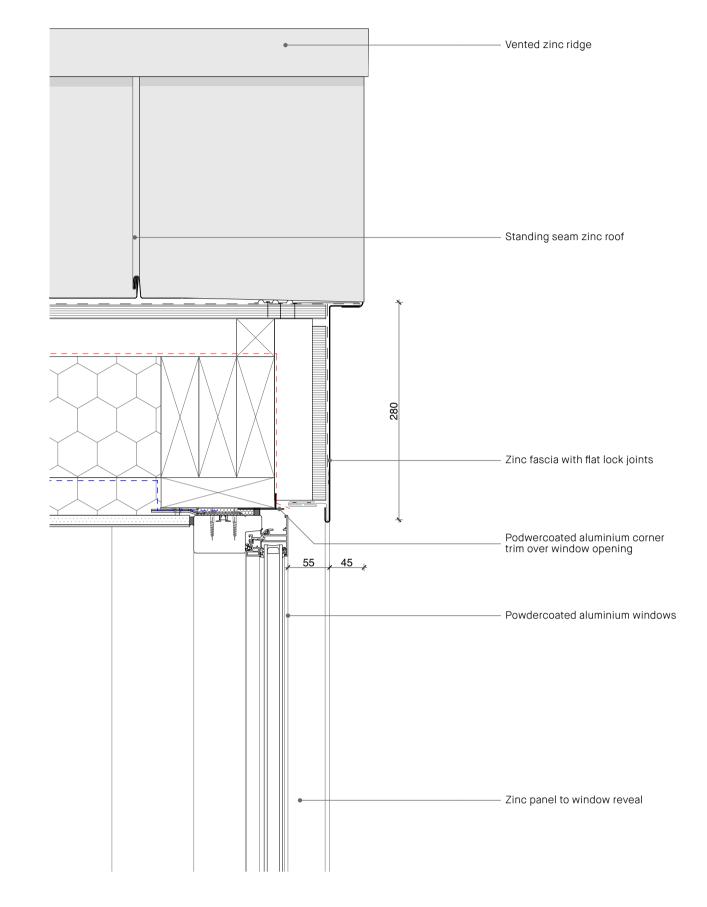

20mm gap to ventilation void —

Typical Dormer Cheek Detail

Typical Dormer Section Detail

01 Discharge of Conditions 14/02/2024
rev description drawn checked date