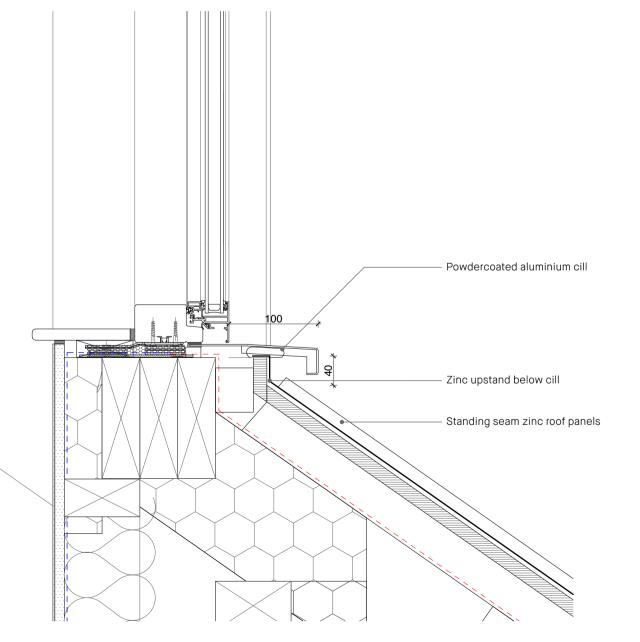

20mm gap to ventilation void —

Typical Dormer Cheek Detail

Typical Dormer Section Detail

01 Discharge of Conditions 14/02/2024
rev description drawn checked date