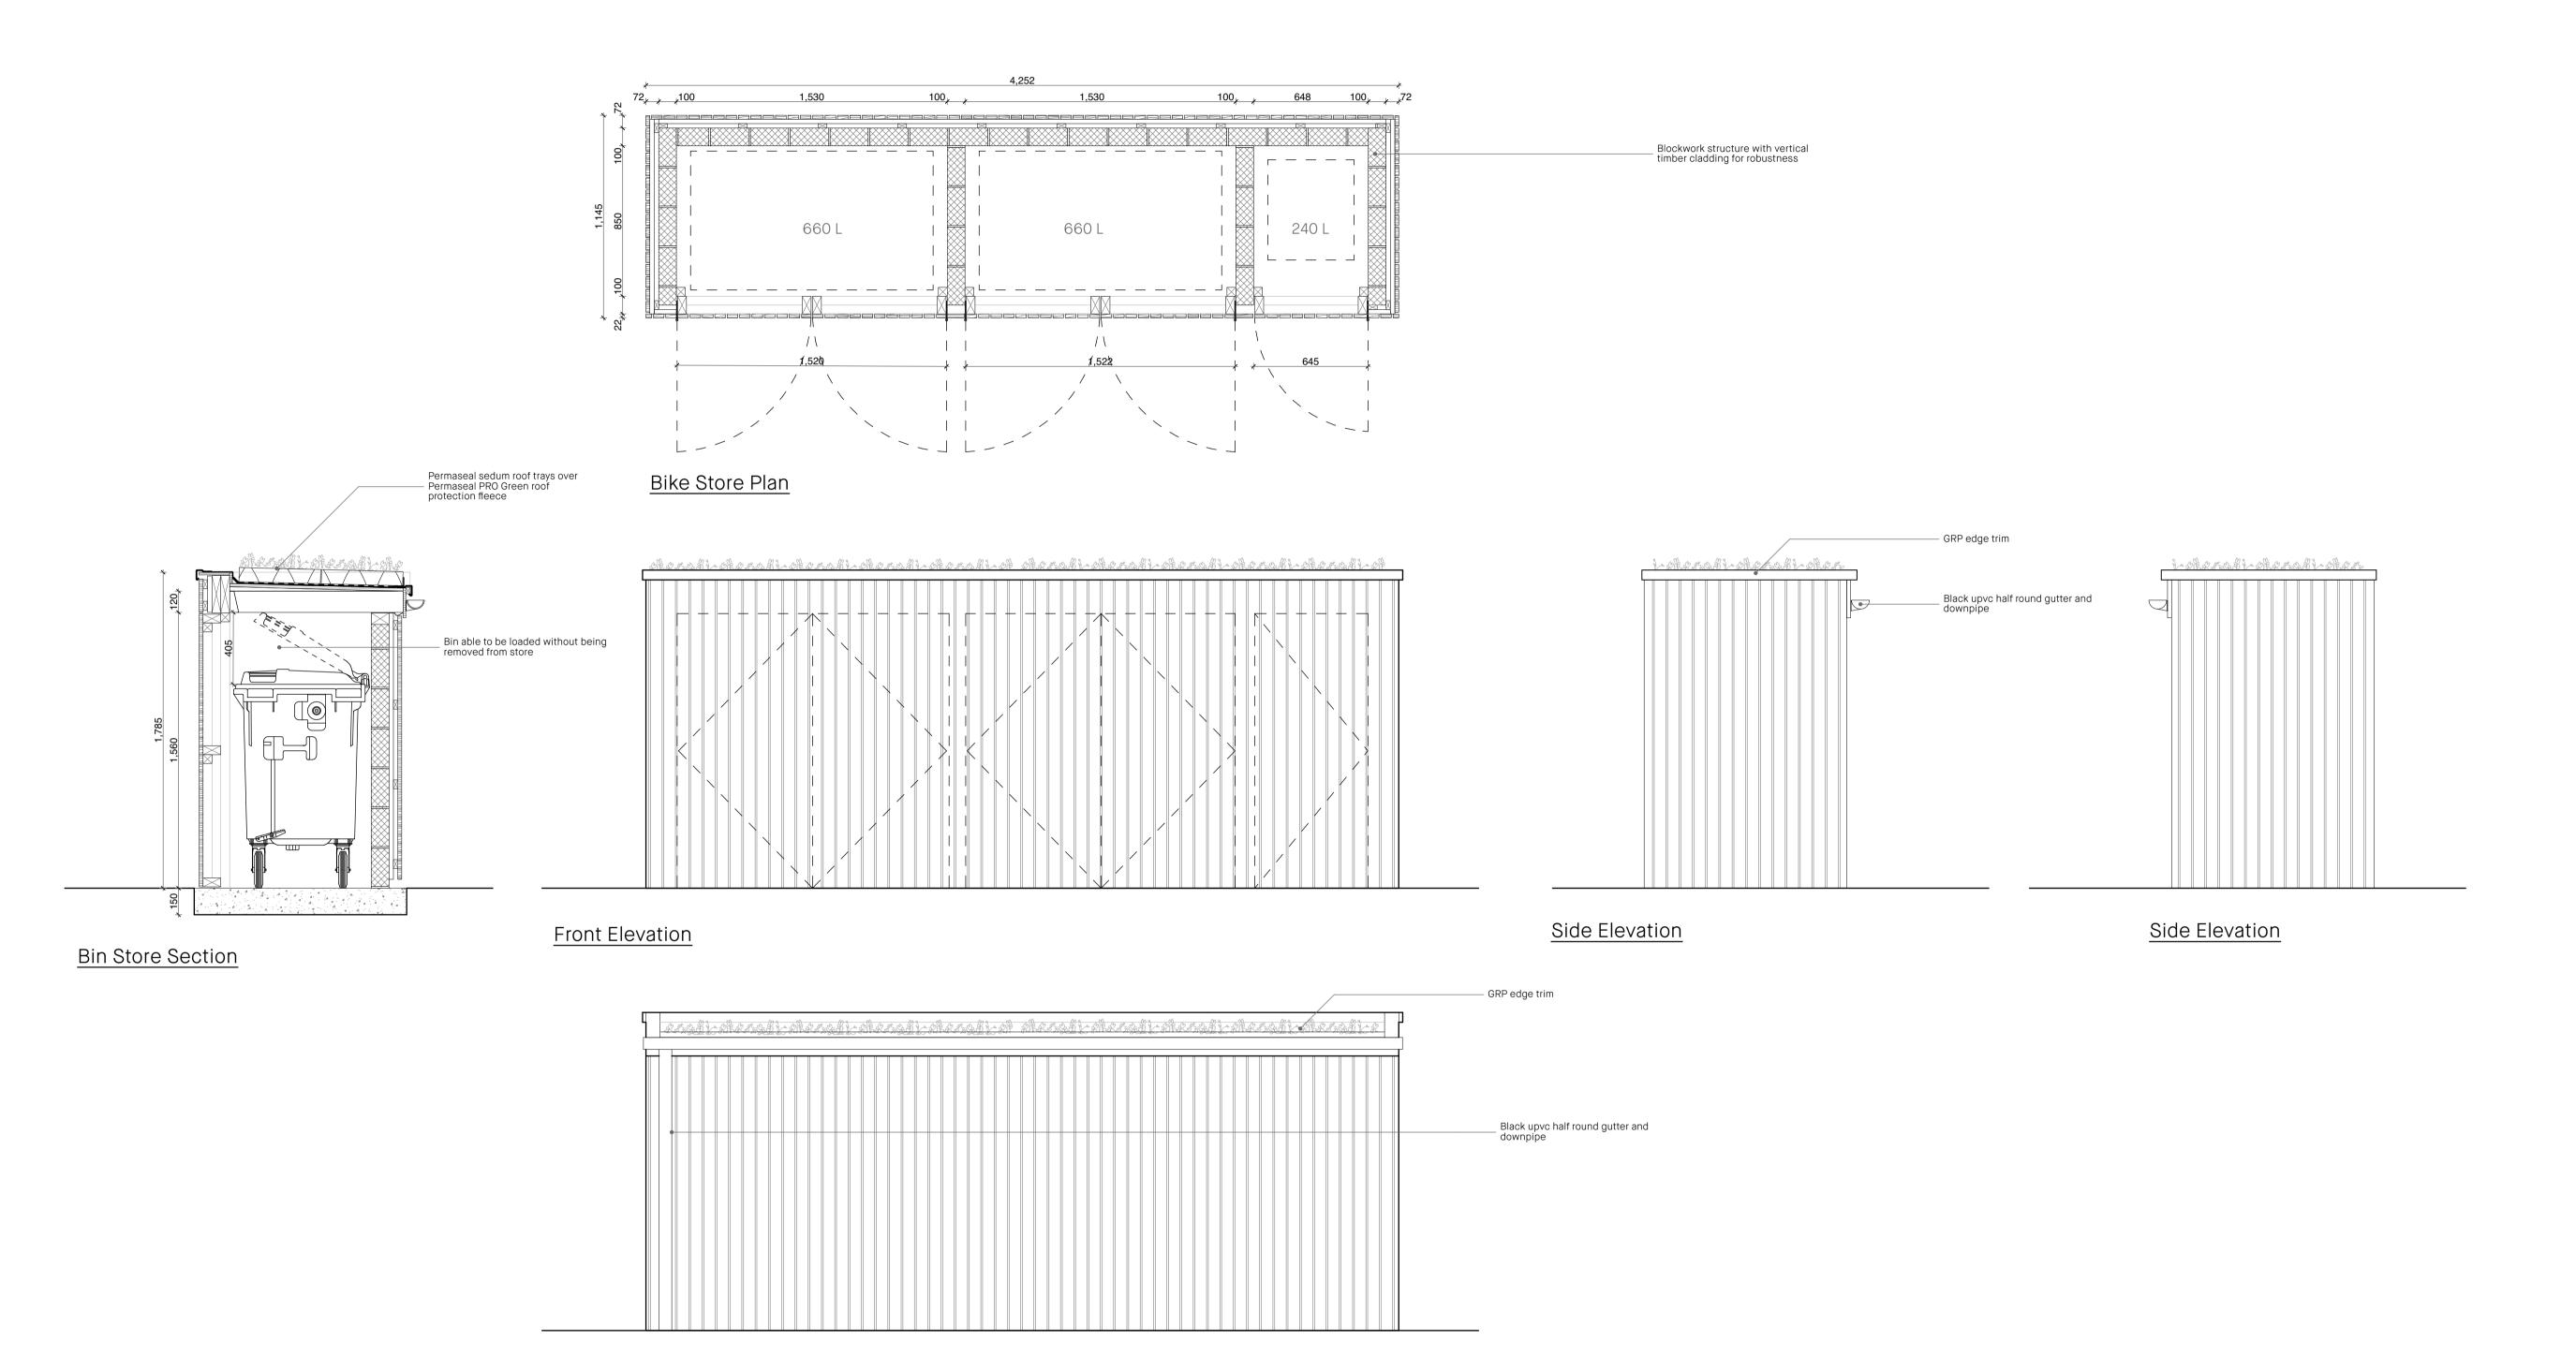

Rear Elevation

NOTES:

FOOD WASTE COLLECTION

9L food waste caddies to be stored within dwellings and put out for collection on required collection days

No external communal food waste bin to be provided.

 01
 Discharge of Conditions
 14/02/2024

## Bin Store Details

1:20

8DH - OBA - 00 - ZZ - DR - A - 0879

status suitability description

revision revision description

THIS DRAWING CAN BE SCALED FOR PLANNING PURPOSES ONLY AND ALL DIMENSIONS ARE TO BE CHECKED ON SITE BEFORE WORK IS COMMENCED.
THE DESIGN AND DRAWING ARETHE COPYRIGHT OF THE CONSULTANTS AND MUST NOT BE USED OR REPRODUCED WITHOUT THEIR PERMISSION.
ANY DISCREPANCIES ARE TO BE REPORTED IMMEDIATELY TO THE CONSULTANTS.
ALL INFORMATION SHOWN ON THE DRAWING IS SUBJECT TO OBTAINING THE NECESSARY STATUTORY CONSENTS.