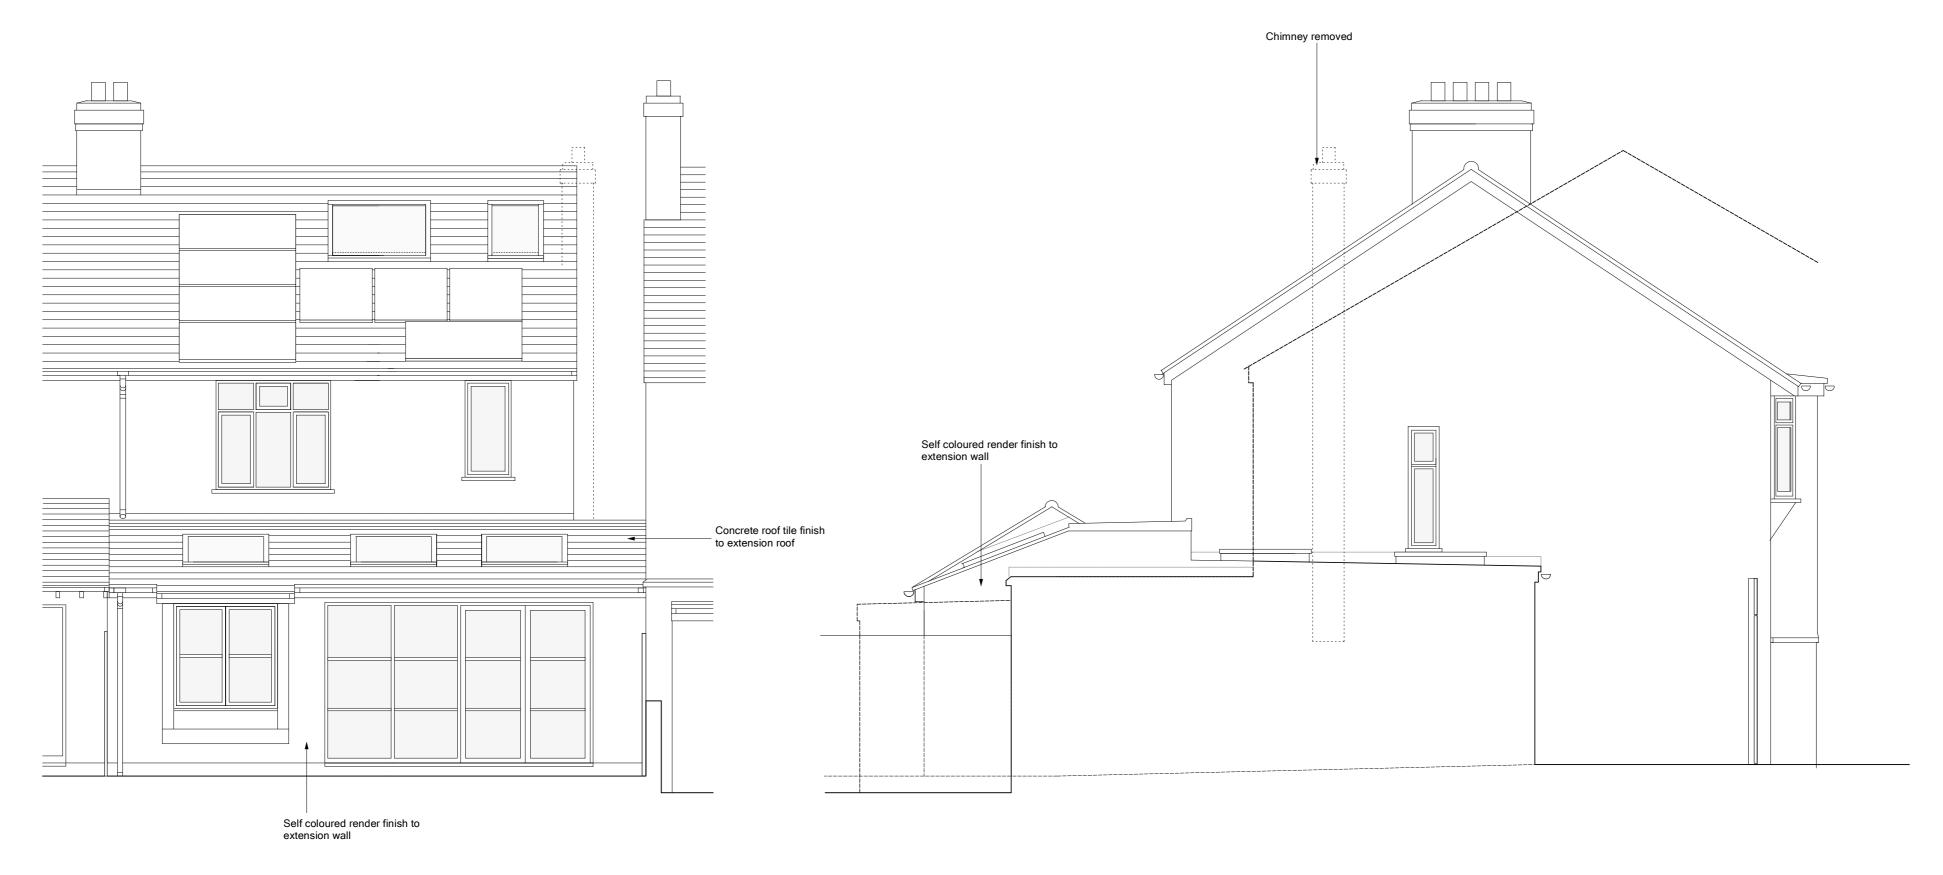

Proposed Rear Elevation Scale: 1:50 @ A2 Proposed Side Elevation Scale: 1:50 @ A2

| 0 |  | 1.0 |  | 2.0 |  | 3.0m |  |  |
|---|--|-----|--|-----|--|------|--|--|
|   |  |     |  |     |  |      |  |  |

| Note: All dimensions to be checked on site. Any discrepancies to be | Date | Description | Rev. |  | Project: 41 Molewood Road, Hertford                                                                         |      | Proposed Elevations I                             |  |
|---------------------------------------------------------------------|------|-------------|------|--|-------------------------------------------------------------------------------------------------------------|------|---------------------------------------------------|--|
| reported to the Contract<br>Administrator.                          |      |             |      |  | Client: Drwg no.: 327_011                                                                                   | Rev: | Date: 16.03.23 Scale: 1:50 @ A2  Status: PLANNING |  |
|                                                                     |      |             |      |  | ben lumley/Architect 43 Molewood Road, Hertford, Herts SG14 3AQ. T 07787 792253 email: benlumley1@gmail.com |      |                                                   |  |