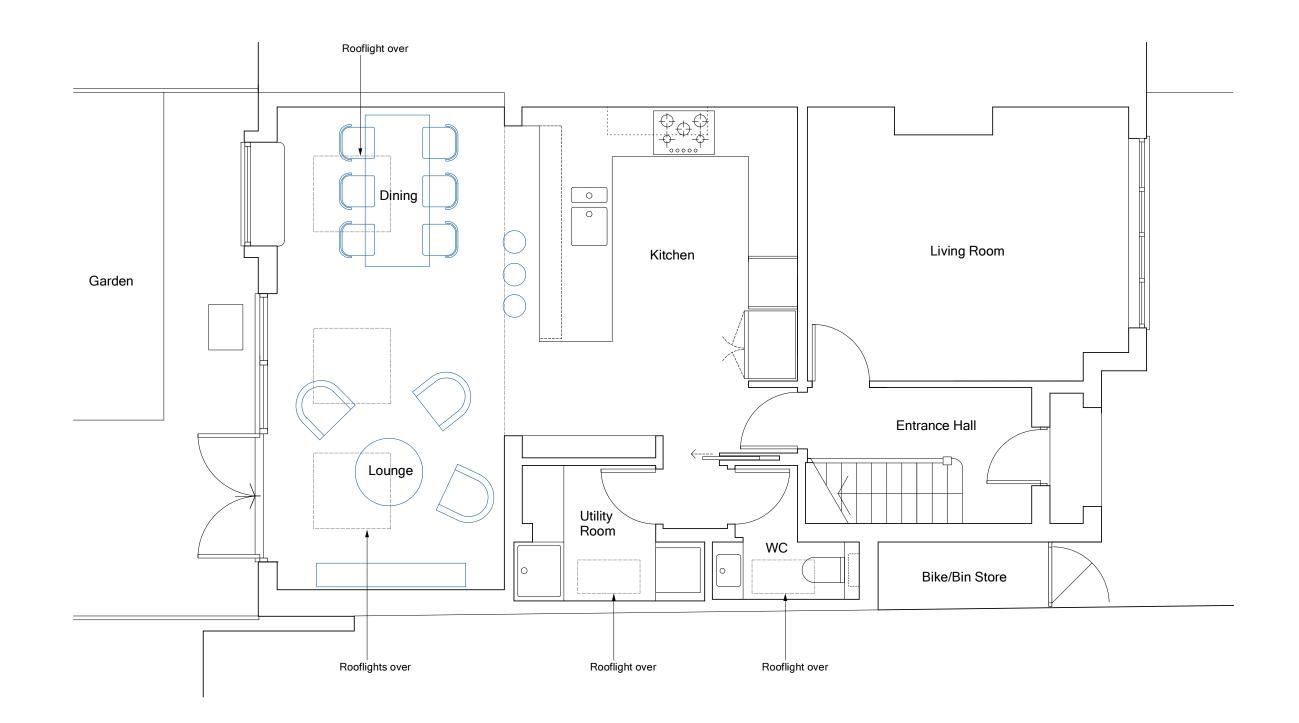

Proposed Ground Floor Plan Scale: 1:50 @ A3

|  | Note:<br>All dimensions to be checked on<br>site. Any discrepancies to be<br>reported to the Contract<br>Administrator. | Date | Description | Rev. |                            | Project:  |                                                                                                                         |      |  |
|--|-------------------------------------------------------------------------------------------------------------------------|------|-------------|------|----------------------------|-----------|-------------------------------------------------------------------------------------------------------------------------|------|--|
|  |                                                                                                                         |      |             |      | 41 Molewood Road, Hertford |           |                                                                                                                         | ord  |  |
|  |                                                                                                                         |      |             |      |                            | Client:   |                                                                                                                         |      |  |
|  |                                                                                                                         |      |             |      |                            | Drwg no.: | 327-010                                                                                                                 | Rev: |  |
|  |                                                                                                                         |      |             |      | 43                         |           | <b>ben lumley</b> / <i>Architect</i><br>43 Molewood Road, Hertford, Herts SG14 3AQ. T 07<br>email: benlumley1@gmail.com |      |  |
|  |                                                                                                                         |      |             |      | 1                          | email: be | email. Demutiney r@gmail.com                                                                                            |      |  |