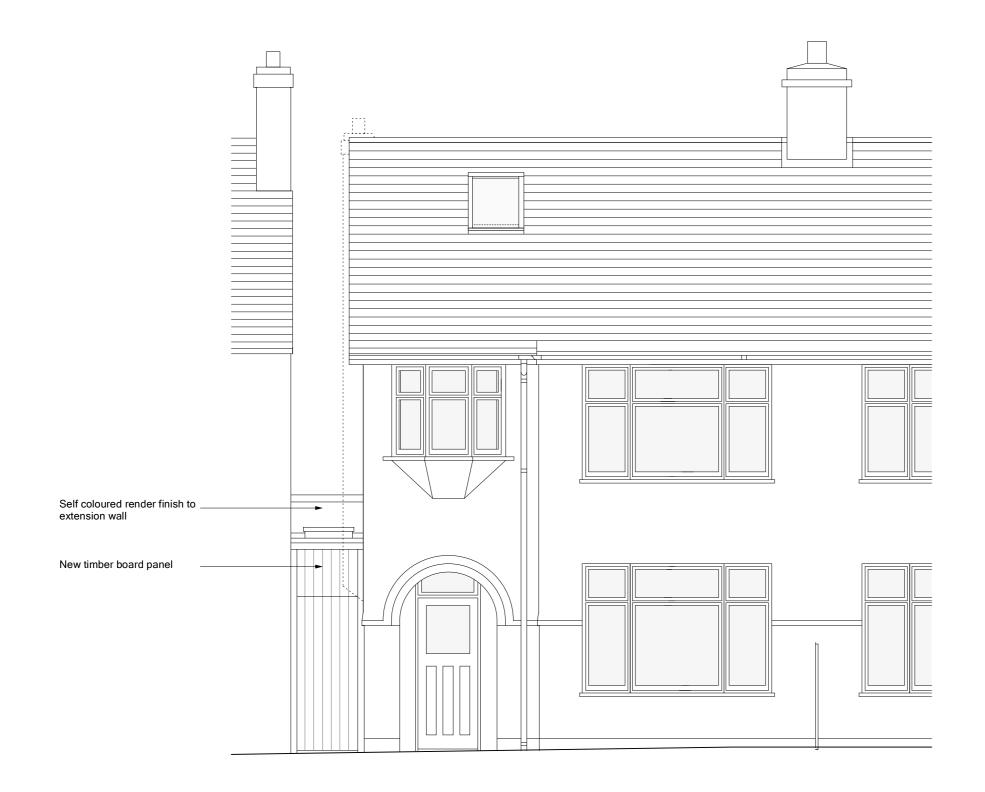

Proposed Front Elevation Scale: 1:50 @ A2

| 0 |  | 1.0 |  | 2. | 0 | 3.0m |   |
|---|--|-----|--|----|---|------|---|
|   |  |     |  | 1  |   | 1    |   |
| [ |  |     |  |    |   |      | ] |

| site. Any discrep |                                 | Date | Description | Rev. |
|-------------------|---------------------------------|------|-------------|------|
|                   | All dimensions to be checked on |      |             |      |
|                   | reported to the Contract        |      |             |      |
|                   |                                 |      |             |      |
|                   |                                 |      |             |      |
|                   |                                 |      |             |      |
|                   |                                 |      |             |      |
|                   |                                 |      |             |      |
|                   |                                 |      |             |      |

| Project: 41 Molewood Road, Hertford                                                                          |      |                  | Proposed Elevations II |                  |  |  |  |  |
|--------------------------------------------------------------------------------------------------------------|------|------------------|------------------------|------------------|--|--|--|--|
| Client:                                                                                                      |      |                  | 18.03.23               | Scale: 1:50 @ A2 |  |  |  |  |
| Drwg no.: 327_012                                                                                            | Rev: | Status: PLANNING |                        |                  |  |  |  |  |
| ben lumley/ Architect 43 Molewood Road, Hertford, Herts SG14 3AQ. T 07787 792253 email: benlumley1@gmail.com |      |                  |                        |                  |  |  |  |  |