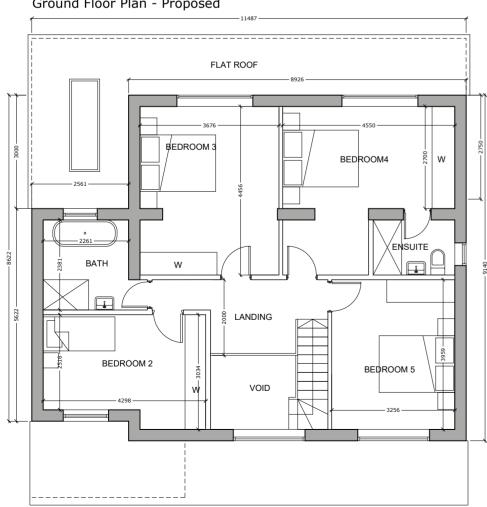

## Ground Floor Plan - Proposed

Ground Floor Plan - As Consented (22/P/02128)

First Floor Plan - As Consented (22/P/02128)

First Floor Plan - Proposed

## 9 Longmead, Guildford, GU1 2HN Minimum internal space standards statement

| Number of | Occupancy | NDSS GIA sqm | Actual GIA |
|-----------|-----------|--------------|------------|
| storeys   |           |              | sqm        |
| 2         | 5b8p      | 128          | 202        |

| Bedroom | NDSS area   | Actual  | NDSS        | Storage  | %         |
|---------|-------------|---------|-------------|----------|-----------|
|         | requirement | area    | Storage     | provided | provision |
|         |             |         | requirement |          |           |
|         |             |         | 3.5sqm      | 11.3     | 322%      |
| Bed 1   | 11.5sqm     | 11.6qm  |             |          |           |
| Bed 2   | 7.5sqm      | 11.7sqm |             |          |           |
| Bed 3   | 11.5sqm     | 16.2sqm |             |          |           |
| Bed 4   | 11.5sqm     | 16sqm   |             |          |           |
| Bed 5   | 11.5sqm     | 12.9sqm |             |          |           |