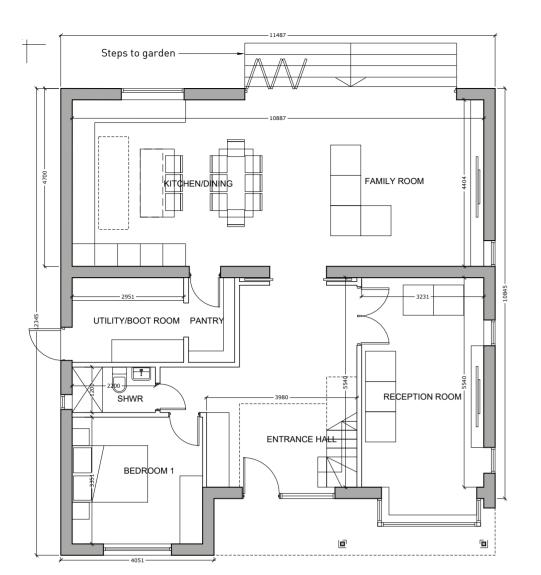

## Ground Floor Plan - Proposed

Ground Floor Plan - As Consented (22/P/02128)

First Floor Plan - As Consented (22/P/02128)

## 9 Longmead, Guildford, GU1 2HN Minimum internal space standards statement

| Number of | Occupancy | NDSS GIA sqm | Actual GIA |
|-----------|-----------|--------------|------------|
| storeys   |           |              | sqm        |
| 2         | 5b8p      | 128          | 202        |

| Bedroom | NDSS area   | Actual  | NDSS        | Storage  | %         |
|---------|-------------|---------|-------------|----------|-----------|
|         | requirement | area    | Storage     | provided | provision |
|         |             |         | requirement |          |           |
|         |             |         | 3.5sqm      | 11.3     | 322%      |
| Bed 1   | 11.5sqm     | 11.6qm  |             |          |           |
| Bed 2   | 7.5sqm      | 11.7sqm |             |          |           |
| Bed 3   | 11.5sqm     | 16.2sqm |             |          |           |
| Bed 4   | 11.5sqm     | 16sqm   |             |          |           |
| Bed 5   | 11.5sqm     | 12.9sqm |             |          |           |