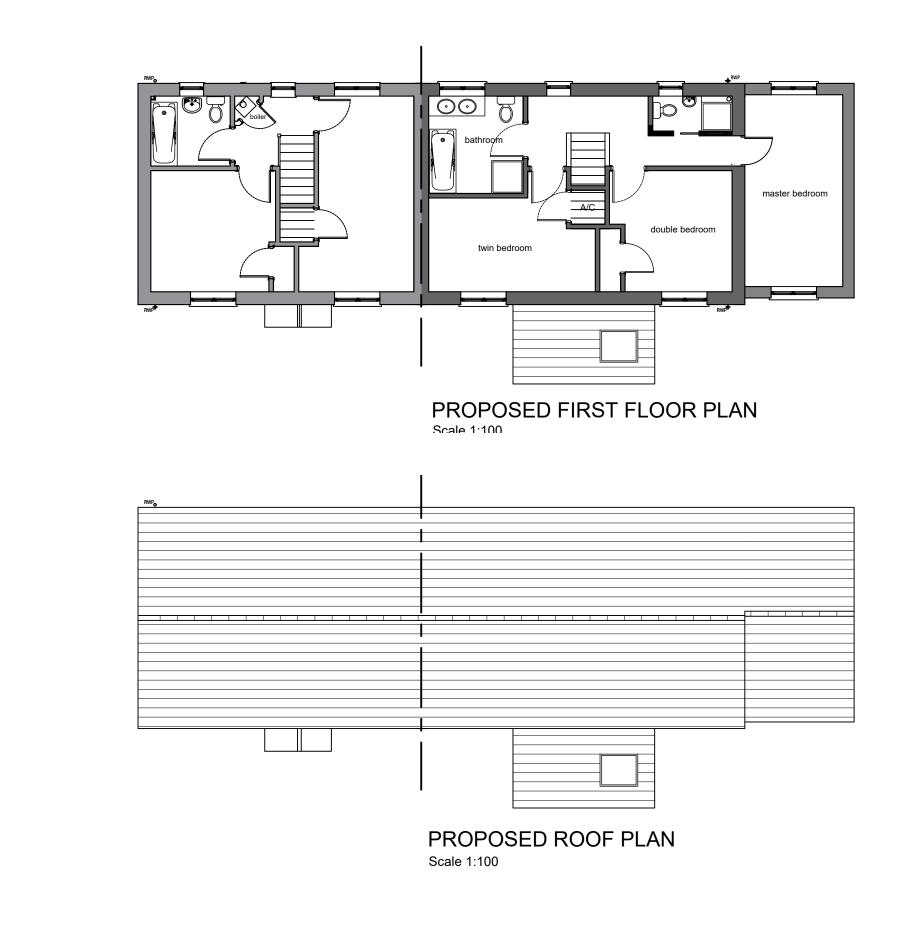

| Project title                         | Porch and medical storage                                                 |
|---------------------------------------|---------------------------------------------------------------------------|
| Location                              | 10 Chestnut Lane, Evercreech,<br>Shepton Mallet, Somerset, Ba4<br>6bu, UK |
| Stage                                 | Concept drawings for planning application consideration                   |
| Client                                | Leanna                                                                    |
| Drawn by                              | Value Passive House                                                       |
| · · · · · · · · · · · · · · · · · · · |