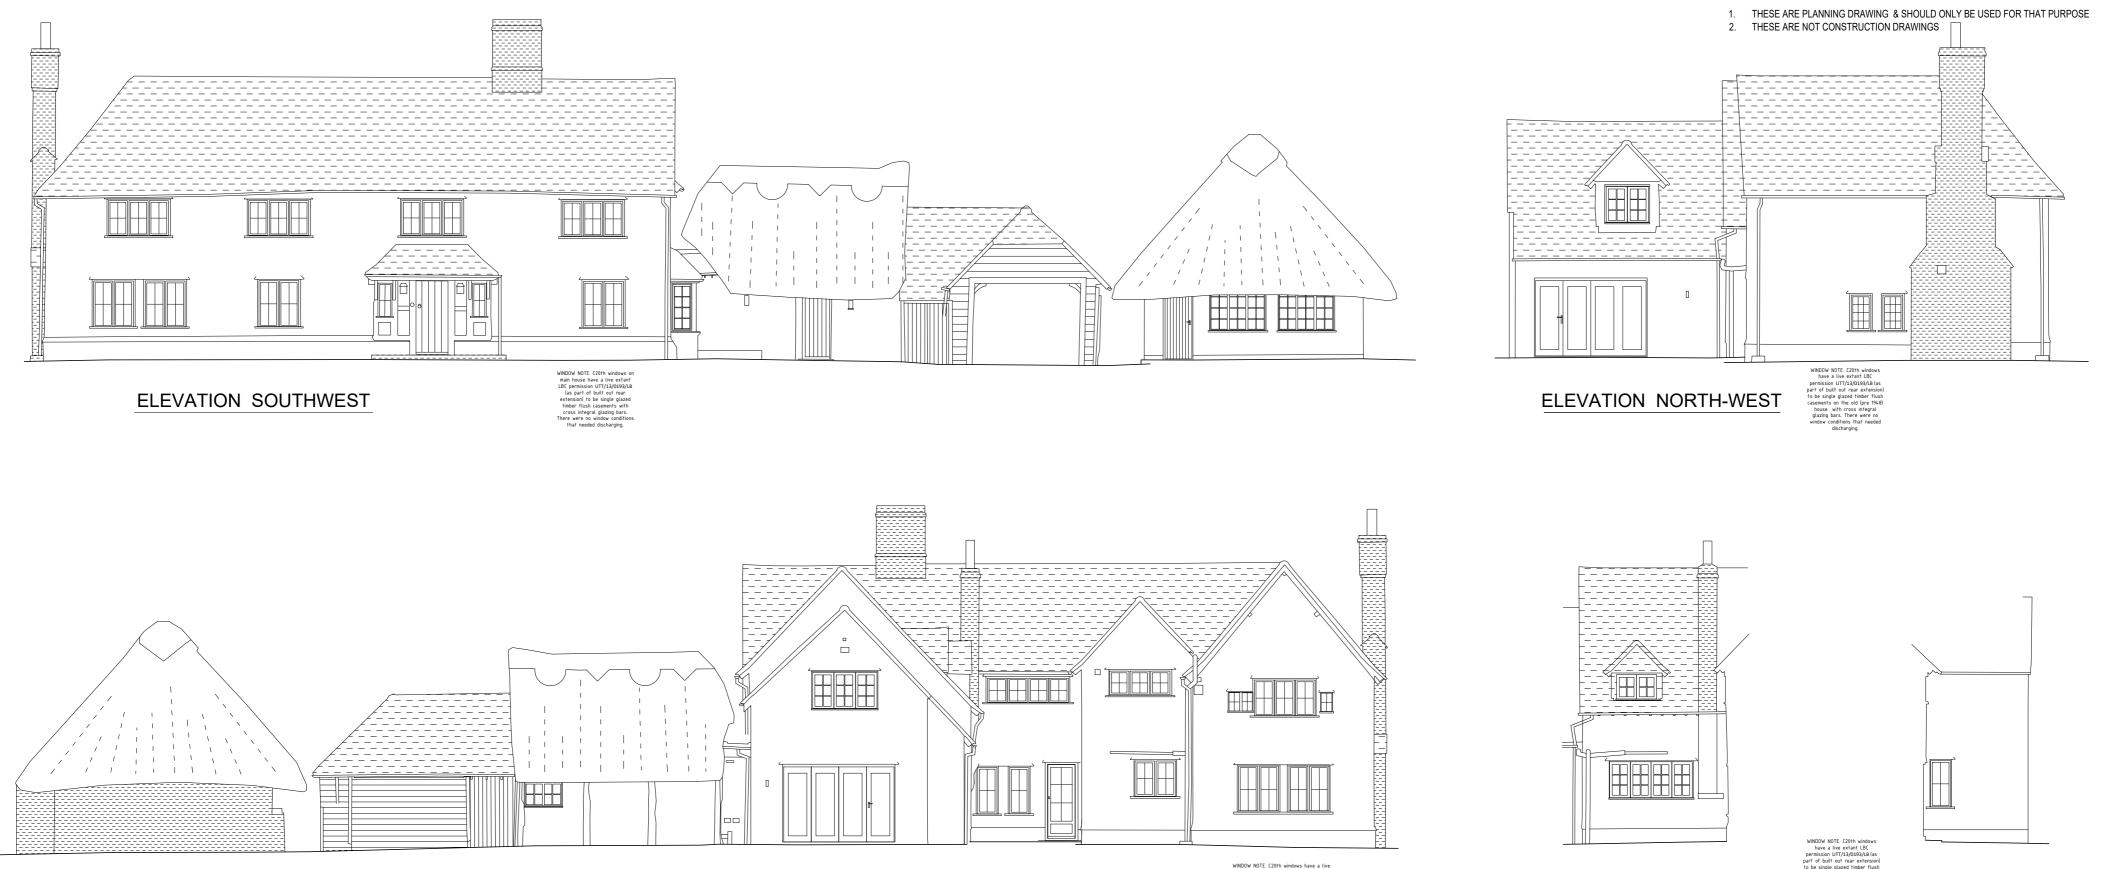

## ELEVATION NORTH-EAST

WINDOW NOTE. C20th windows have a live extant LBC permission UTT/13/01393/LB (as part of built out rear extension) to be single glazed timber flush casements on the old (pre 1948) house with cross integral glazing bars. There were no window conditions that needed discharging.

ELEVATION VIEW A-A

NOTES

ELEVATION VIEW B-B

| REV | BRIEF DETAILS | DATE     | EXISTING ELEVATIONS                                                                | NO. REV CHECKED                                                                                           |
|-----|---------------|----------|------------------------------------------------------------------------------------|-----------------------------------------------------------------------------------------------------------|
|     |               | 26/03/51 |                                                                                    | 2331 / SD / 151                                                                                           |
|     |               |          | for<br>JOLLYBOYS                                                                   | Scale Date Drawn   1 : 1 0 0 @ A 2 SEPT '23 OZ                                                            |
|     |               |          | BAKERS LANE<br>FELSTED                                                             | AY PILSBURY THOMAS ARCHITECTS                                                                             |
|     |               |          | DUNMOW<br>CM6 3LP © The copyright of this drawing<br>belongs to Kay Bishury Thomas | TEL 01799 599208 FAX: 01799 599965<br>www.kpt.co.uk<br>HONEYLANDS.RADWINTER SAFFRON WALDEN.ESSEX.CB10 2TJ |