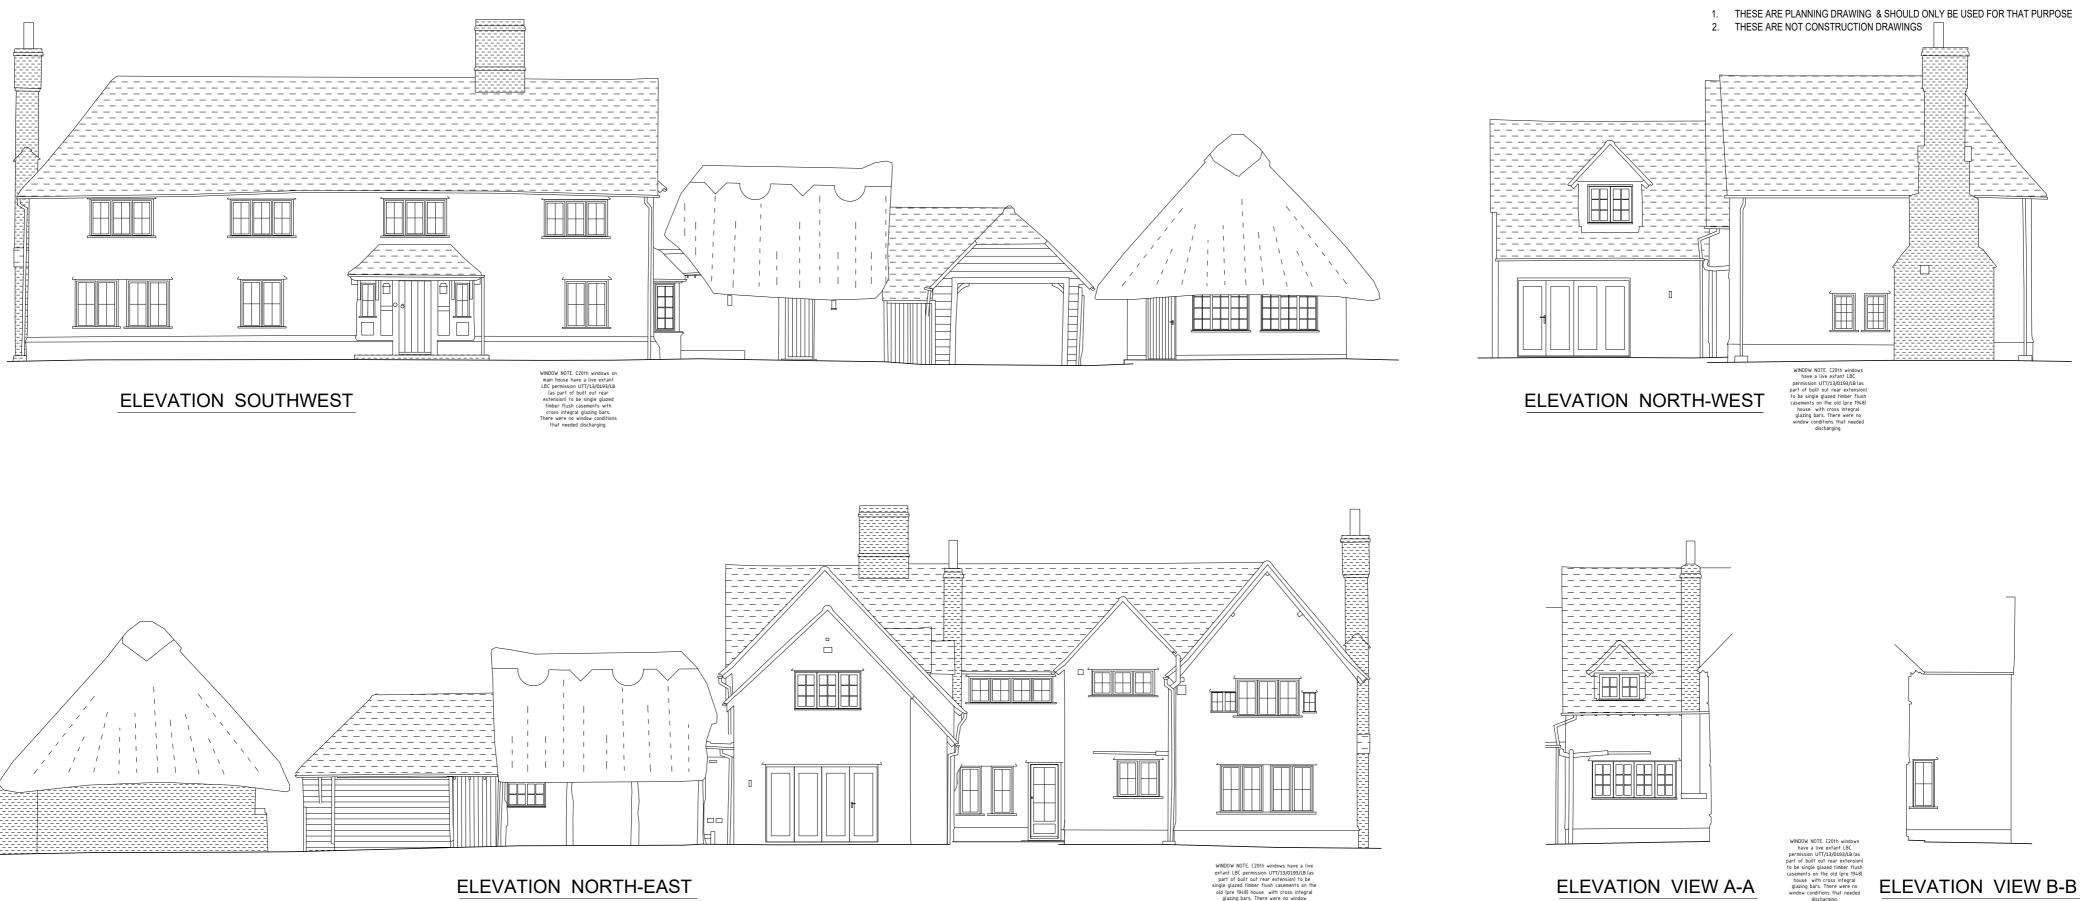

## ELEVATION NORTH-EAST

WINDOW NOTE. C20th windows have a live extant LBC permission UTT/13/01393/LB (as part of built out rear extension) to be single glazed timber flush casements on the old (pre 1948) house with cross integral glazing bars. There were no window conditions that needed discharging.

ELEVATION VIEW A-A

NOTES

ELEVATION VIEW B-B

| REV | BRIEF DETAILS | DATE     | EXISTING ELEVATIONS                                                                | NO. REV CHECKED                                                                                           |
|-----|---------------|----------|------------------------------------------------------------------------------------|-----------------------------------------------------------------------------------------------------------|
|     |               | 26/03/51 |                                                                                    | 2331 / SD / 151                                                                                           |
|     |               |          | for<br>JOLLYBOYS                                                                   | Scale Date Drawn   1 : 1 0 0 @ A 2 SEPT '23 OZ                                                            |
|     |               |          | BAKERS LANE<br>FELSTED                                                             | AY PILSBURY THOMAS ARCHITECTS                                                                             |
|     |               |          | DUNMOW<br>CM6 3LP © The copyright of this drawing<br>belongs to Kay Bishury Thomas | TEL 01799 599208 FAX: 01799 599965<br>www.kpt.co.uk<br>HONEYLANDS.RADWINTER SAFFRON WALDEN.ESSEX.CB10 2TJ |