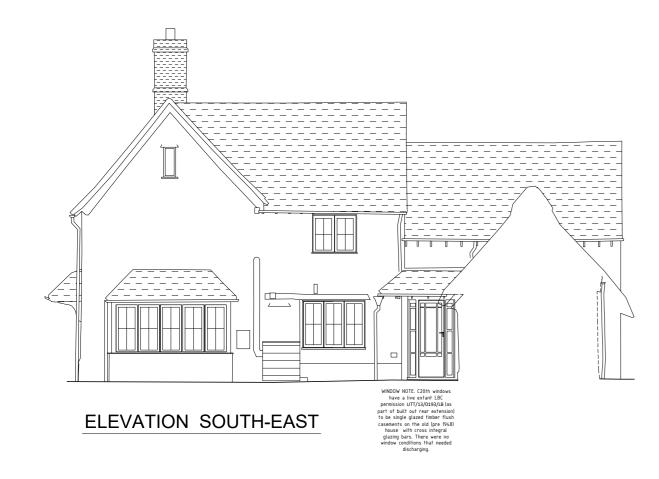

## ELEVATION NORTH-EAST

WINDOW NOTE. C20th windows have a live extant LBC permission UTT/13/01393/LB (as part of built out rear extension) to be single glazed timber flush casements on the old (pre 1948) house with cross integral glazing bars. There were no window conditions that needed discharging.