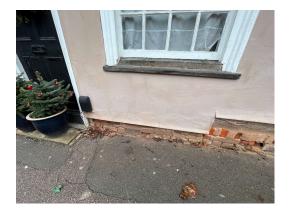

## FRONT ELEVATION SOLEPLATE & PLINTH (IMAGE 2)

FRONT ELEVATION SOLEPLATE & PLINTH (IMAGE 3)