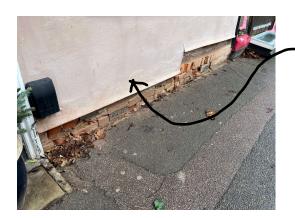

## Prepared by; IAN ABRAMS CHARTERED ARCHITECT LTD

• Existing render extends to cover soleplate

FRONT ELEVATION SOLEPLATE & PLINTH (IMAGE 1)