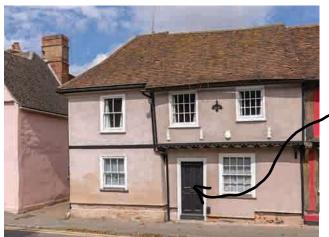

## <u>127623</u> PHOTOGRAPHS AS EXISTING – 28.03.24

57-59 CASTLE STREET, SAFFRON WALDEN, ESSEX, CB10 1BD

Existing C20 machine cut softwood timber door

FRONT ELEVATION

PARTIAL SIDE ELEVATION