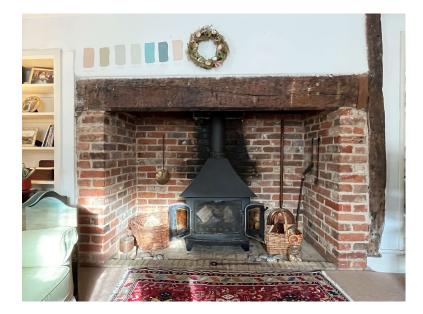

## Prepared by; IAN ABRAMS CHARTERED ARCHITECT LTD

SITTING ROOM FIREPLACE

Existing C20 hearth & upstand

SITTING ROOM FIREPLACE

C20 MACHINE CUT TIMBER FLOORBOARDS TO LOWER SITTING ROOM FLOOR

 Existing C20 GF floor joists above, extending below Sitting room