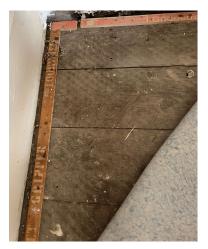

## Prepared by; IAN ABRAMS CHARTERED ARCHITECT LTD

SITTING ROOM FIREPLACE

Existing C20 hearth & upstand

SITTING ROOM FIREPLACE

C20 MACHINE CUT TIMBER FLOORBOARDS TO LOWER SITTING ROOM FLOOR

 Existing C20 GF floor joists above, extending below Sitting room

CELLAR