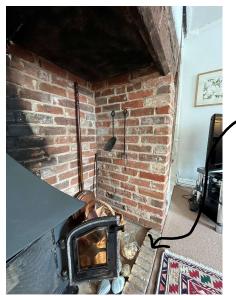

## Prepared by; IAN ABRAMS CHARTERED ARCHITECT LTD

SITTING ROOM FIREPLACE

Existing C20 hearth & upstand

SITTING ROOM FIREPLACE

C20 MACHINE CUT TIMBER FLOORBOARDS TO LOWER SITTING ROOM FLOOR

 Existing C20 GF floor joists above, extending below Sitting room