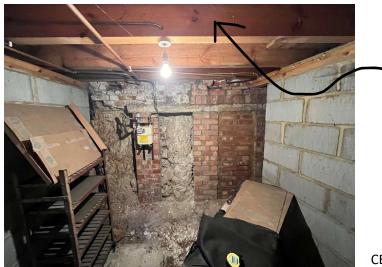

## <u>127623</u> PHOTOGRAPHS AS EXISTING – 28.03.24

57-59 CASTLE STREET, SAFFRON WALDEN, ESSEX, CB10 1BD



Existing C20 machine cut softwood timber door

FRONT ELEVATION



PARTIAL SIDE ELEVATION

## Prepared by; IAN ABRAMS CHARTERED ARCHITECT LTD



• Existing render extends to cover soleplate

FRONT ELEVATION SOLEPLATE & PLINTH (IMAGE 1)



## FRONT ELEVATION SOLEPLATE & PLINTH (IMAGE 2)



FRONT ELEVATION SOLEPLATE & PLINTH (IMAGE 3)

## Prepared by; IAN ABRAMS CHARTERED ARCHITECT LTD



SITTING ROOM FIREPLACE



Existing C20 hearth & upstand

SITTING ROOM FIREPLACE



C20 MACHINE CUT TIMBER FLOORBOARDS TO LOWER SITTING ROOM FLOOR



 Existing C20 GF floor joists above, extending below Sitting room

CELLAR