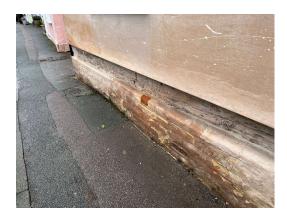

## Prepared by; IAN ABRAMS CHARTERED ARCHITECT LTD

• Existing render extends to cover soleplate

FRONT ELEVATION SOLEPLATE & PLINTH (IMAGE 1)