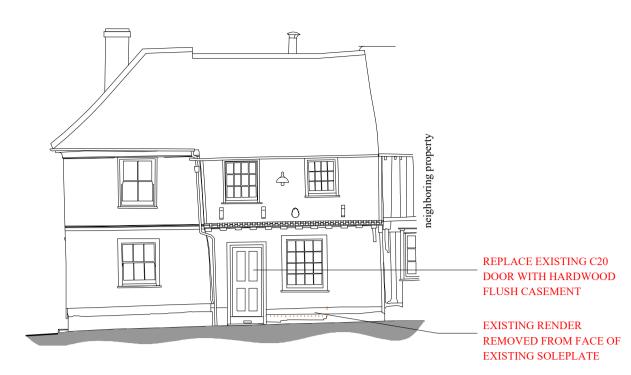

## SOUTH EAST ELEVATION (highway) PROPOSED

1/100 @ A1

N LOCATION PLAN
1/1250 @ A1

NOTE

BASIC PROPOSALS AS APPROVED UNDER PLANNING & LISTED BUILDING APPLICATION UTT/23/2054/HHF & UTT/23/2055/LB ARE SHOWN ON THIS DRAWING TO PROVIDE A WIDER VIEW OF THE OVERALL WORKS, SAID WORKS ARE YET TO BE UNDERTAKEN.

NOTE

ALL WORKS ARE INTERNAL AND TO THE EXTERNAL FRONT REDUNDANT FRONT DOOR ONLY

NOTE

NO WORKS TO THE CELLAR, FIRST FLOOR, SOUTH WEST, NORTH EAST AND NORTH WEST

This drawing is for Planning purposes only. All dimensions to be checked on site.