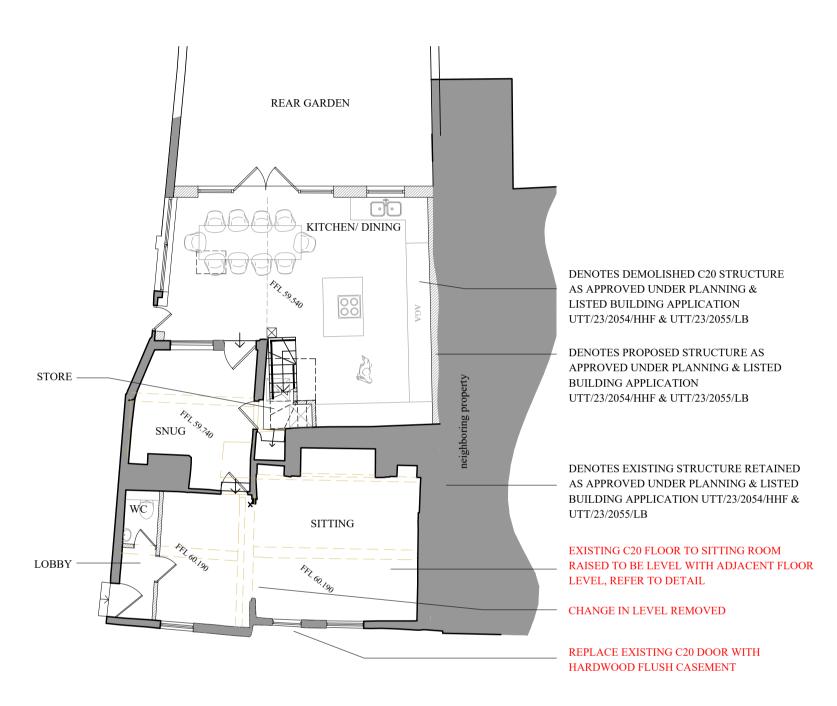

## SOUTH EAST ELEVATION (highway) PROPOSED

1/100 @ A1

N LOCATION PLAN
1/1250 @ A1

NOTE

BASIC PROPOSALS AS APPROVED UNDER PLANNING & LISTED BUILDING APPLICATION UTT/23/2054/HHF & UTT/23/2055/LB ARE SHOWN ON THIS DRAWING TO PROVIDE A WIDER VIEW OF THE OVERALL WORKS, SAID WORKS ARE YET TO BE UNDERTAKEN.

NOTE

ALL WORKS ARE INTERNAL AND TO THE EXTERNAL FRONT REDUNDANT FRONT DOOR ONLY

NOTE

NO WORKS TO THE CELLAR, FIRST FLOOR, SOUTH WEST, NORTH EAST AND NORTH WEST

This drawing is for Planning purposes only. All dimensions to be checked on site.