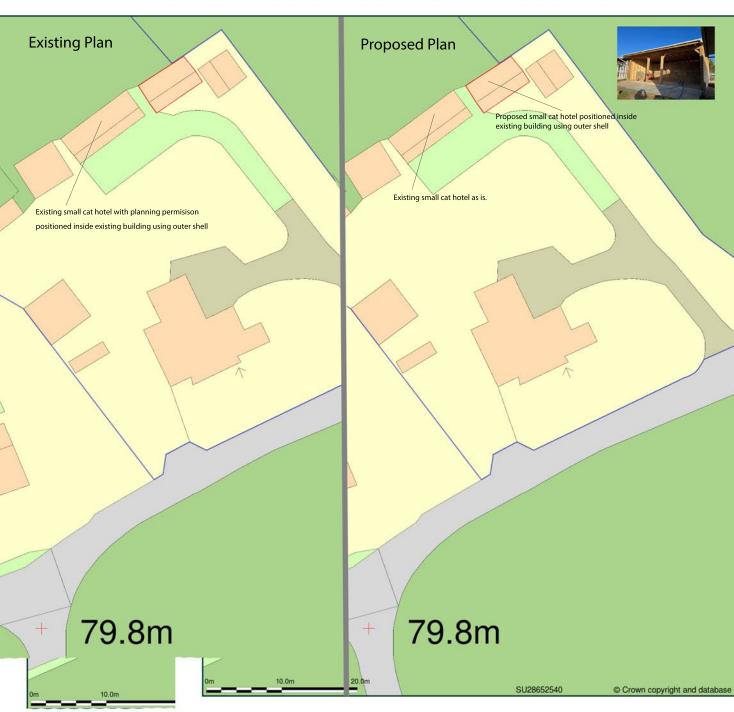

## New Barn Farm House, Pains Hill, Lockerley, Hampshire, SO51 0JE



606.19, 125363.14 428696.19, 125453.14 (at a scale of 1:500), OSGridRef: SU28652540. The represerration of a road, track or path is no evidence of a right of Ref: SU28652540. The representation of a nes is no evidence of a property boundary.

Inance Survey National Geographic Database and incorporating surveyed revision available at this date. Reproduction in whole or part is prohibited without the Crown copyright 2019. Supplied by www.buyaplan.co.uk a licensed Ordnance Survey partner (100053143). Unique plan reference: #00441440-64ED3F

ed revision available at this date. Reproduct nance Survey partner (100053143). Uniqu

re registered trademarks of Ordnance Survey, the national mapping agency of Great Britain. Buy A Plan logo, pdf design and the www.buyaplan.co.uk website

ncy of Great