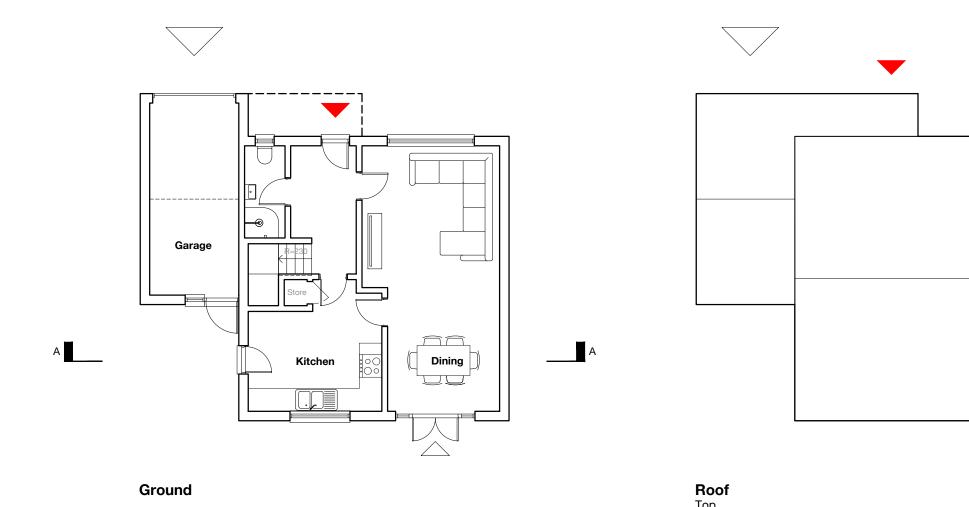

# **SCALE** 1:100 A3

1m

### **BENJAMIN DESIGN**

21 Celandine Close Thornbury England BS35 1UB

United Kingdom

+44 77100 42903 benjamin.design@outlook.com

Projec

### Kitchen extension 47 Swallow Park, BS35 1LT

Clien

#### **Gemma Martini**

Drawing title

## Exisitng plans

### **Planning**

Dat

 $\triangle$ 

## March 21, 2024

Drg. no

# **BD13**

This drawing is for the use of a planning application. If the drawing is progressed or utilised for the basis of technical, construction, or costing details, BENJAMIN DESIGN has no liability or responsibility of the project's performance, outcomes, or any subsequent implications arising from the project's execution including third parties engaged.

This drawing is copyright of BENJAMIN DESIGN and must not be copied or reproduced in a