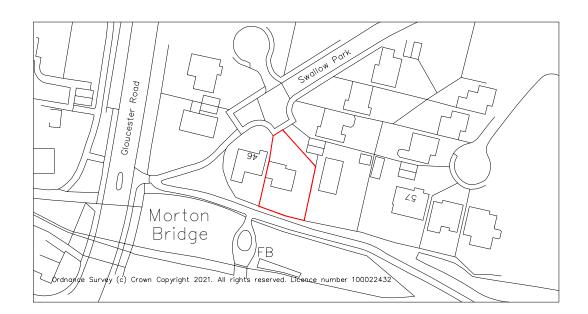

# Kitchen extension 47 Swallow Park, BS35 1LT

Client

## Location plan Planning

Date **March 21, 2024** 

Drg. no