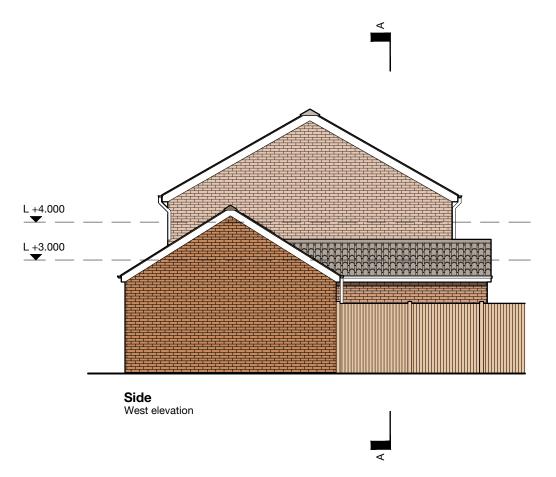

**Side**East (Sectional elevation)



## **SCALE**

1:100

<u>1m</u>\_\_\_\_

#### **BENJAMIN DESIGN**

21 Celandine Close

Thornbury

England

BS35 1UB

United Kingdom

+44 77100 42903

benjamin.design@outlook.com

Project

#### Kitchen extension

47 Swallow Park, BS35 1LT

Clien

#### **Gemma Martini**

Drawing title

# **Proposed elevations and sections Planning**

Date

## March 21, 2024

Drg. no

## **BD18**

This drawing is for the use of a planning application. If the drawing is progressed or utilised for the basis of technical, construction, or costing details, BENJAMIN DESIGN has no liability or responsibility of the project's performance, outcomes, or any subsequent implications arising from the project's execution including third parties engaged.

This drawing is copyright of BENJAMIN DESIGN and must not be copied