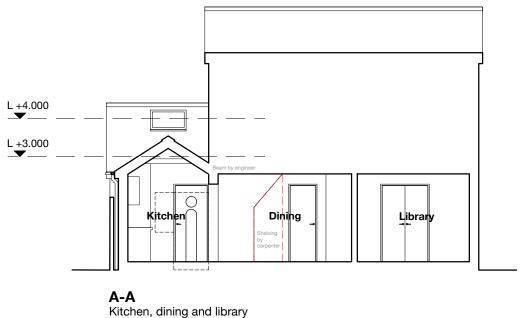

**Side**East (Sectional elevation)



## **SCALE**

1:100

<u>1m</u>\_\_\_\_

#### **BENJAMIN DESIGN**

21 Celandine Close

Thornbury

England

BS35 1UB

United Kingdom

+44 77100 42903

benjamin.design@outlook.com

Project

#### Kitchen extension

47 Swallow Park, BS35 1LT

Clien

#### **Gemma Martini**

Drawing title

# **Proposed elevations and sections Planning**

Date

## March 21, 2024

Drg. no

## **BD18**

This drawing is for the use of a planning application. If the drawing is progressed or utilised for the basis of technical, construction, or costing details, BENJAMIN DESIGN has no liability or responsibility of the project's performance, outcomes, or any subsequent implications arising from the project's execution including third parties engaged.

This drawing is copyright o