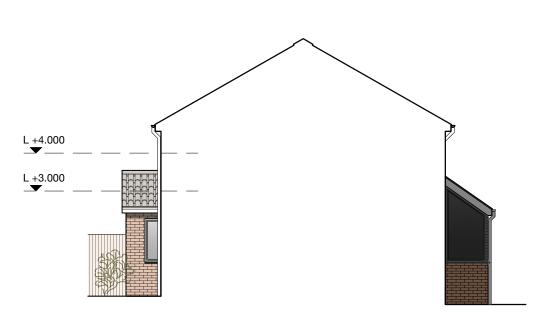

**Side**East (Sectional elevation)



## **SCALE**

1:100

<u>1m</u>\_\_\_\_

#### **BENJAMIN DESIGN**

21 Celandine Close

Thornbury

England

BS35 1UB

United Kingdom

+44 77100 42903

benjamin.design@outlook.com

Project

#### Kitchen extension

47 Swallow Park, BS35 1LT

Clien

#### **Gemma Martini**

Drawing title

# **Proposed elevations and sections Planning**

Date

## March 21, 2024

Drg. no

## **BD18**

This drawing is for the use of a planning application. If the drawing is progressed or utilised for the basis of technical, construction, or costing details, BENJAMIN DESIGN has no liability or responsibility of the project's performance, outcomes, or any subsequent implications arising from the project's execution including third parties engaged.

This drawing is copyright of