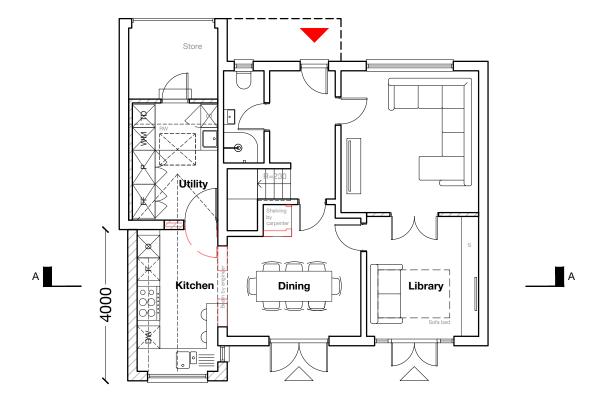

#### Roof Top







# **SCALE** 1:100 A3

1 m

#### **BENJAMIN DESIGN**

21 Celandine Close Thornbury England BS35 1UB

United Kingdom

+44 77100 42903 benjamin.design@outlook.com

Projec

### Kitchen extension 47 Swallow Park, BS35 1LT

Clien

#### **Gemma Martini**

Drawing title

## Proposed plans

#### **Planning**

Date

### March 21, 2024

Drg. no

# **BD17**

This drawing is for the use of a planning application. If the drawing is progressed or utilised for the basis of technical, construction, or costing details, BENJAMIN DESIGN has no liability or responsibility of the project's performance, outcomes, or any subsequent implications arising from the project's execution including third parties engaged.

This drawing is copyright of BENJAMIN DESIGN and must not be copied or repr