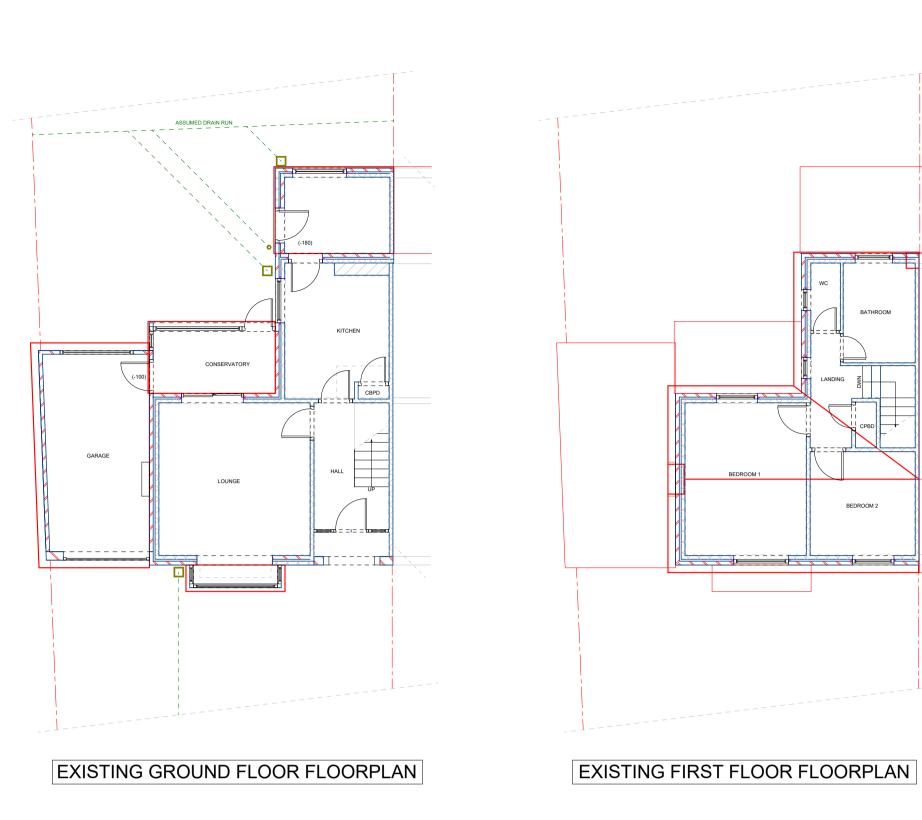

SINGLE STOREY REAR EXTENSION

ADDRESS: 50 BROADWAY DROYSLDEN M43 6FE

PLANNING PURPOSE DRAWINGS

SERGHEI DABIJEVSCHII

Drawing No. P2E260224b

Date: 20/03/2024

Approved by: Checked by: Drawn by: RYAN CHRIS

Page Size - A1