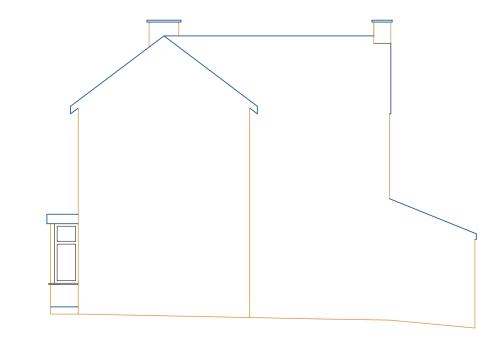

PROPOSED RIGHT SIDE ELEVATION

PROPOSED LEFT SIDE ELEVATION

IT IS THE RESPONSIBILITY OF THE CLIENT AND CONTRACTOR TO ADVISE PLANS2EXTEND OF ANY POTENTIAL CHANGES TO THE PROPOSED SCHEME.

PLANS2EXTEND WILL NOT BE RESPONSIBLE FOR THE RESULTS FOLLOWING ANY DEVIATIONS TO THE APPROVED DRAWINGS.