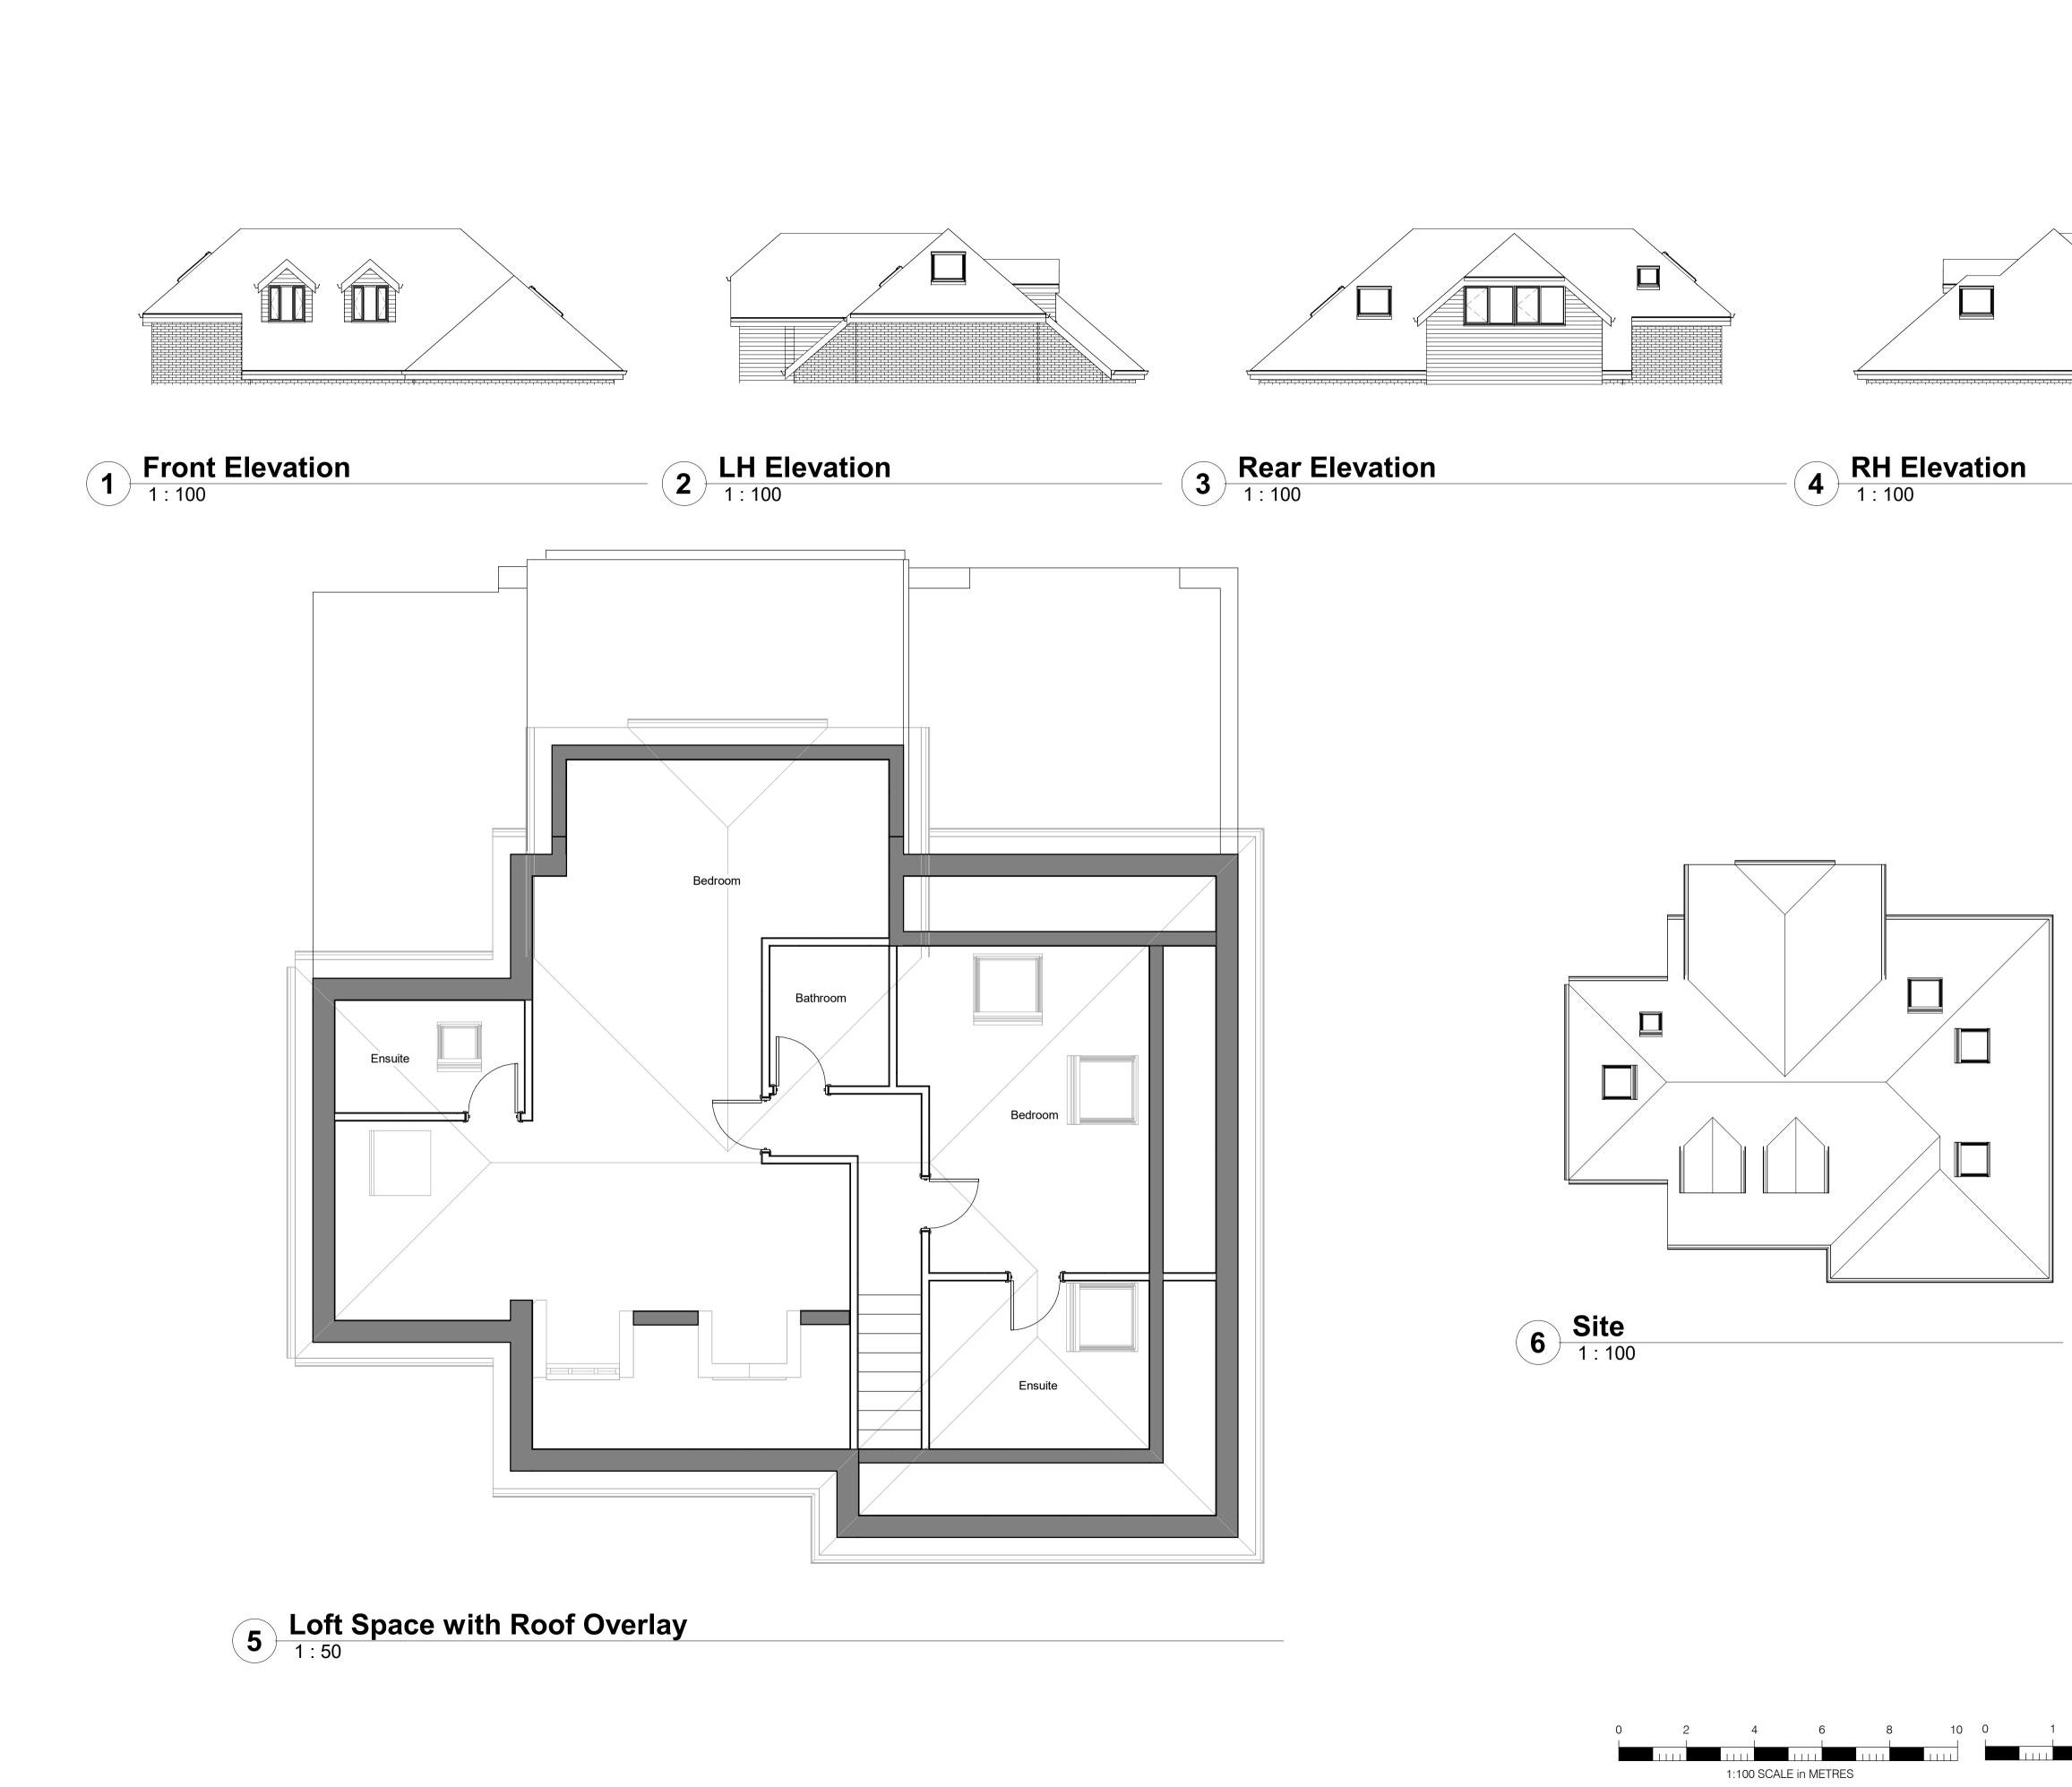

|                      | Home Counties                                                                                                                                                                                                                         |          |       |         |
|----------------------|---------------------------------------------------------------------------------------------------------------------------------------------------------------------------------------------------------------------------------------|----------|-------|---------|
|                      | Architectural                                                                                                                                                                                                                         |          |       |         |
|                      | Services                                                                                                                                                                                                                              |          |       |         |
|                      | Tel : 07525008695<br>Email : homecountiesas@gmail.com                                                                                                                                                                                 |          |       |         |
|                      | NOTES:   This drawing is to be read in conjunction with all relevant Architects and Engineers drawings   Only figured dimensions are to be used for construction   All dimensions are to be verified on site prior to work commencing |          |       |         |
|                      | No.                                                                                                                                                                                                                                   | Descript | lion  | Date    |
|                      |                                                                                                                                                                                                                                       |          |       |         |
|                      |                                                                                                                                                                                                                                       |          |       |         |
|                      |                                                                                                                                                                                                                                       |          |       |         |
|                      |                                                                                                                                                                                                                                       |          |       |         |
|                      |                                                                                                                                                                                                                                       |          |       |         |
|                      |                                                                                                                                                                                                                                       |          |       |         |
|                      |                                                                                                                                                                                                                                       |          |       |         |
|                      |                                                                                                                                                                                                                                       |          |       |         |
|                      | 46 Clements road<br>WD3 5JT                                                                                                                                                                                                           |          |       |         |
|                      | Existing                                                                                                                                                                                                                              |          |       |         |
|                      | Projec                                                                                                                                                                                                                                | t number |       | 058     |
|                      | Date                                                                                                                                                                                                                                  |          | 14    | 1.03.24 |
|                      | Drawn                                                                                                                                                                                                                                 | by       | Brian | Strong  |
| 2 3 4 5              | 101                                                                                                                                                                                                                                   |          |       |         |
| 1:50 SCALE in METRES | Scale @ A1 As indicated                                                                                                                                                                                                               |          |       |         |