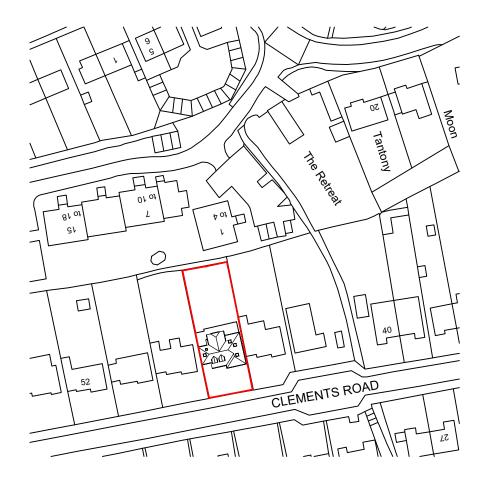

Produced on 19 March 2024 from the Ordnance Survey National Geographic Database and incorporating surveyed revision available at this date. This map shows the area bounded by 502736 195544,502878 195544,502878 195686,502736 195686,502736 195544 Crown copyright and database rights 2024 OS 100054135. Supplied by copia itd trading as UKPlanningMaps.com a licensed Ordnance Survey partner (OS 100054135). Data licence expires 19 March 2025. Unique plan reference: v2e//1075632/1448292

Location Plan 1:1250

| NOTES:<br>This drawing is to be read in conjunction with all<br>relevant Architects and Engineers drawings. Only<br>figured dimensions are to be used, for construction, all<br>dimensions are to be verified on site prior to work<br>commencing. |       |                          |        |
|----------------------------------------------------------------------------------------------------------------------------------------------------------------------------------------------------------------------------------------------------|-------|--------------------------|--------|
| BEV                                                                                                                                                                                                                                                |       | MENIT                    | DATE   |
| REV                                                                                                                                                                                                                                                | AMENI | OMENT                    | DATE   |
| 46 Clements Road<br>WD3 5JT<br>Location Plan                                                                                                                                                                                                       |       |                          |        |
| DATE<br>DRAWN                                                                                                                                                                                                                                      |       | SCALE 1:1250<br>APPROVED | ) @ A3 |
| Home Counties<br>Architectural<br>Services                                                                                                                                                                                                         |       |                          |        |
| DRAWING STATUS                                                                                                                                                                                                                                     |       |                          |        |
|                                                                                                                                                                                                                                                    |       |                          | REV    |