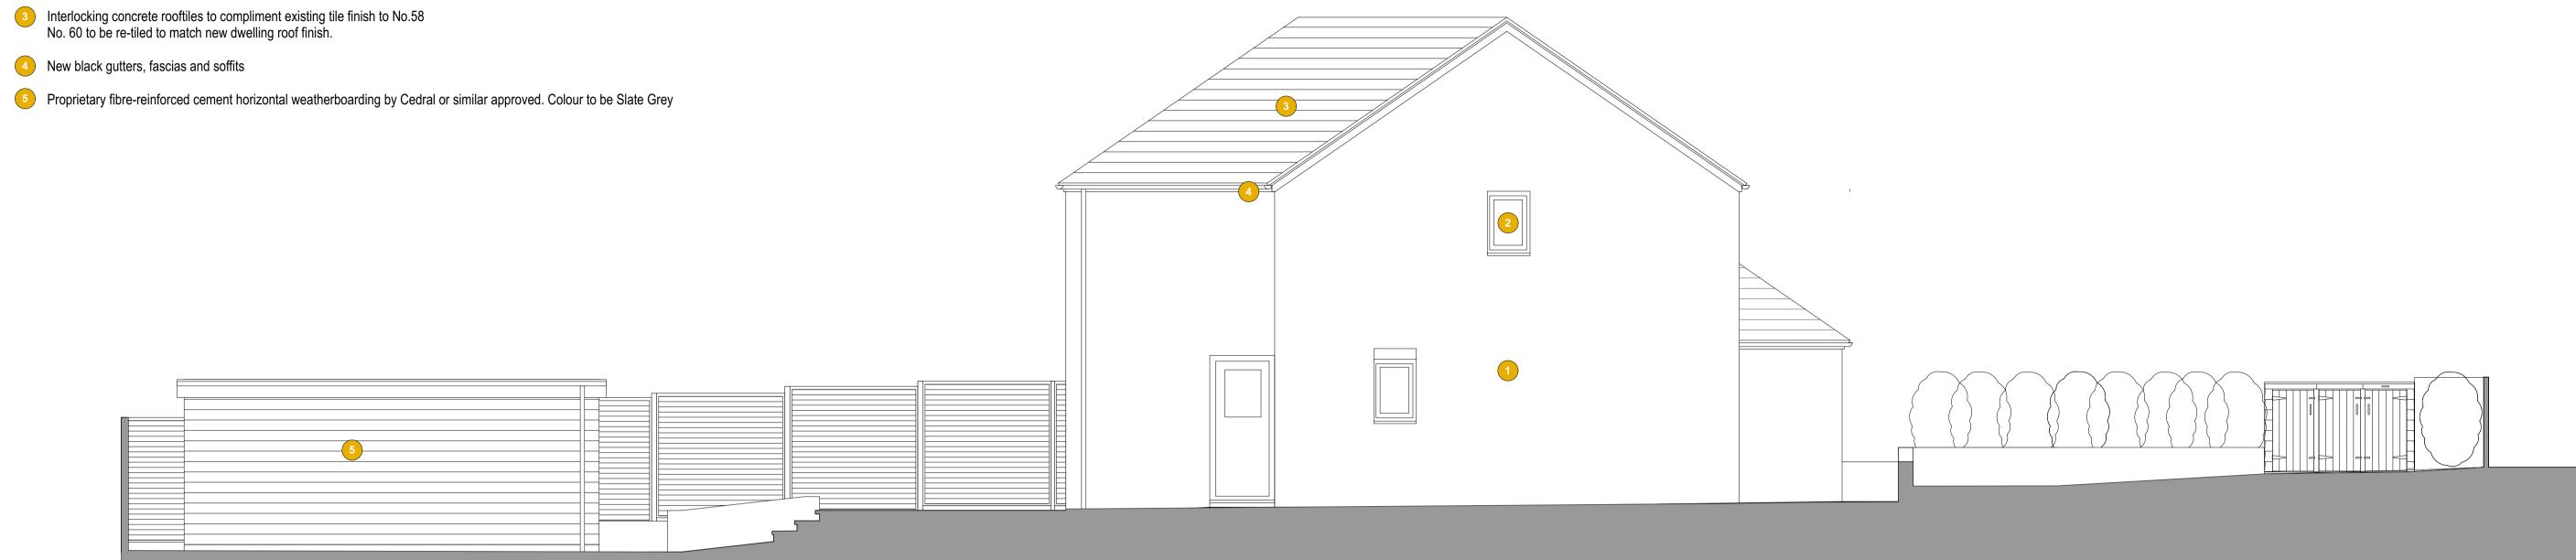

AS APPROVED DESIGN:

4 New black gutters, fascias and soffits

5 Proprietary fibre-reinforced cement horizontal weatherboarding by Cedral or similar approved. Colour to be Slate Grey

ENTRANCE FLANK (EAST) ELEVATION Scale: 1:50