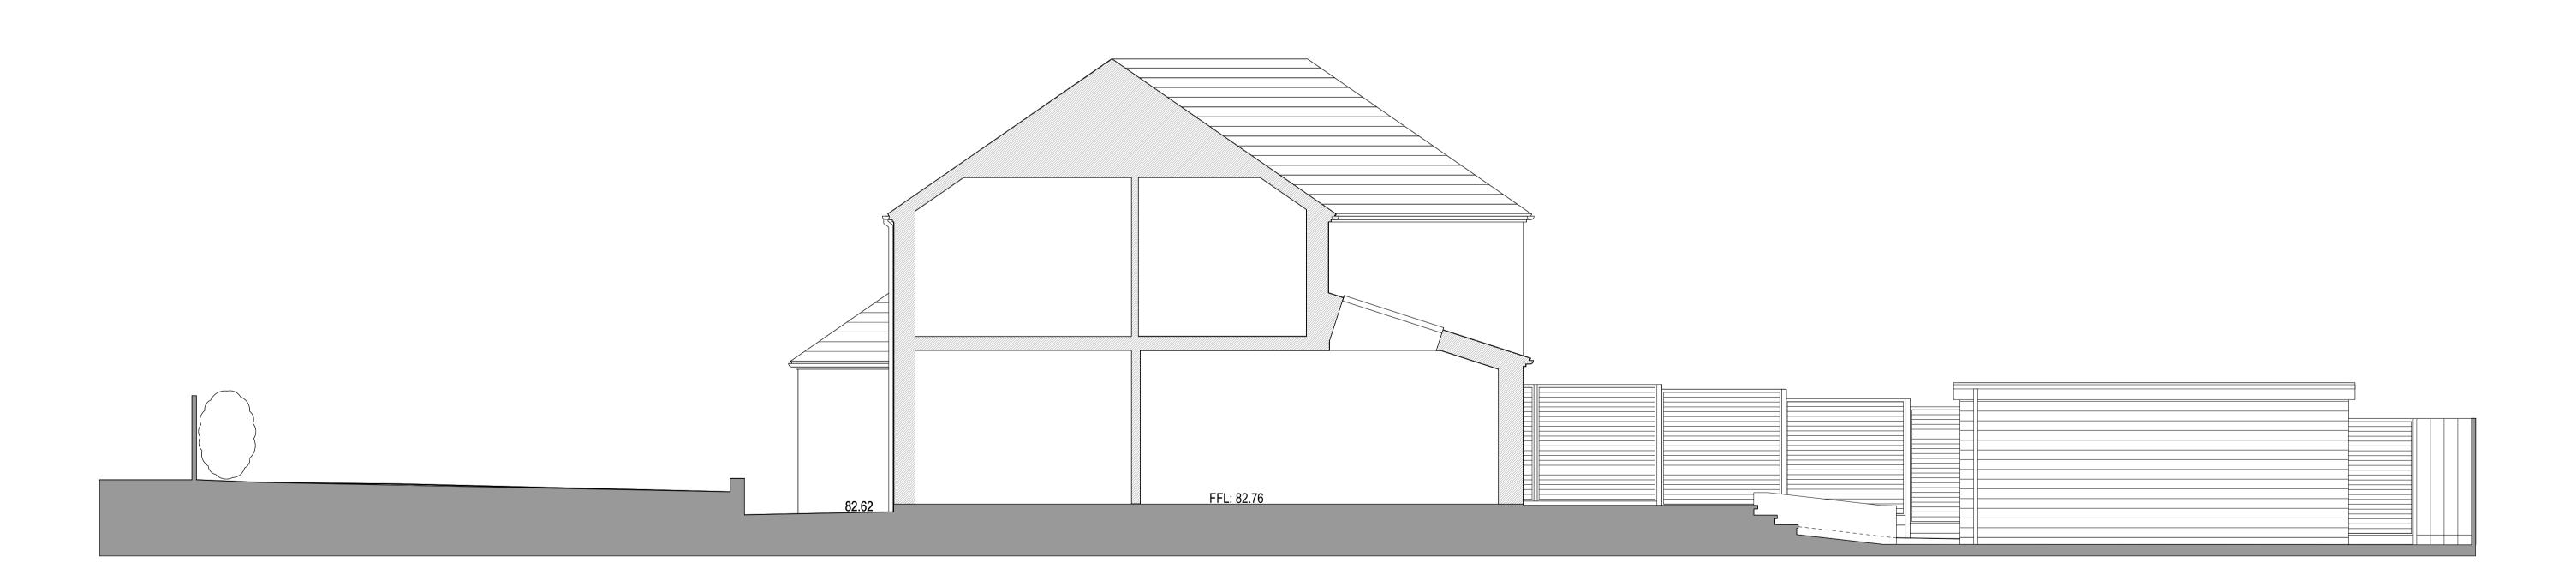

SECTION A - A Scale: 1:50

beehive architecture Project Title 60 Chiltern Drive Rickmansworth WD3 8JY Sheet Title ELEVATIONS as PROPOSED-2

B PL 2024-03-28 Scale bar added
A PL 2024-03-25 Planning application issue Project Date RIBA Work Stage & Document Type
Jan 2023 STAGE 2 - PLANNING DOCUMENT Jan 2023 Status
Code - Description
PL - SUITABLE FOR PLANNING 1:50@A1 Sheet No.
Project ID - Originator - Function - Space - Form - Disipline PL027
CHD - B018 - XX - XX - D - A - PL027