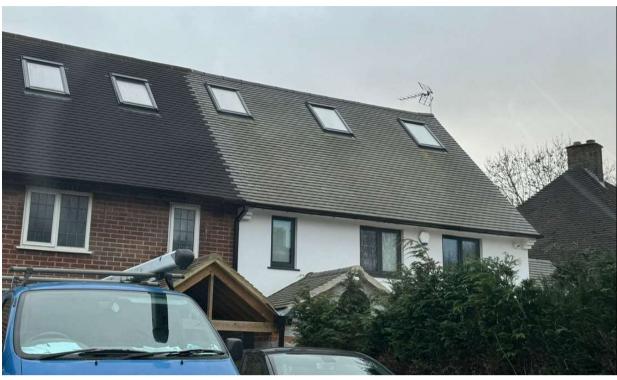

## PROPOSED MATERIALS:

CHANGE FROM APPROVED DESIGN:

- Facades of existing property and approved extension to be finished with a proprietary self-coloured white render-see examples of recent street additions opposite.
- New Anthracite Grey upvc windows and doors in proprietarty self coloured system.
- Interlocking concrete rooftiles to compliment existing tile finish to No.58 No. 60 to be re-tiled to match new dwelling roof finish.
- 4 New black gutters, fascias and soffits