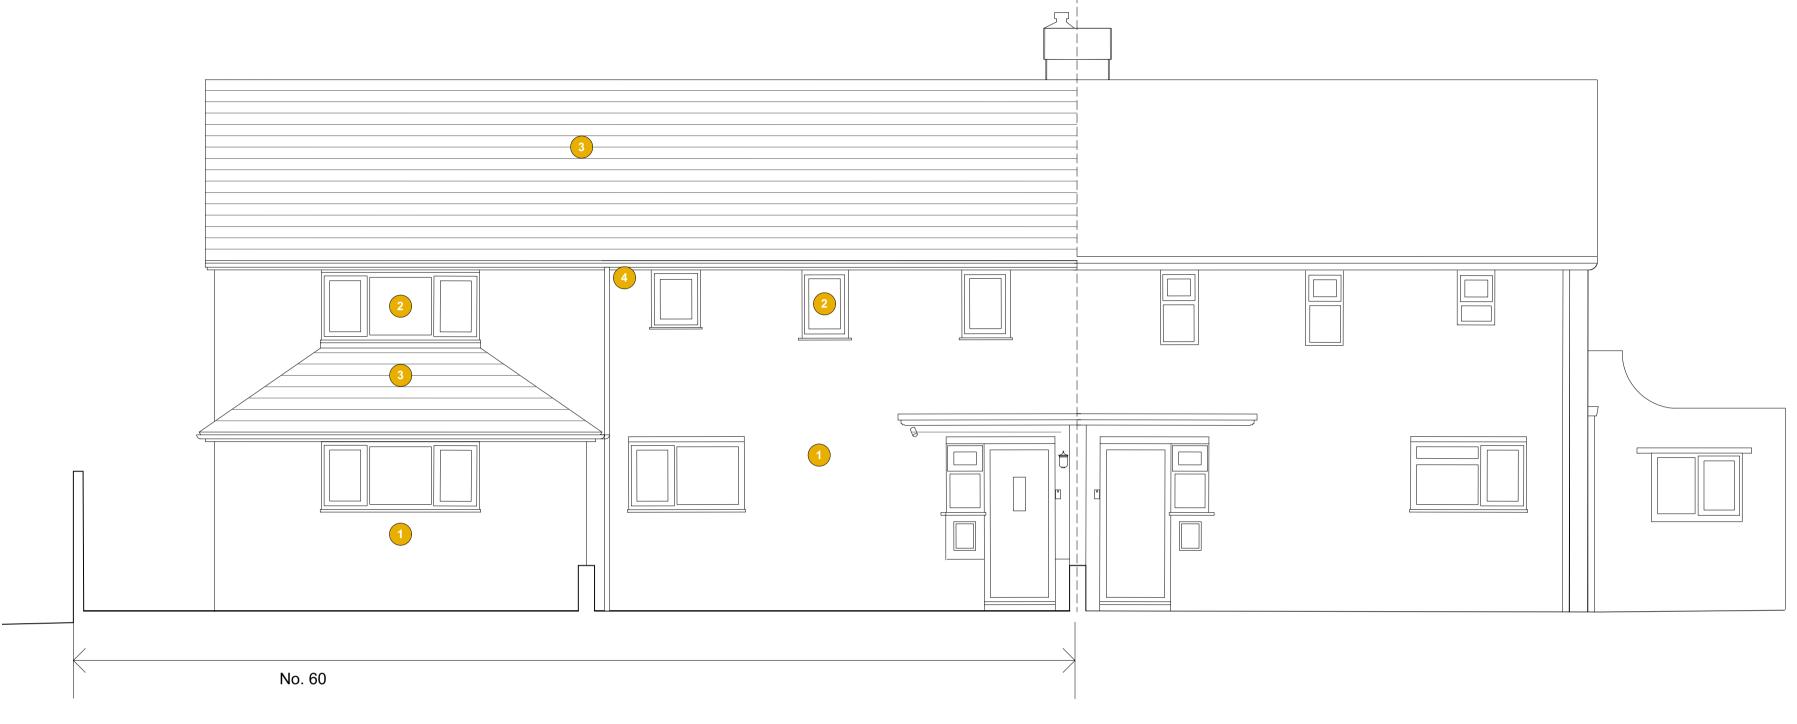

## PROPOSED MATERIALS:

CHANGE FROM APPROVED DESIGN:

- Facades of existing property and approved extension to be finished with a proprietary self-coloured white render-see examples of recent street additions opposite.
- New Anthracite Grey upvc windows and doors in proprietarty self coloured system.
- Interlocking concrete rooftiles to compliment existing tile finish to No.58 No. 60 to be re-tiled to match new dwelling roof finish.
- 4 New black gutters, fascias and soffits

AS APPROVED DESIGN:

FRONT ELEVATION Scale: 1:50

beehive architecture Project Title 60 Chiltern Drive Rickmansworth WD3 8JY

ELEVATIONS-Proposed Render Option

A S3 2024-02-16 Preliminary issue for discussion Project Date RIBA Work Stage & Document Type