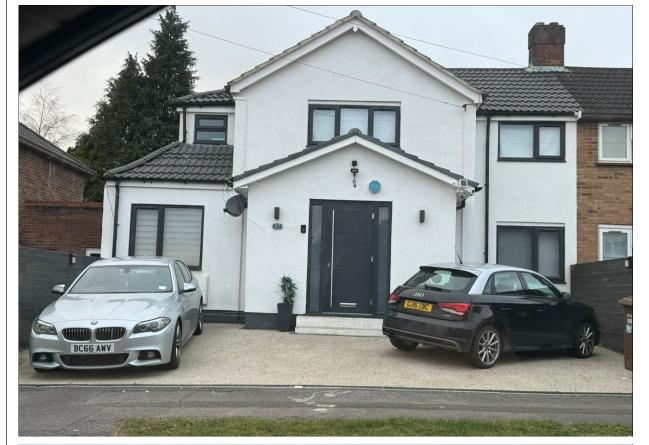

Built examples of proprietary self coloured white render finishes and Anthracite Grey fenestration in the locality that have informed the proposed.

Built examples of render finished facades in Chiltern Drive opposite the site

## PROPOSED MATERIALS:

CHANGE FROM APPROVED DESIGN:

- Facades of existing property and approved extension to be finished with a proprietary self-coloured white render-see examples of recent street additions opposite.
- New Anthracite Grey upvc windows and doors in proprietarty self coloured system.
- Interlocking concrete rooftiles to compliment existing tile finish to No.58 No. 60 to be re-tiled to match new dwelling roof finish.
- 4 New black gutters, fascias and soffits