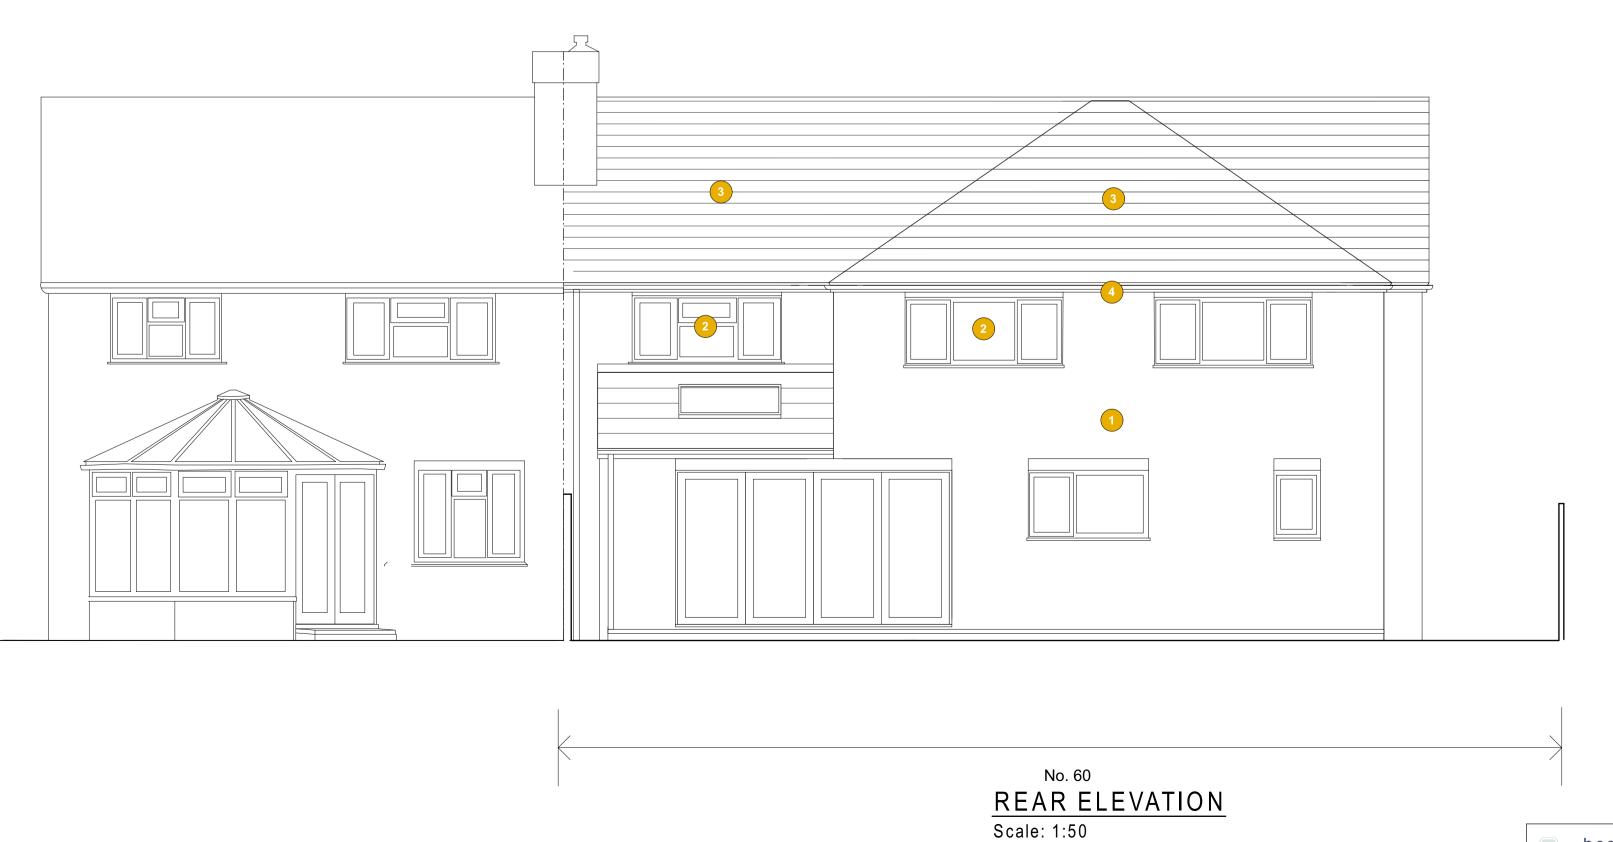

## PROPOSED MATERIALS:

CHANGE FROM APPROVED DESIGN:

- Facades of existing property and approved extension to be finished with a proprietary self-coloured white render-see examples of recent street additions opposite.
- New Anthracite Grey upvc windows and doors in proprietarty self coloured system.
- Interlocking concrete rooftiles to compliment existing tile finish to No.58 No. 60 to be re-tiled to match new dwelling roof finish.
- 4 New black gutters, fascias and soffits

AS APPROVED DESIGN:

FRONT ELEVATION Scale: 1:50

beehive architecture Project Title 60 Chiltern Drive Rickmansworth WD3 8JY

ELEVATIONS-Proposed Render Option

A S3 2024-02-16 Preliminary issue for discussion Project Date RIBA Work Stage & Document Type