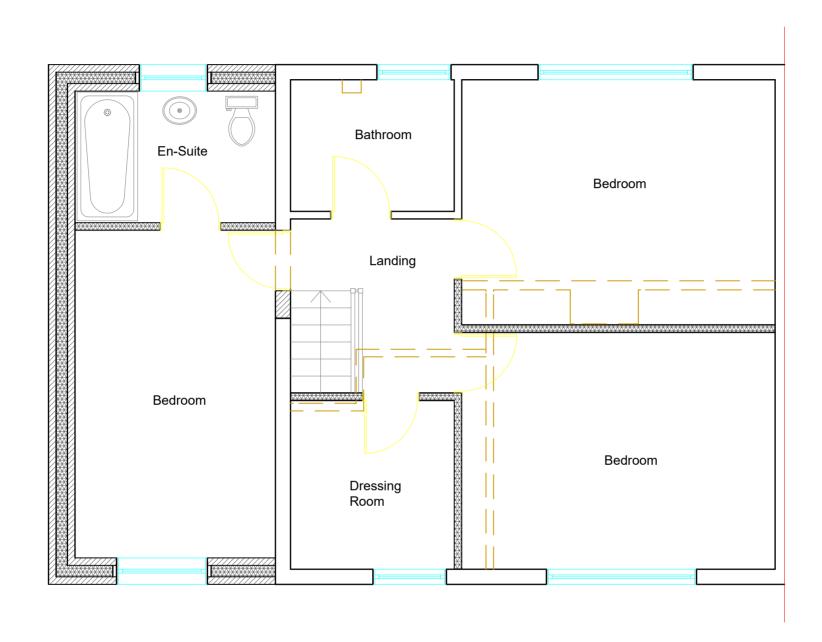

All work to comply with current building regulations and codes of practice

Proposed External Finish Materials to Match Existing External Finish Materials

|                                          | Project:                                   | Title:                       | Scale: 1:50 @ A3                                                 |
|------------------------------------------|--------------------------------------------|------------------------------|------------------------------------------------------------------|
| ър                                       | 112 Woodhall Lane,<br>Watford,<br>WD19 6EY | Proposed First Floor<br>Plan | Date: 25.03.2024<br>Drawing No.:<br>LBA 3389 - 03/LB<br>Revision |
| info@lbarchigroup.co.uk Mob: 07710410150 |                                            |                              |                                                                  |