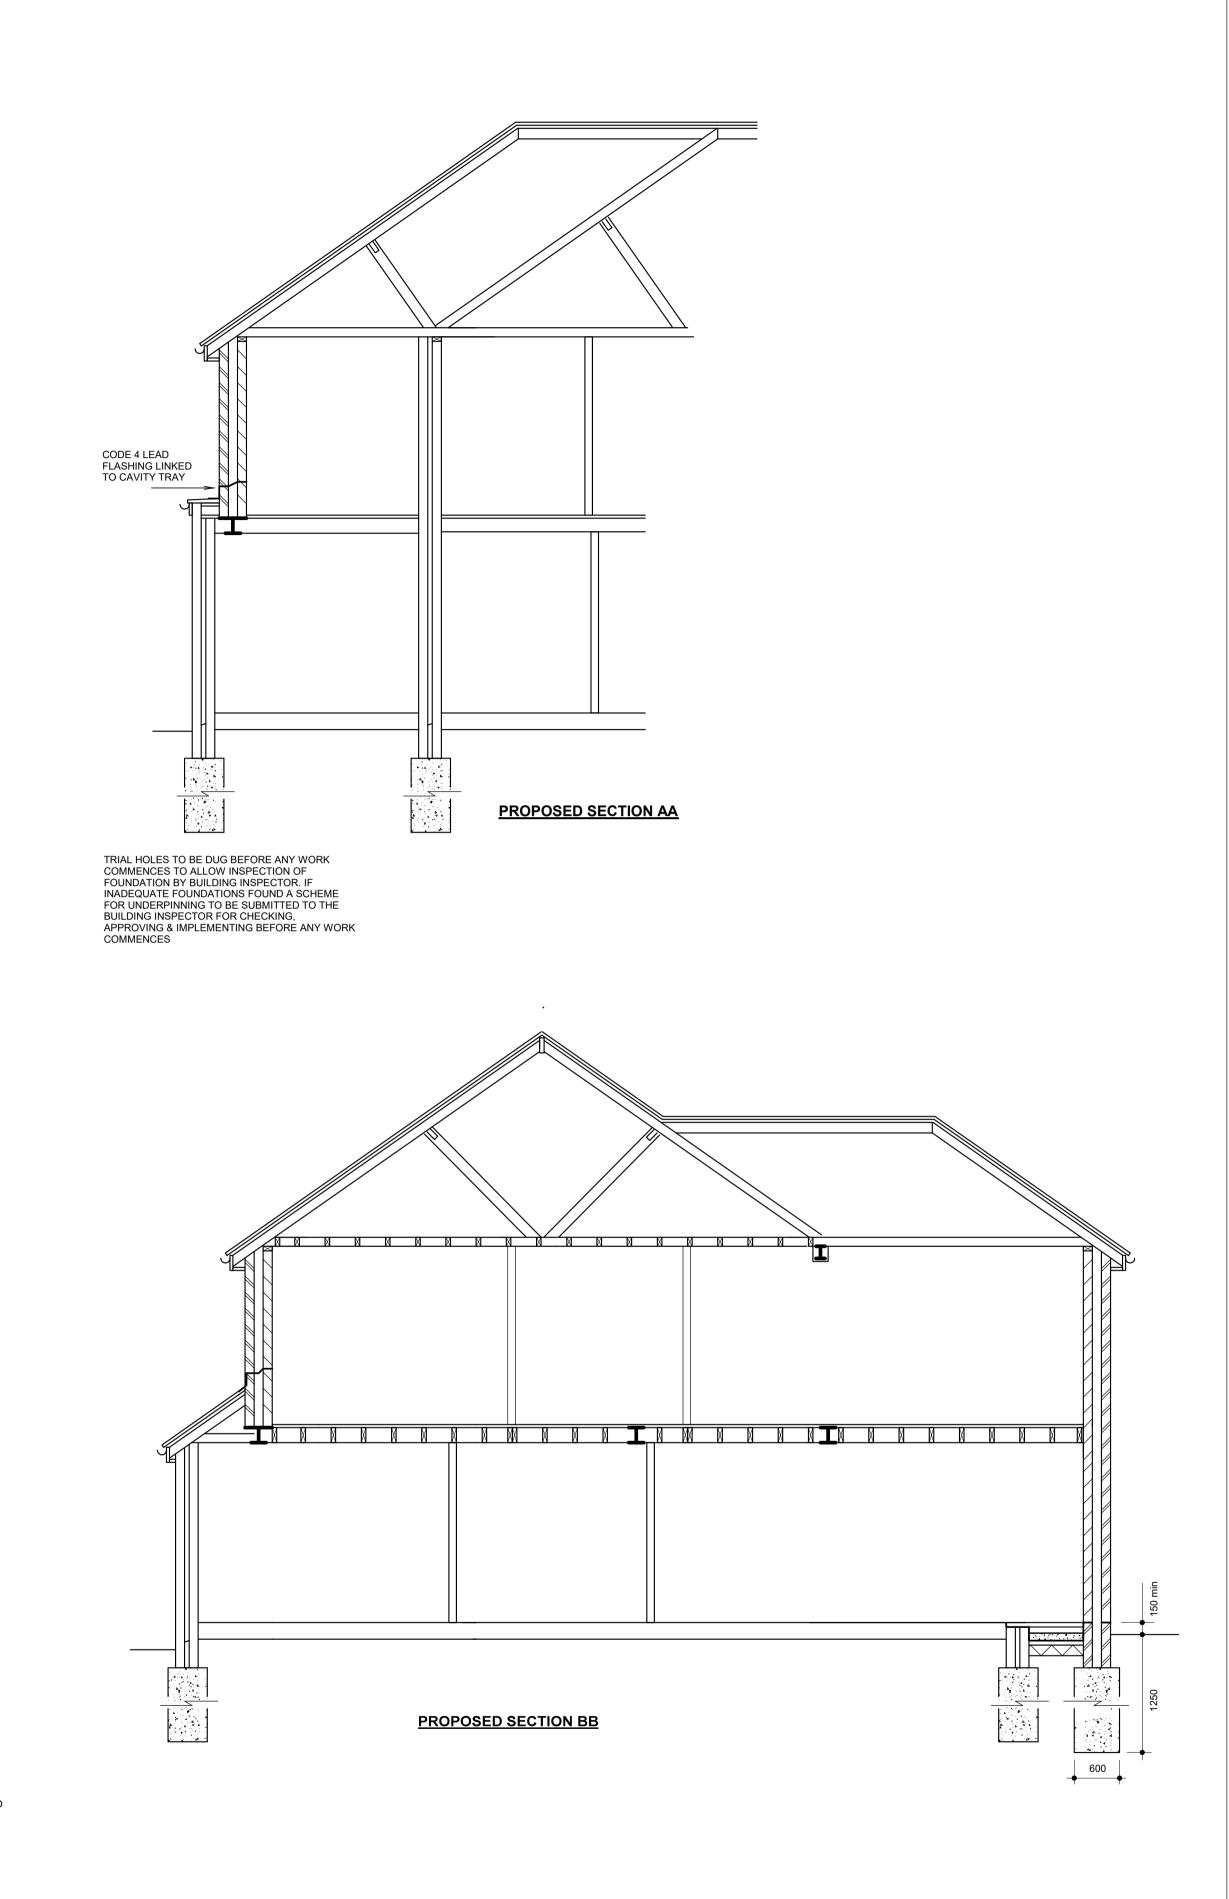

10.00 METRES @ 1:100

5.00 METRES @ 1:50

BOUNDARIES ESTIMATED AND TO BE CONFIRMED ON SITE. ALL NEW WORKS TO BE CONTAINED WITHIN TRUE BOUNDARIES UNLESS STATED OTHERWISE ON PLAN ALL NEW WORK TO COMPLY WITH CURRENT BUILDING REGULATIONS DIMENSIONS IN MILLIMETRES AND TO BE CONFIRMED ON SITE ALL STEEL DIMENSIONS TO BE CONFIRMED ON SITE AND NOT BE TAKEN FROM STRUCTURAL CALCULATIONS ALL DRAINS & TREES ARE ESTIMATED AND ARE TO BE CHECKED & CONFIRMED ON SITE BEFORE ANY WORK COMMENCES CLIENT TO SERVE PARTY WALL ACT NOTICE BEFORE WORK COMMENCES ALL WORK TO BE CARRIED OUT & SUPERVISED BY COMPETENT OPERATIVES

DUE TO SURVEY LIMITATIONS EXISTING JOIST SPANS ASSUMED UNTIL CONFIRMED ON SITE. ALL WALLS & PARTITIONS TO BE CONSIDERED LOADBEARING UNTIL OPENED UP ON SITE AND CHECKED BY COMPETENT PERSON TO CONFIRM OTHERWISE. MUST BE CONFIRMED BEFORE ANY WORK COMMENCES IF STRUCTURAL ENGINEERS DESIGN RELATING TO STRUCTURAL ELEMENTS CONTRADICTS ARCHITECTURAL DRAWING/SPEC - ENGINEERS DESIGN PREVAILS THIS DRAWING IS FOR PLANNING & BUILDING REGULATION APPLICATION PURPOSES ONLY. BUILDER/CLIENT TO APPOINT CDM CONSULTANT TO ENSURE WORKS COMPLY WITH CDM REGULATIONS BEFORE WORK COMMENCES SINCE WE HAVE NO ACCESS TO THE DEEDS OF THE PROPERTY IT IS THE RESPONSIBILITY OF THE CLIENT TO ENSURE THAT THE WORKS DO NOT CONTRAVENE ANY RESTRICTIVE COVENANTS CONTAINED IN THE DEEDS