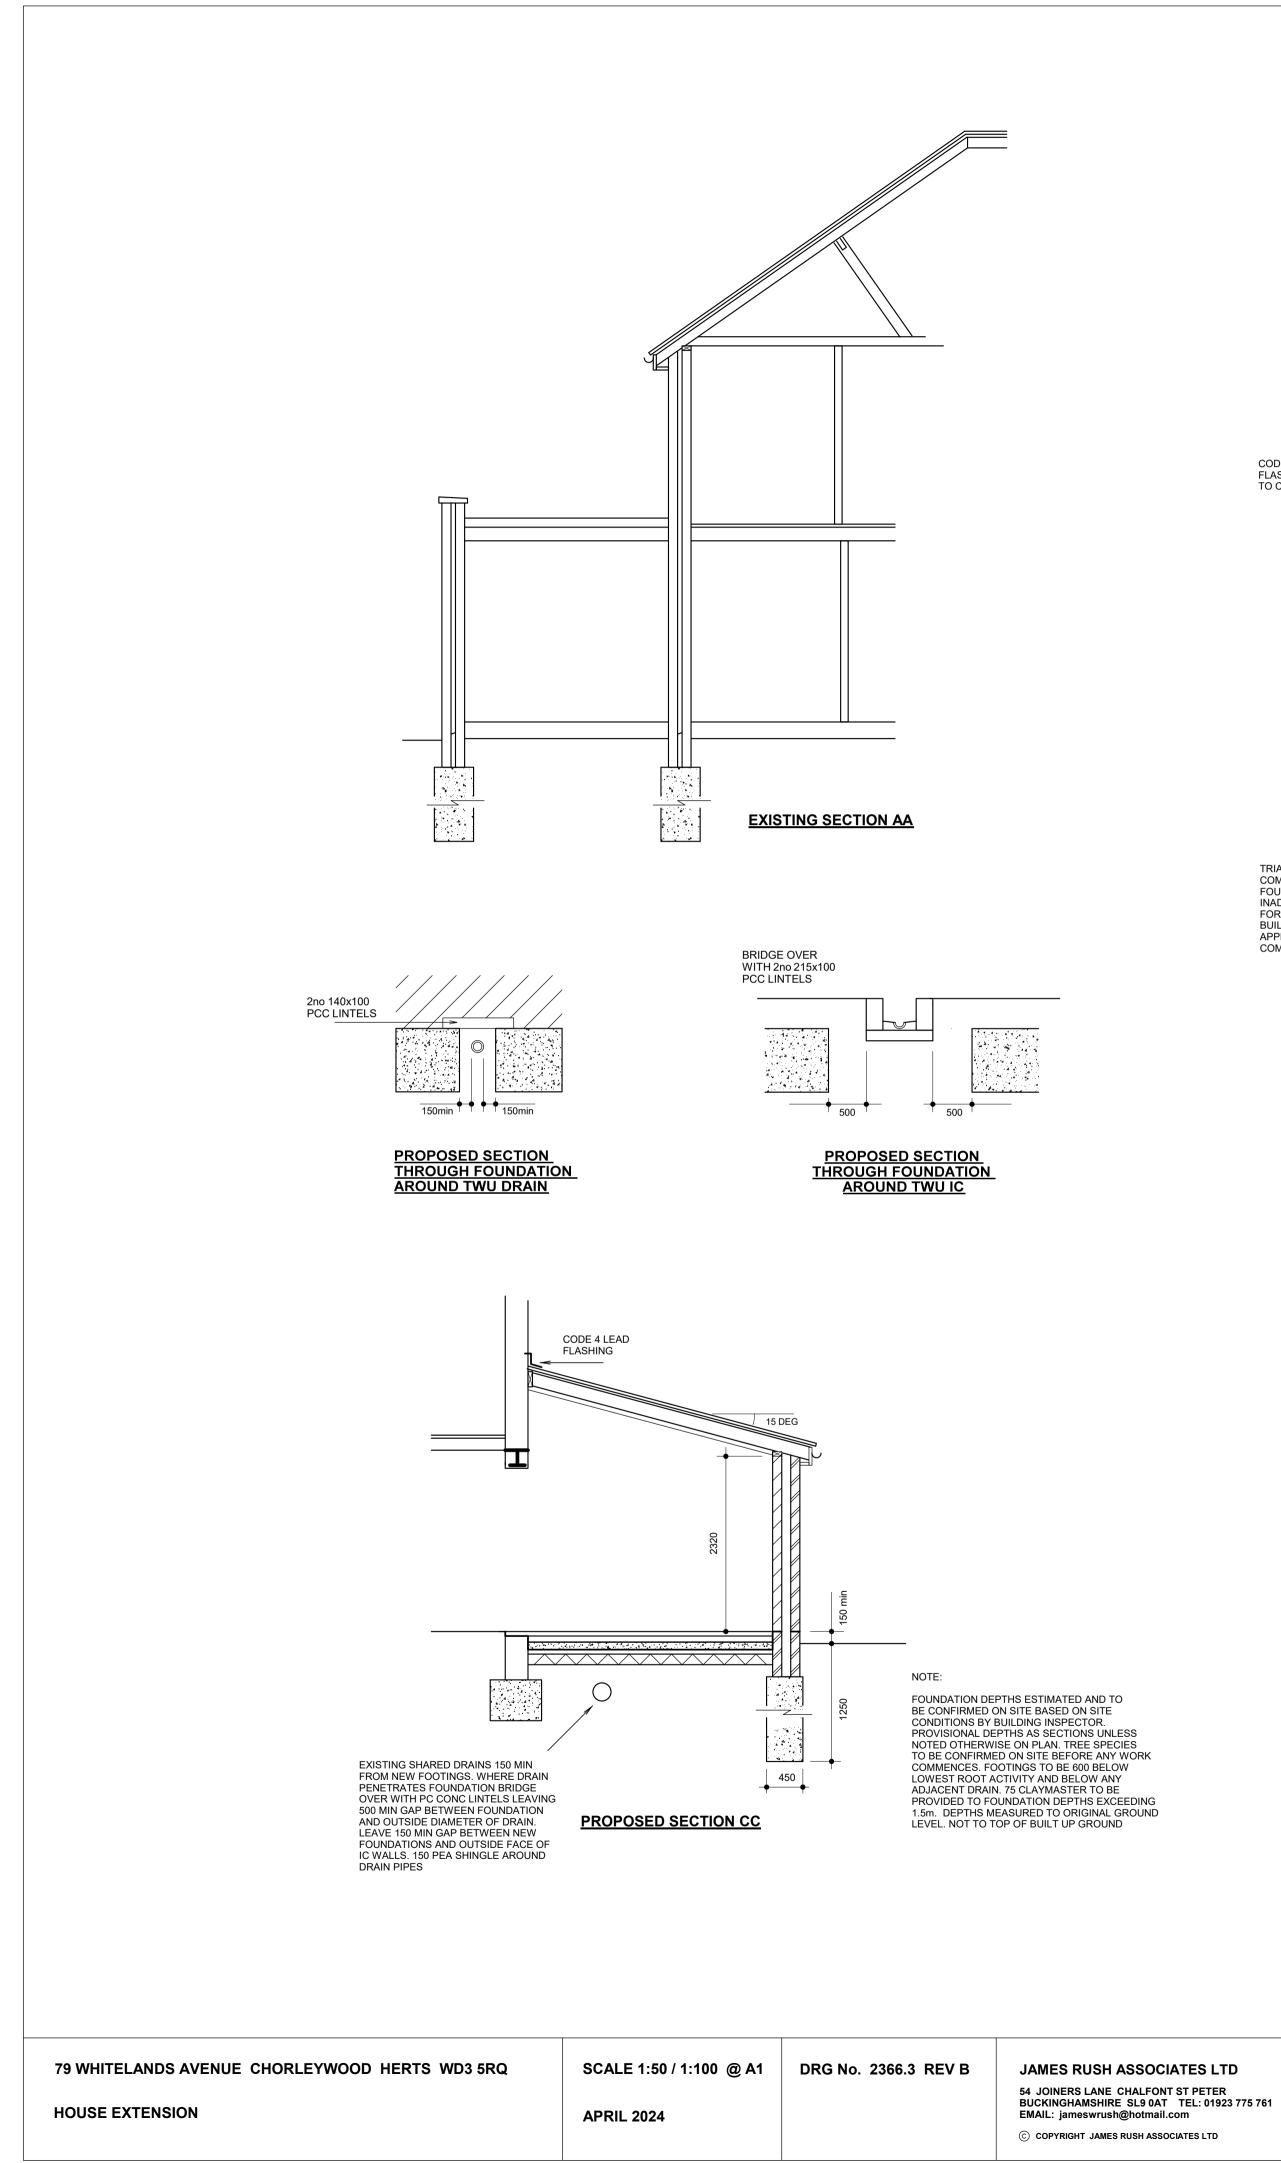

10.00 METRES @ 1:100

5.00 METRES @ 1:50

BOUNDARIES ESTIMATED AND TO BE CONFIRMED ON SITE. ALL NEW WORKS TO BE CONTAINED WITHIN TRUE BOUNDARIES UNLESS STATED OTHERWISE ON PLAN ALL NEW WORK TO COMPLY WITH CURRENT BUILDING REGULATIONS DIMENSIONS IN MILLIMETRES AND TO BE CONFIRMED ON SITE ALL STEEL DIMENSIONS TO BE CONFIRMED ON SITE AND NOT BE TAKEN FROM STRUCTURAL CALCULATIONS ALL DRAINS & TREES ARE ESTIMATED AND ARE TO BE CHECKED & CONFIRMED ON SITE BEFORE ANY WORK COMMENCES CLIENT TO SERVE PARTY WALL ACT NOTICE BEFORE WORK COMMENCES ALL WORK TO BE CARRIED OUT & SUPERVISED BY COMPETENT OPERATIVES

DUE TO SURVEY LIMITATIONS EXISTING JOIST SPANS ASSUMED UNTIL CONFIRMED ON SITE. ALL WALLS & PARTITIONS TO BE CONSIDERED LOADBEARING UNTIL OPENED UP ON SITE AND CHECKED BY COMPETENT PERSON TO CONFIRM OTHERWISE. MUST BE CONFIRMED BEFORE ANY WORK COMMENCES IF STRUCTURAL ENGINEERS DESIGN RELATING TO STRUCTURAL ELEMENTS CONTRADICTS ARCHITECTURAL DRAWING/SPEC - ENGINEERS DESIGN PREVAILS THIS DRAWING IS FOR PLANNING & BUILDING REGULATION APPLICATION PURPOSES ONLY. BUILDER/CLIENT TO APPOINT CDM CONSULTANT TO ENSURE WORKS COMPLY WITH CDM REGULATIONS BEFORE WORK COMMENCES SINCE WE HAVE NO ACCESS TO THE DEEDS OF THE PROPERTY IT IS THE RESPONSIBILITY OF THE CLIENT TO ENSURE THAT THE WORKS DO NOT CONTRAVENE ANY RESTRICTIVE COVENANTS CONTAINED IN THE DEEDS