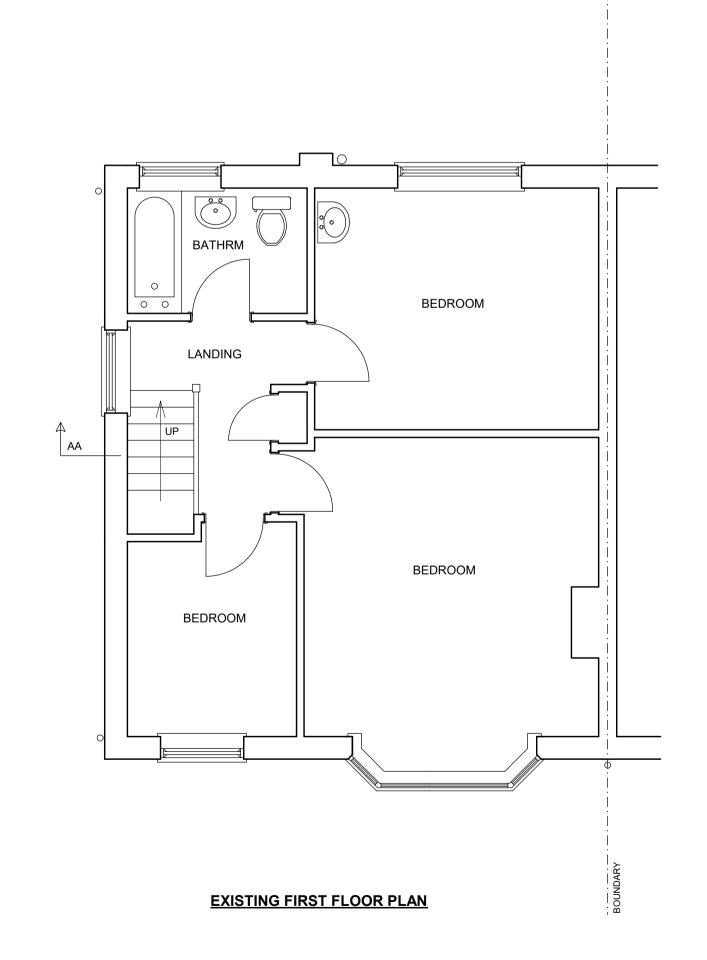

SCALE 1:500 20m

**EXISTING MAIN ROOF PLAN SCALE 1:100** 

PROPOSED MAIN ROOF PLAN SCALE 1:100

79 WHITELANDS AVENUE CHORLEYWOOD HERTS WD3 5RQ **HOUSE EXTENSION** 

SCALE 1:50 / 1:100 @ A1 DRG No. 2366.1 REV B **APRIL 2024** 