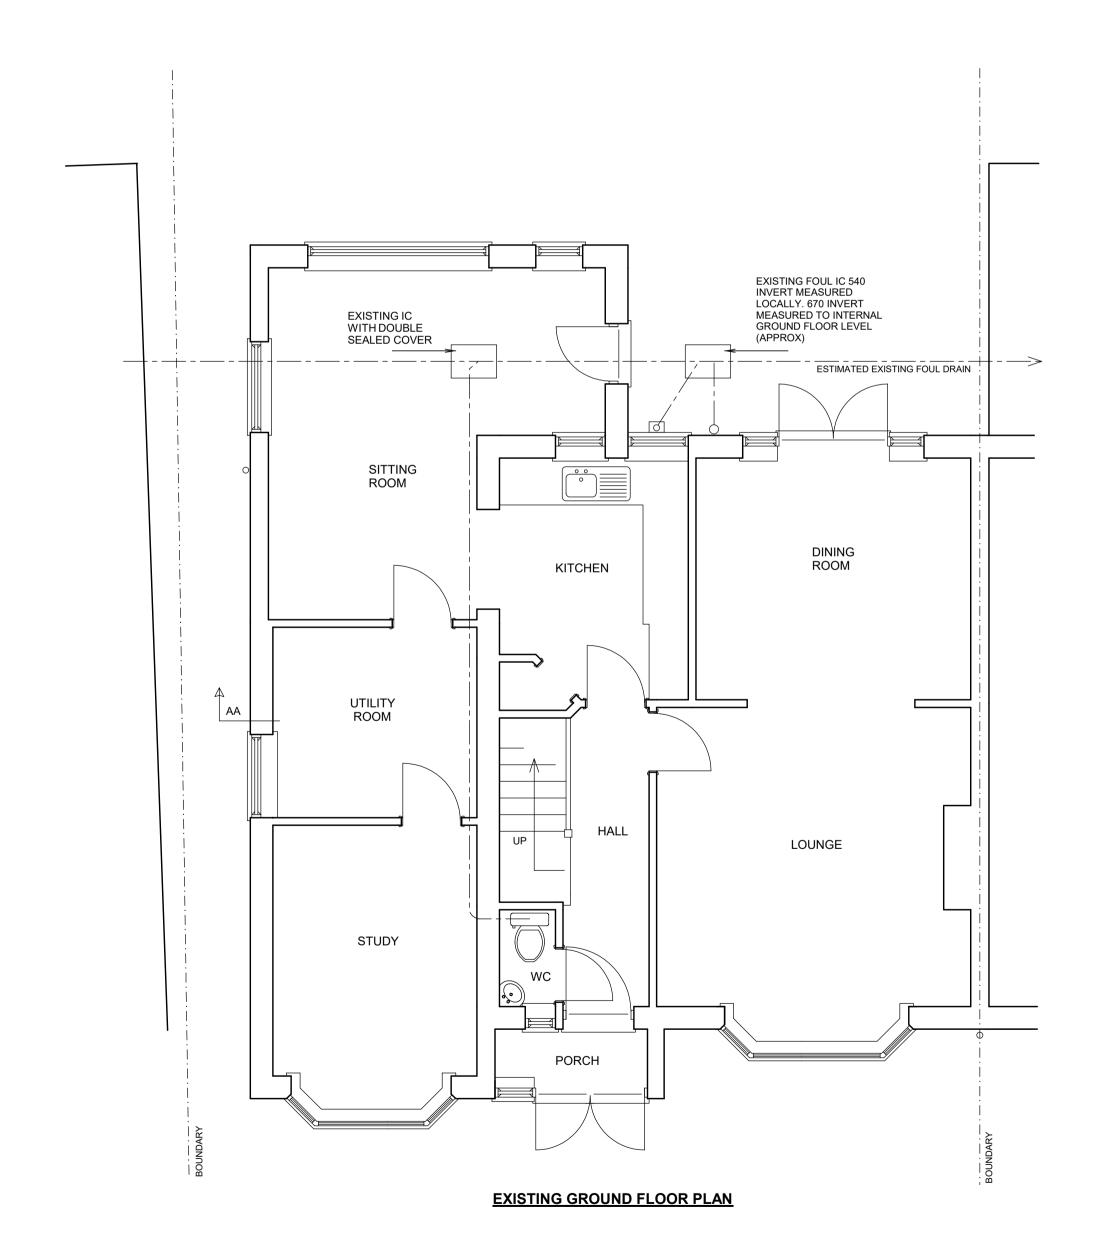

SCALE 1:500 20m

**EXISTING MAIN ROOF PLAN SCALE 1:100** 

PROPOSED MAIN ROOF PLAN SCALE 1:100

79 WHITELANDS AVENUE CHORLEYWOOD HERTS WD3 5RQ **HOUSE EXTENSION** 

SCALE 1:50 / 1:100 @ A1 DRG No. 2366.1 REV B **APRIL 2024** 