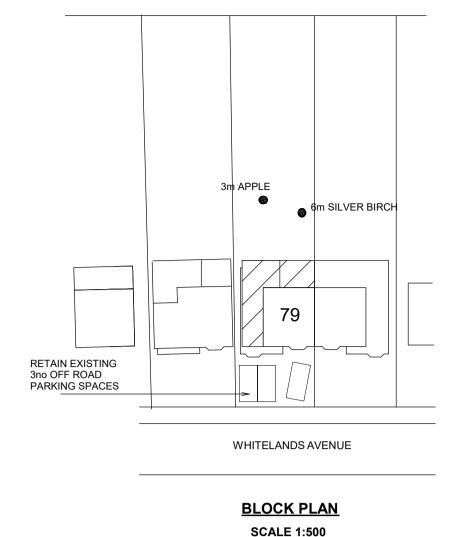

SCALE 1:500 20m

**EXISTING MAIN ROOF PLAN SCALE 1:100** 

PROPOSED MAIN ROOF PLAN SCALE 1:100

79 WHITELANDS AVENUE CHORLEYWOOD HERTS WD3 5RQ **HOUSE EXTENSION** 

SCALE 1:50 / 1:100 @ A1 DRG No. 2366.1 REV B **APRIL 2024** 