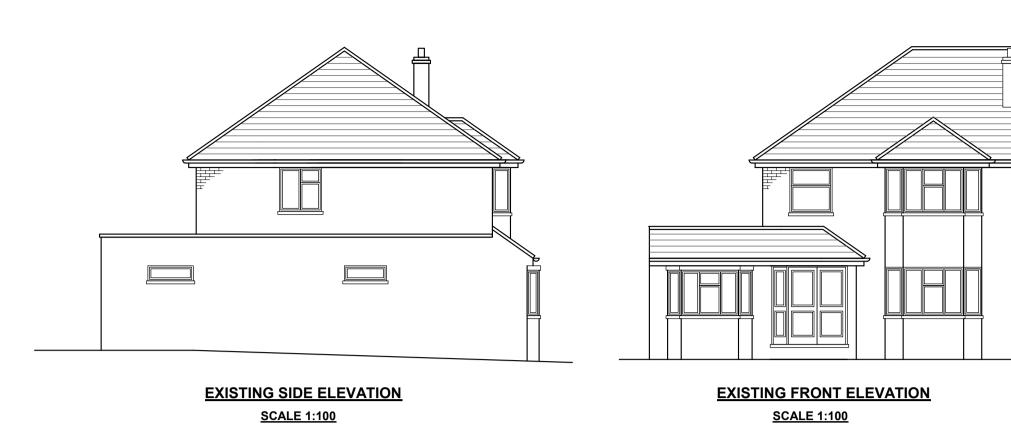

SCALE 1:500 20m

**EXISTING MAIN ROOF PLAN SCALE 1:100** 

PROPOSED MAIN ROOF PLAN SCALE 1:100

79 WHITELANDS AVENUE CHORLEYWOOD HERTS WD3 5RQ **HOUSE EXTENSION** 

SCALE 1:50 / 1:100 @ A1 DRG No. 2366.1 REV B **APRIL 2024** 