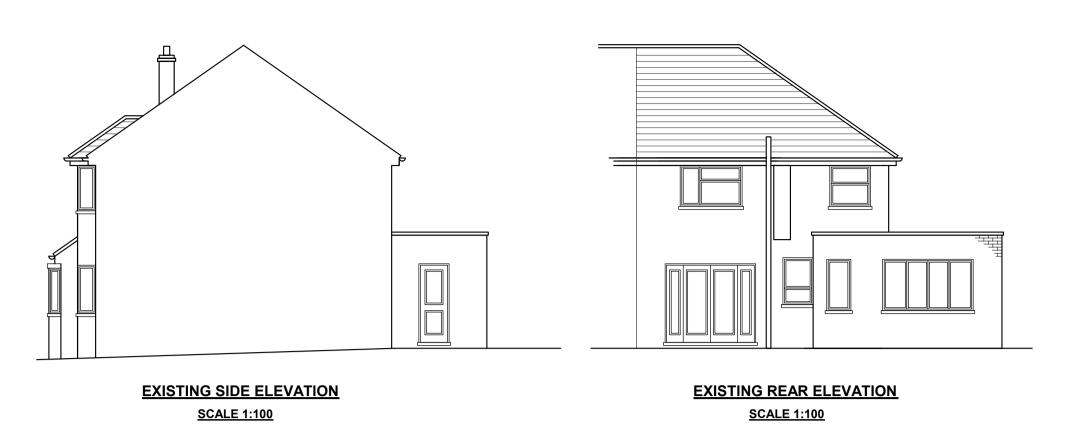

SCALE 1:500 20m

**EXISTING MAIN ROOF PLAN SCALE 1:100** 

PROPOSED MAIN ROOF PLAN SCALE 1:100

79 WHITELANDS AVENUE CHORLEYWOOD HERTS WD3 5RQ **HOUSE EXTENSION** 

SCALE 1:50 / 1:100 @ A1 DRG No. 2366.1 REV B **APRIL 2024** 