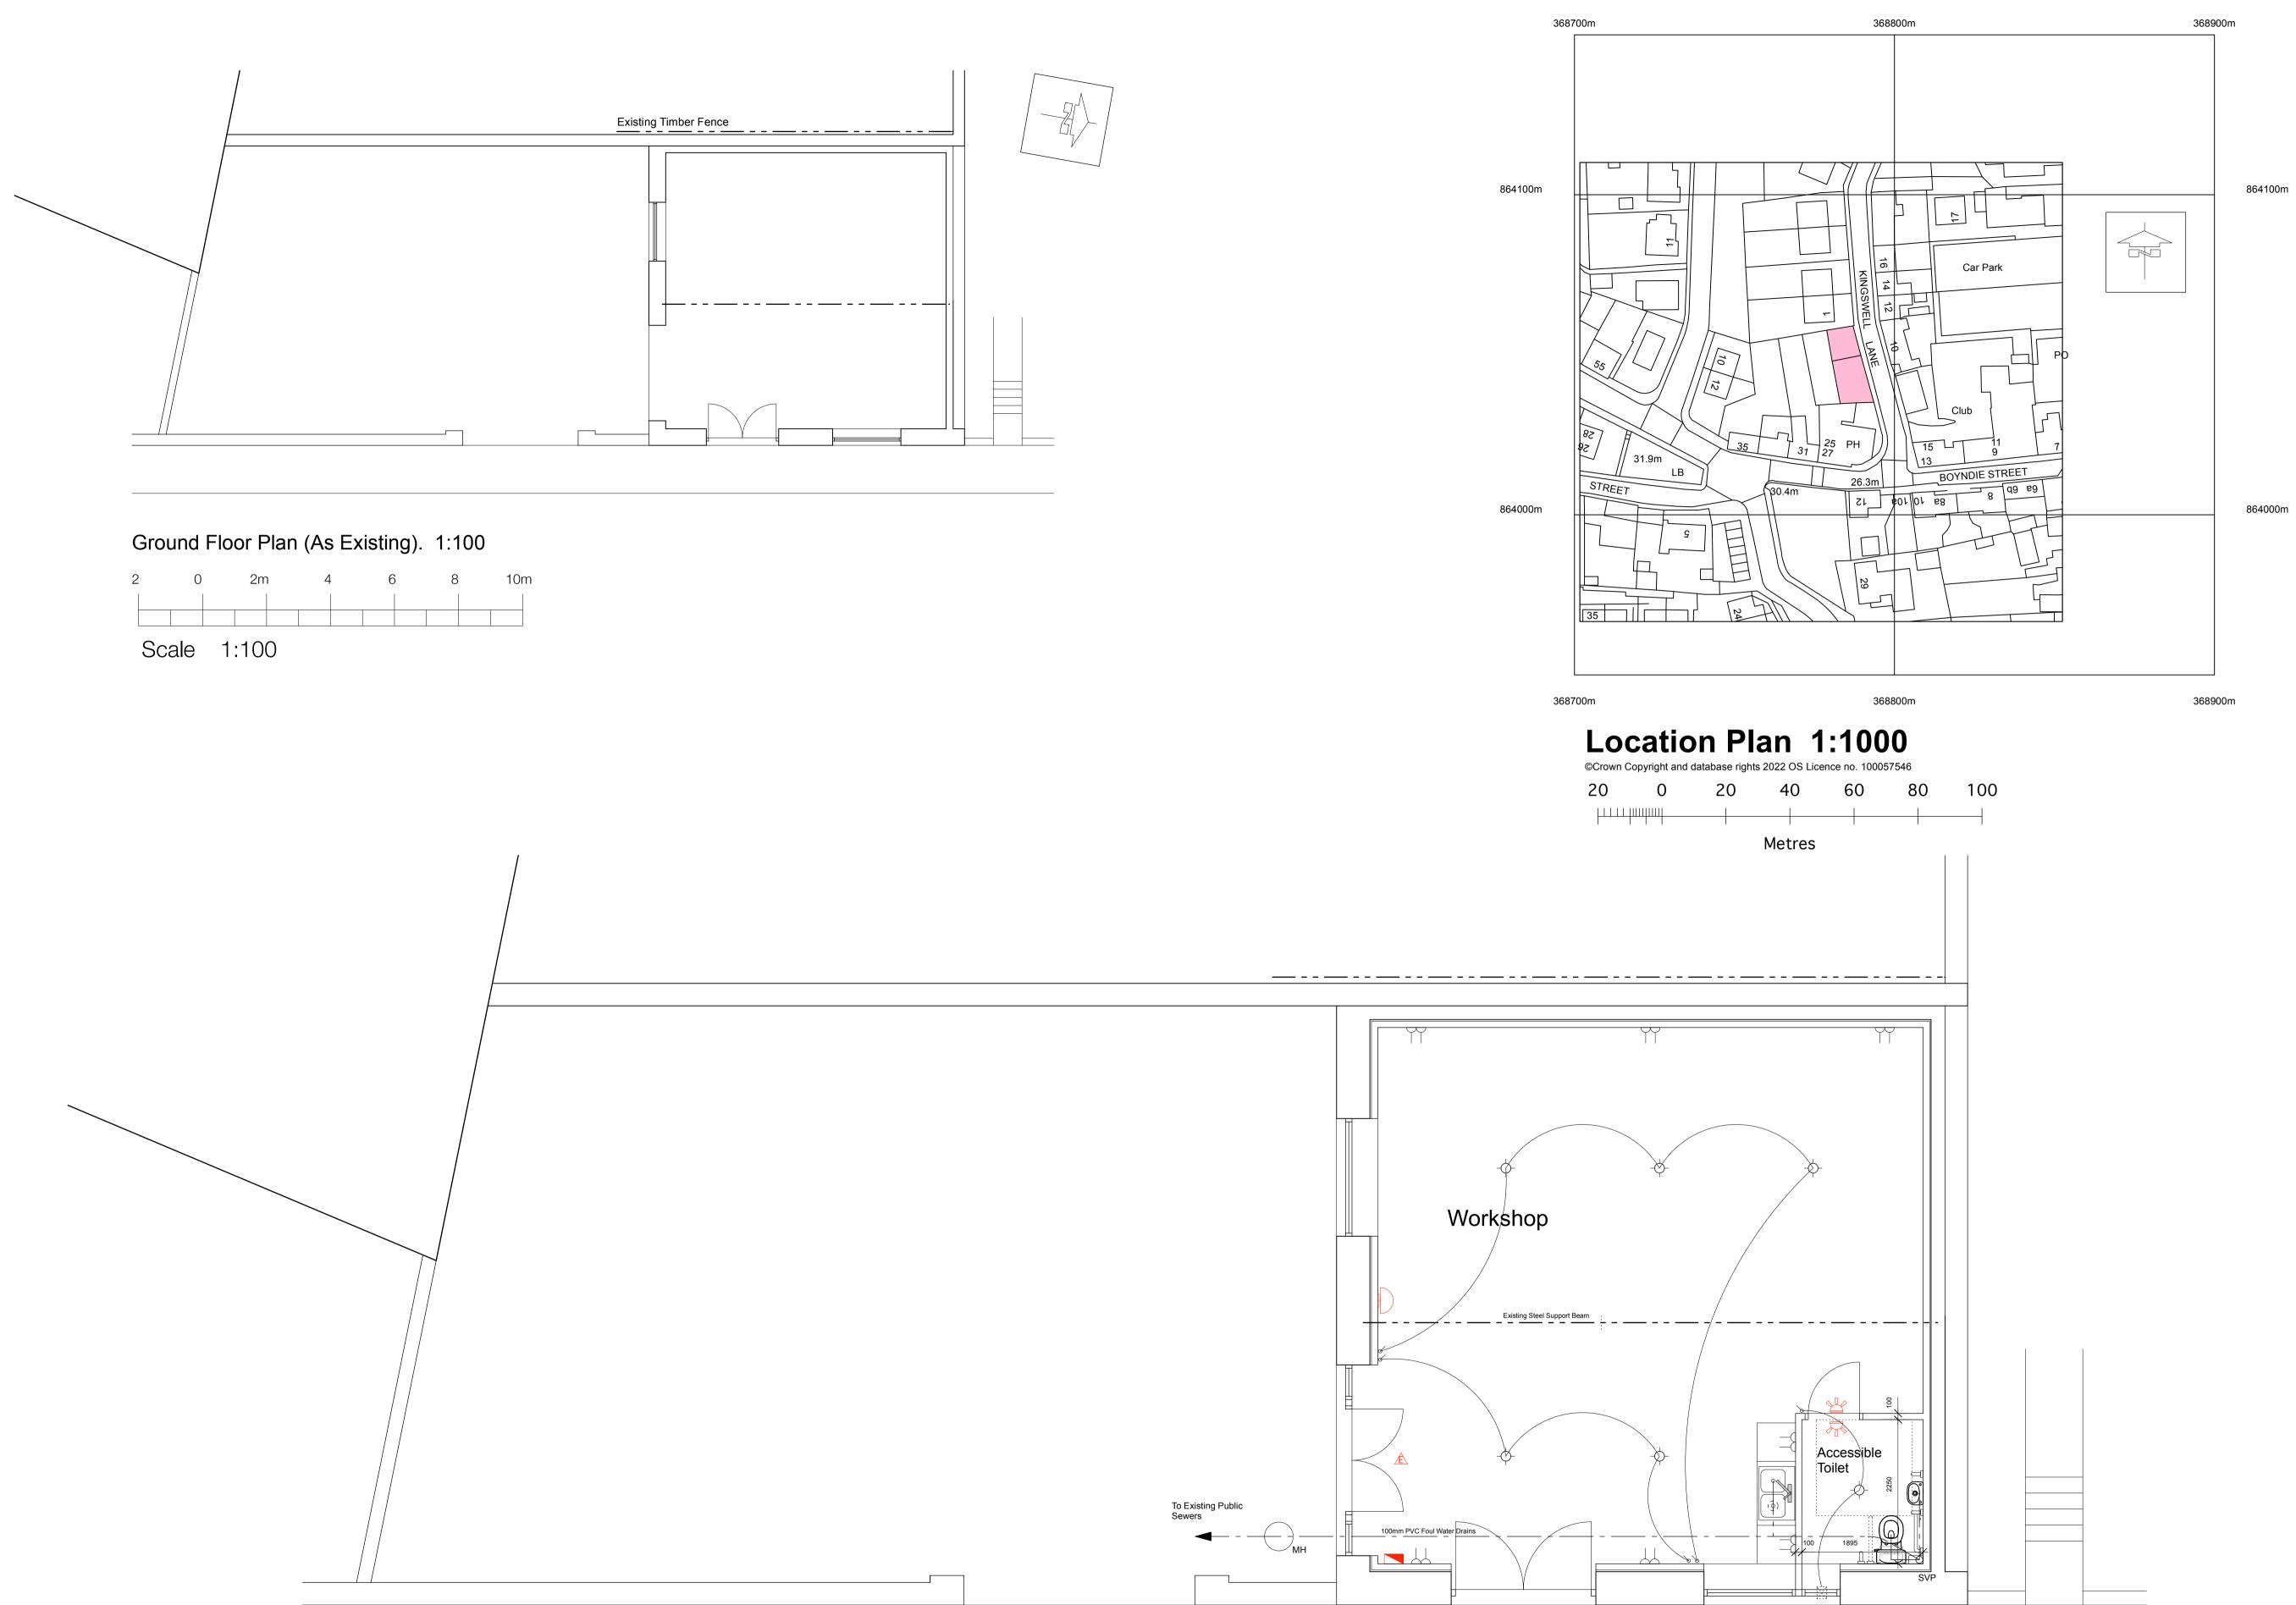

## Ground Floor Plan (As Proposed). 1:50

| <u>KEY (to Floor Plans)</u> |                                                                   |  |  |  |
|-----------------------------|-------------------------------------------------------------------|--|--|--|
| -\$=                        | Light and Switch                                                  |  |  |  |
|                             | Backlit Mirror Light and<br>Shaver Point<br>Twin Power Point      |  |  |  |
|                             | Twin Power Point with USB<br>Ports<br>High Level Twin Power Point |  |  |  |
| C6                          | Twin Cat 6 Data Point                                             |  |  |  |
| <b>‡</b>                    | TV Aerial Point                                                   |  |  |  |
| 0                           | WiFi Access Point                                                 |  |  |  |
|                             | Electric Extract Fan                                              |  |  |  |
| igodot                      | Heat Detector                                                     |  |  |  |
| $\bigcirc$                  | Smoke Detector                                                    |  |  |  |
|                             | Carbon Monoxide Detector                                          |  |  |  |
| E                           | Emergency Lighting                                                |  |  |  |
|                             | Break Glass Call Point                                            |  |  |  |
|                             | Fire Alarm Sounder                                                |  |  |  |
| <u> </u>                    | Fire Alarm Flashing Beacon<br>as per Reg 2.11.3                   |  |  |  |
|                             | Call Assistance Alarm as per<br>Reg 4.2.9                         |  |  |  |
| S                           | Speaker Positions                                                 |  |  |  |
|                             |                                                                   |  |  |  |