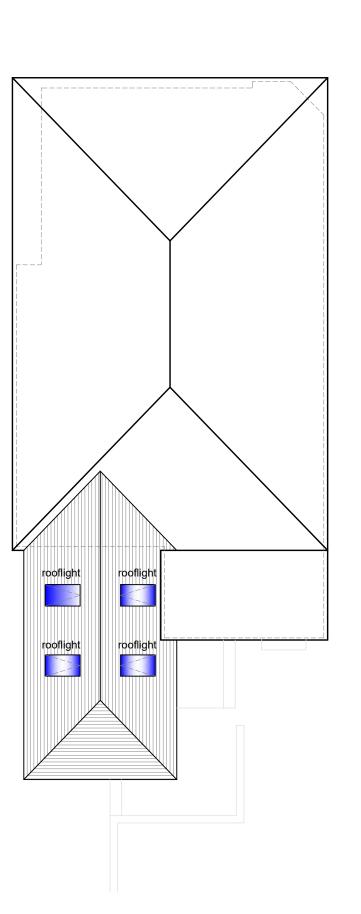

Roof Plan As Proposed

scale @ A3

Important

The contractor will be held to have examined the site and checked all dimensions and levels before commencing construction work. No assumption should be made without reference to the architect. No dimensions should be scaled from this drawing.

## **ROOF TO EXTENSION:**

New dark gey concrete roof tiles on timber truss roof tiles to match existing concrete tile colour Roof pitch 28° approx

**NEW WINDOWS :** Upvc white windows