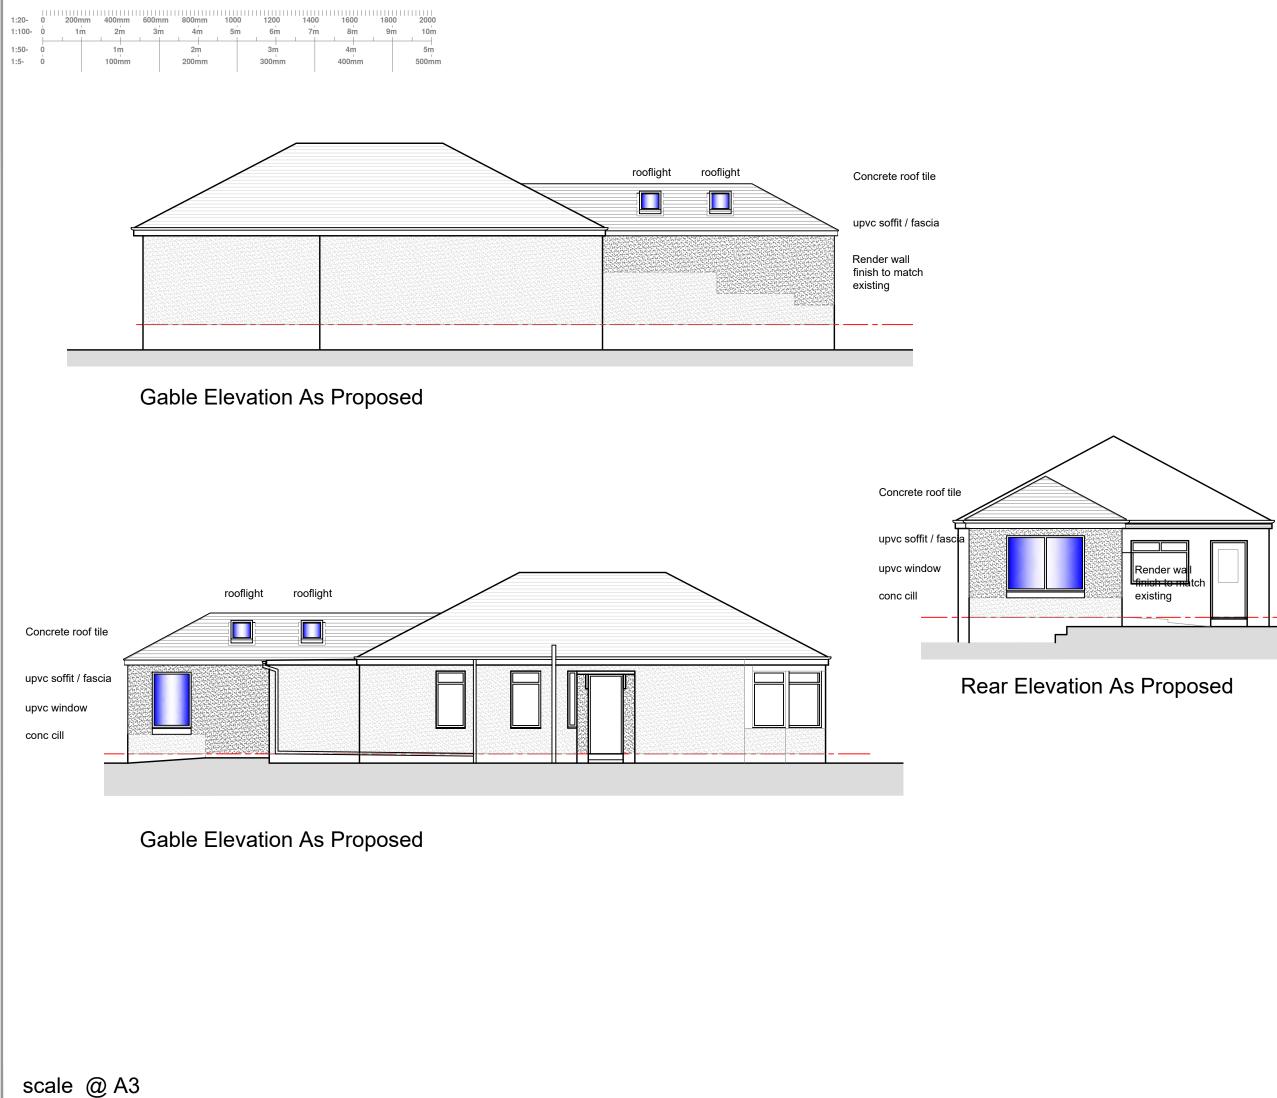

## **External Finishes Specification**

EXTERNAL WALLS TO NEW ALTERATION: New external rendered finished to walls to match existing house

### **ROOF TO EXTENSION:**

New dark gey concrete roof tiles on timber truss roof tiles to match existing concrete tile colour Roof pitch 28° approx

**NEW WINDOWS :** Upvc white windows

## RWP / GUTTER:

White upvc rwp and gutters to match existing house

## FASCIA'S:

New white upvc fasica's and soffits to match existing colour

# Planning Approval

John Patrick

Project Title Proposed Replacement Existing Conservatory 22 South Bigger Road Airdrie ML6 9LZ

Drawing Title **Elevations As Proposed** 

5 Cherrybank Walk, Airdrie North Lanarkshire ML6 0HZ