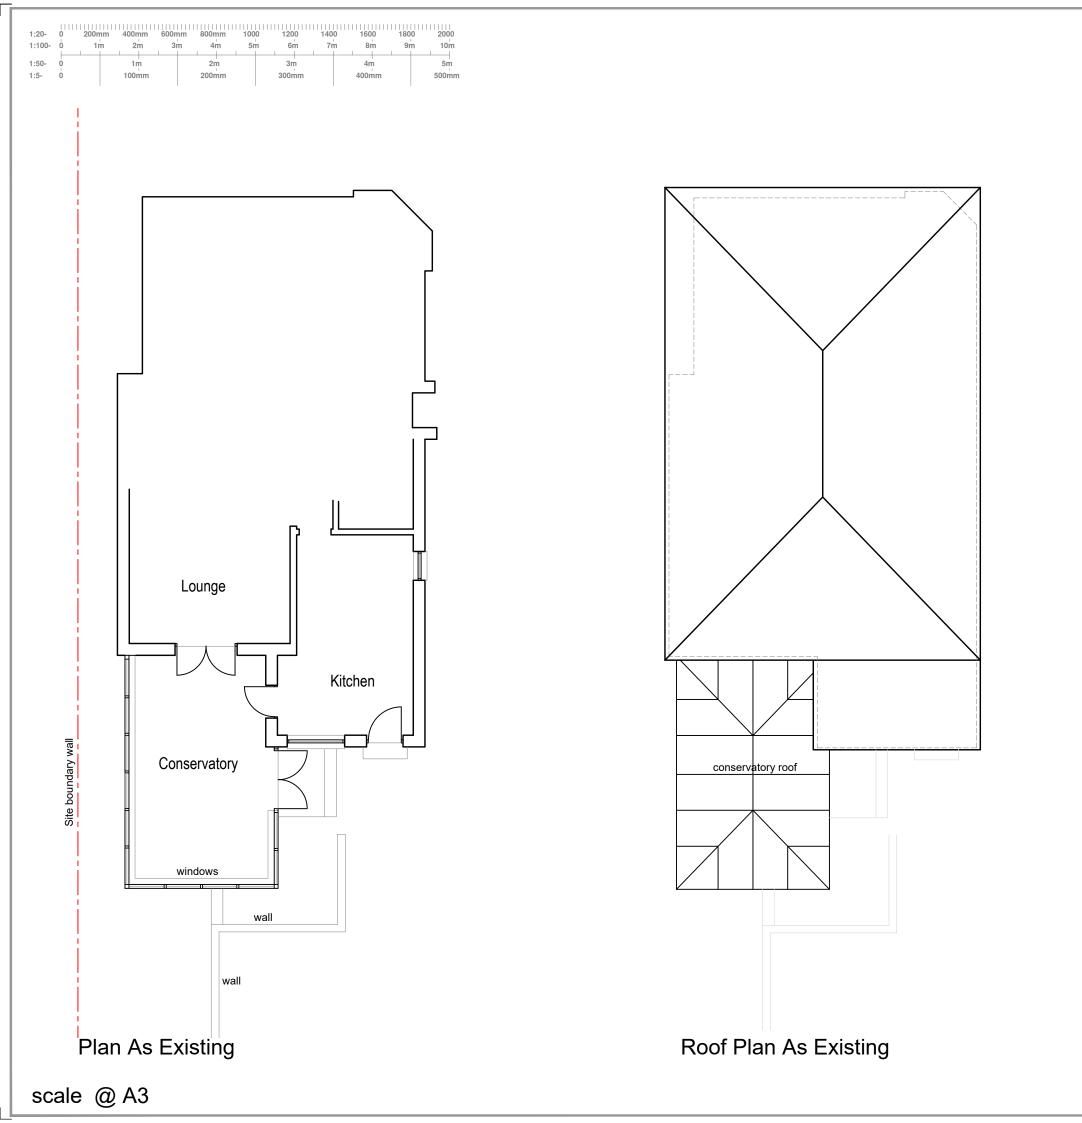

## John Patrick

Project Title

Proposed Replacement Existing Conservatory 22 South Bigger Road Airdrie ML6 9LZ

Drawing Title Plan As Existing

5 Cherrybank Walk, Airdrie North Lanarkshire ML6 0HZ

Tel: 01236 769579 Mob: 07770611090 email: george@a1archdesign.co.u

Date

<sup>Scale</sup> 1:100

Feb 2024

| 2         |             |      |
|-----------|-------------|------|
| Job No.   | Drawing No. | Rev. |
| A1-853/24 | L (2-) 002  | -    |
| i i       | . ,         |      |