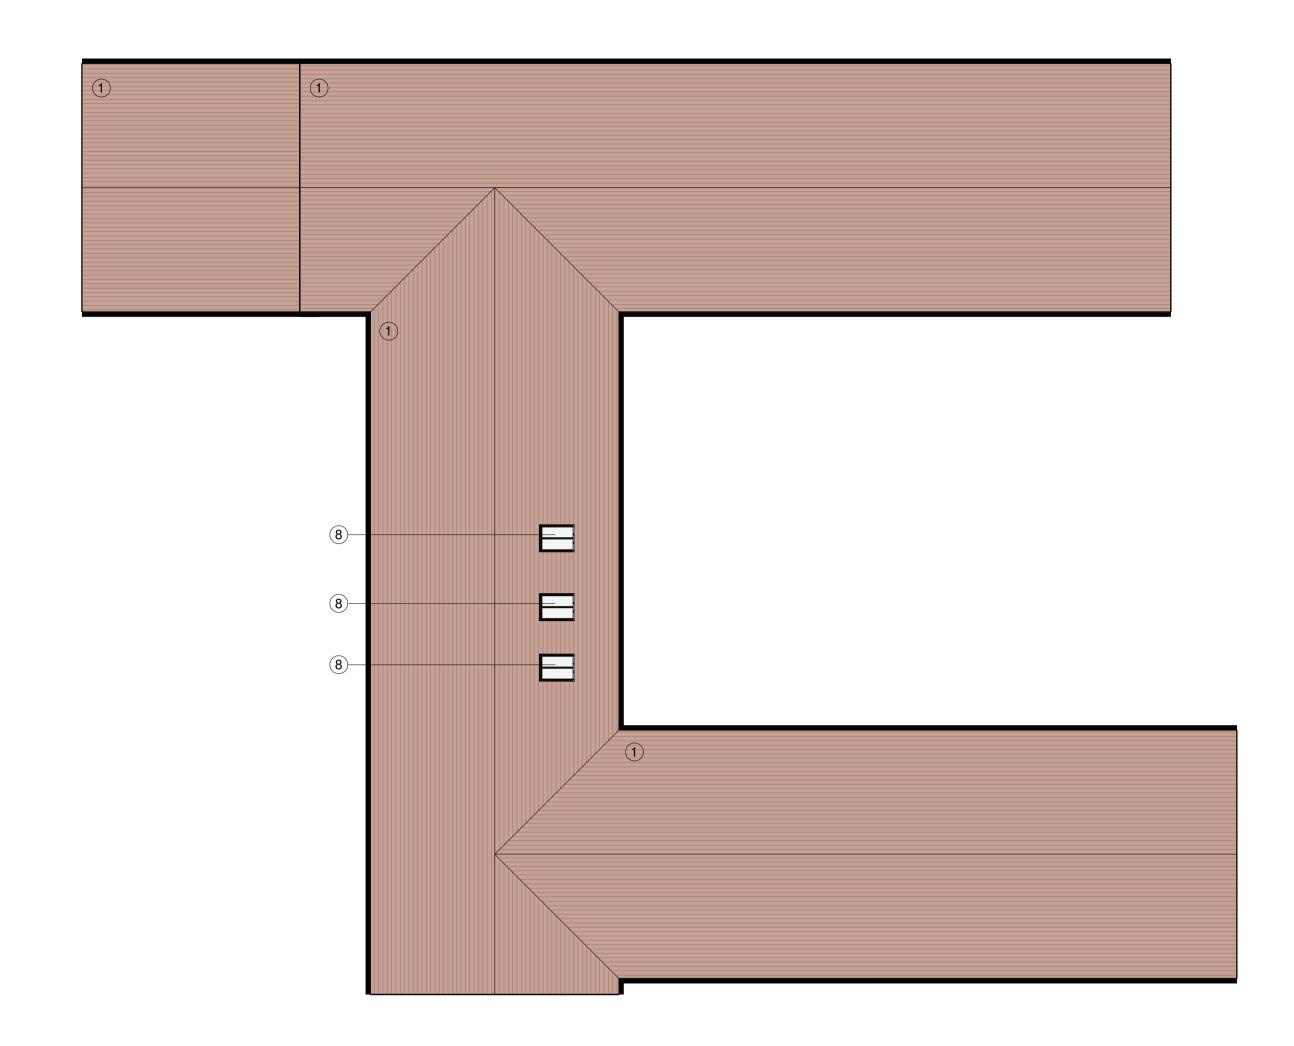

## DRAWING LEGEND:

- (1) CLAY PLAIN ROOF TILE
- (2) NEW FAIRFACE BRICKWORK
- (3) MID-GREY PAINTED TIMBER WEATHERBOARDING
- (4) FASCIA BOARDS AND EXPOSED RAFTER FEET
- PAINTED BLACK
- (5) BLACK uPVC GUTTERING/ DOWNPIPES
- (6) MID-GREY DOORS & FRAMES
- (7) MID GREY DOUBLE GLAZED WINDOWS
- (8) CONSERVATION STYLE SLIMLINE ROOFLIGHTS
- (9) MID-GREY DOUBLE GLAZED FRAMED DOORS
- (10) MID-GREY PAINTED STRUCTURAL TIMBER FRAME
- -WORK WITH BRICK PLINTHS
- (11) MID GREY EXTERNAL HANDRAILS/ BALUSTRADES, (12) MID-GREY DOUBLE GLAZED FRAMED BIFOLD DOORS
- (13) MID-GREY EXTERNAL DECKING, STEPS AND RAMPS.

| Client        | Mr R Judd                                                                            |             |           |  |
|---------------|--------------------------------------------------------------------------------------|-------------|-----------|--|
| Project       | Land at the Rear of 259 Noak Hill Road<br>Great Bursted, Billericay, Essex, CM12 9UL |             |           |  |
| Drawing       | Proposed Floor Plan & Roof plan                                                      |             |           |  |
| Drawing Statu | <sup>JS</sup> APPROVAL                                                               |             |           |  |
| Scale         | 1 : 100@A1                                                                           | Cad file    | 2734 PA0G |  |
| Drawn by      | PDW                                                                                  | Project no. | 222734    |  |
| Checked by    | LC                                                                                   | Drawing no. | PA0G      |  |
| Date          | Sept 2022                                                                            | Revision    | В         |  |