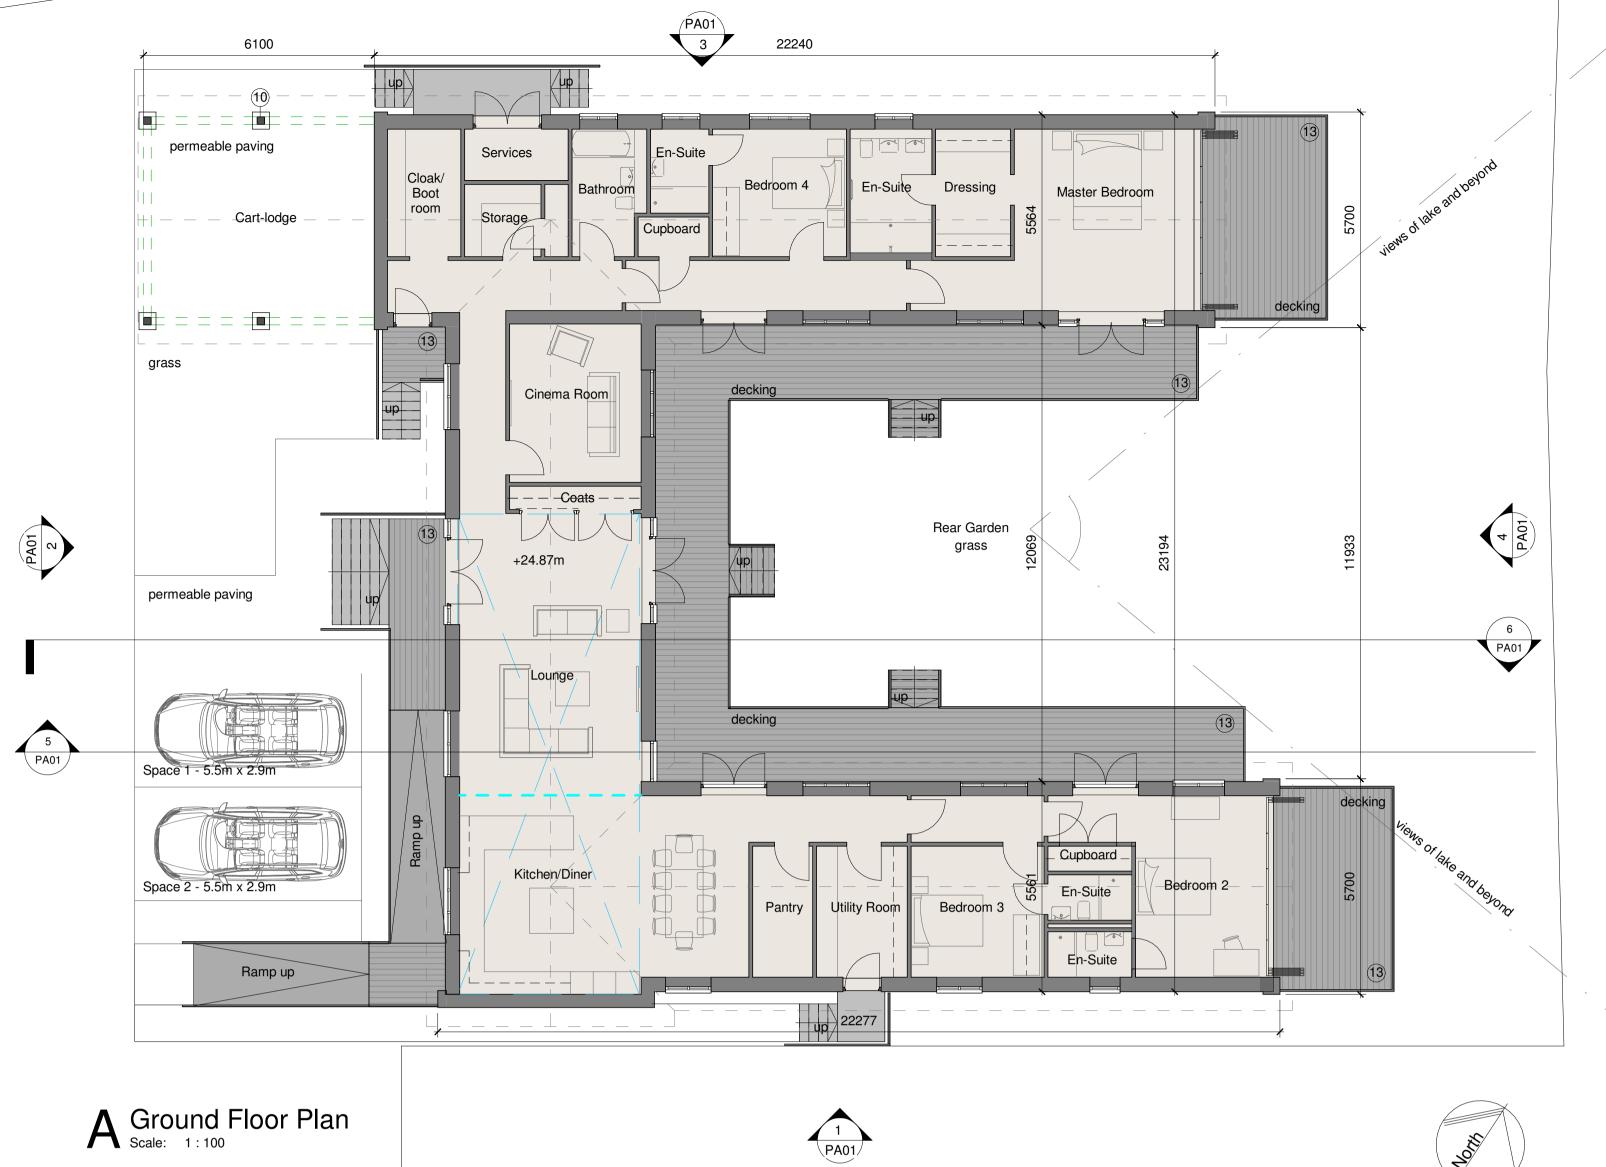

## DRAWING LEGEND:

- (1) CLAY PLAIN ROOF TILE
- (2) NEW FAIRFACE BRICKWORK
- (3) MID-GREY PAINTED TIMBER WEATHERBOARDING
- (4) FASCIA BOARDS AND EXPOSED RAFTER FEET
- PAINTED BLACK
- (5) BLACK uPVC GUTTERING/ DOWNPIPES
- (6) MID-GREY DOORS & FRAMES
- (7) MID GREY DOUBLE GLAZED WINDOWS
- (8) CONSERVATION STYLE SLIMLINE ROOFLIGHTS
- (9) MID-GREY DOUBLE GLAZED FRAMED DOORS
- (10) MID-GREY PAINTED STRUCTURAL TIMBER FRAME
- -WORK WITH BRICK PLINTHS
- (11) MID GREY EXTERNAL HANDRAILS/ BALUSTRADES, (12) MID-GREY DOUBLE GLAZED FRAMED BIFOLD DOORS
- (13) MID-GREY EXTERNAL DECKING, STEPS AND RAMPS.

| Client        | Mr R Judd                                                                            |             |           |  |
|---------------|--------------------------------------------------------------------------------------|-------------|-----------|--|
| Project       | Land at the Rear of 259 Noak Hill Road<br>Great Bursted, Billericay, Essex, CM12 9UL |             |           |  |
| Drawing       | Proposed Floor Plan & Roof plan                                                      |             |           |  |
| Drawing Statu | <sup>JS</sup> APPROVAL                                                               |             |           |  |
| Scale         | 1 : 100@A1                                                                           | Cad file    | 2734 PA0G |  |
| Drawn by      | PDW                                                                                  | Project no. | 222734    |  |
| Checked by    | LC                                                                                   | Drawing no. | PA0G      |  |
| Date          | Sept 2022                                                                            | Revision    | В         |  |