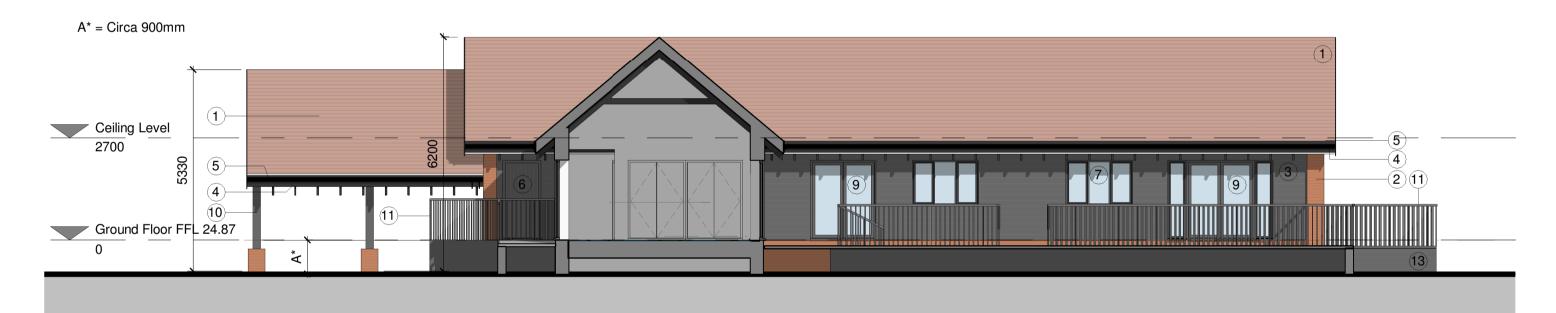

**1** Elevation 1 - (South Facing)
Scale: 1:100

3 Elevation 3 - (North Facing)
Scale: 1:100

5 Cross section/ Elevation 5 - (Courtyard)

4 Elevation 4 - (East Facing)
Scale: 1:100

6 Cross section/Elevation 6 (Courtyard)

DRAWING LEGEND: (1) CLAY PLAIN ROOF TILE (2) NEW FAIRFACE BRICKWORK (3) MID-GREY PAINTED TIMBER WEATHERBOARDING 4 FASCIA BOARDS AND EXPOSED RAFTER FEET PAINTED BLACK (5) BLACK uPVC GUTTERING/ DOWNPIPES (6) MID-GREY DOORS & FRAMES 7 MID GREY DOUBLE GLAZED WINDOWS (8) CONSERVATION STYLE SLIMLINE ROOFLIGHTS (9) MID-GREY DOUBLE GLAZED FRAMED DOORS (10) MID-GREY PAINTED STRUCTURAL TIMBER FRAME -WORK WITH BRICK PLINTHS (11) MID GREY EXTERNAL HANDRAILS/ BALUSTRADES, (12) MID-GREY DOUBLE GLAZED FRAMED BIFOLD DOORS (13) MID-GREY EXTERNAL DECKING, STEPS AND RAMPS.