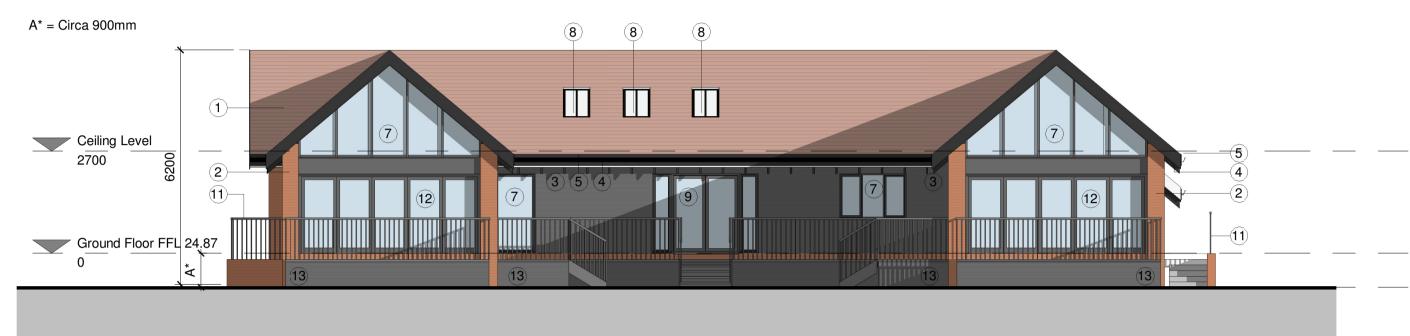

**1** Elevation 1 - (South Facing)
Scale: 1:100

3 Elevation 3 - (North Facing)
Scale: 1:100

5 Cross section/ Elevation 5 - (Courtyard)

4 Elevation 4 - (East Facing)
Scale: 1:100

6 Cross section/Elevation 6 (Courtyard)

DRAWING LEGEND: (1) CLAY PLAIN ROOF TILE (2) NEW FAIRFACE BRICKWORK (3) MID-GREY PAINTED TIMBER WEATHERBOARDING 4 FASCIA BOARDS AND EXPOSED RAFTER FEET PAINTED BLACK (5) BLACK uPVC GUTTERING/ DOWNPIPES (6) MID-GREY DOORS & FRAMES 7 MID GREY DOUBLE GLAZED WINDOWS (8) CONSERVATION STYLE SLIMLINE ROOFLIGHTS (9) MID-GREY DOUBLE GLAZED FRAMED DOORS (10) MID-GREY PAINTED STRUCTURAL TIMBER FRAME -WORK WITH BRICK PLINTHS (11) MID GREY EXTERNAL HANDRAILS/ BALUSTRADES, (12) MID-GREY DOUBLE GLAZED FRAMED BIFOLD DOORS (13) MID-GREY EXTERNAL DECKING, STEPS AND RAMPS.