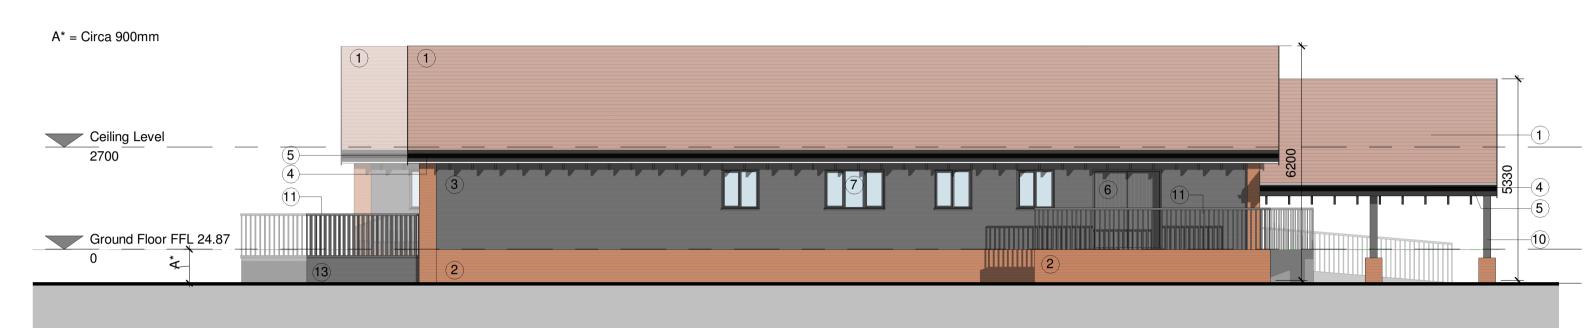

**1** Elevation 1 - (South Facing)
Scale: 1:100

3 Elevation 3 - (North Facing)
Scale: 1:100

5 Cross section/ Elevation 5 - (Courtyard)

4 Elevation 4 - (East Facing)
Scale: 1:100

6 Cross section/Elevation 6 (Courtyard)

DRAWING LEGEND: (1) CLAY PLAIN ROOF TILE (2) NEW FAIRFACE BRICKWORK (3) MID-GREY PAINTED TIMBER WEATHERBOARDING 4 FASCIA BOARDS AND EXPOSED RAFTER FEET PAINTED BLACK (5) BLACK uPVC GUTTERING/ DOWNPIPES (6) MID-GREY DOORS & FRAMES 7 MID GREY DOUBLE GLAZED WINDOWS (8) CONSERVATION STYLE SLIMLINE ROOFLIGHTS (9) MID-GREY DOUBLE GLAZED FRAMED DOORS (10) MID-GREY PAINTED STRUCTURAL TIMBER FRAME -WORK WITH BRICK PLINTHS (11) MID GREY EXTERNAL HANDRAILS/ BALUSTRADES, (12) MID-GREY DOUBLE GLAZED FRAMED BIFOLD DOORS (13) MID-GREY EXTERNAL DECKING, STEPS AND RAMPS.