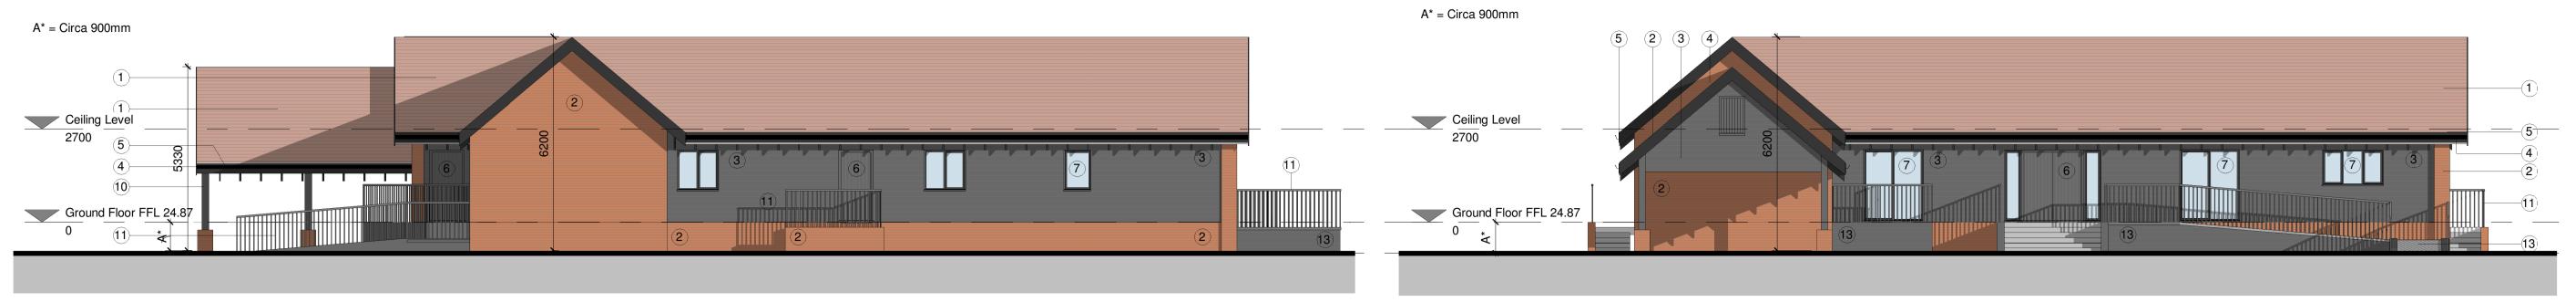

**1** Elevation 1 - (South Facing)
Scale: 1:100

3 Elevation 3 - (North Facing)
Scale: 1:100

5 Cross section/ Elevation 5 - (Courtyard)

4 Elevation 4 - (East Facing)
Scale: 1:100

6 Cross section/Elevation 6 (Courtyard)

DRAWING LEGEND: (1) CLAY PLAIN ROOF TILE (2) NEW FAIRFACE BRICKWORK (3) MID-GREY PAINTED TIMBER WEATHERBOARDING 4 FASCIA BOARDS AND EXPOSED RAFTER FEET PAINTED BLACK (5) BLACK uPVC GUTTERING/ DOWNPIPES (6) MID-GREY DOORS & FRAMES 7 MID GREY DOUBLE GLAZED WINDOWS (8) CONSERVATION STYLE SLIMLINE ROOFLIGHTS (9) MID-GREY DOUBLE GLAZED FRAMED DOORS (10) MID-GREY PAINTED STRUCTURAL TIMBER FRAME -WORK WITH BRICK PLINTHS (11) MID GREY EXTERNAL HANDRAILS/ BALUSTRADES, (12) MID-GREY DOUBLE GLAZED FRAMED BIFOLD DOORS (13) MID-GREY EXTERNAL DECKING, STEPS AND RAMPS.