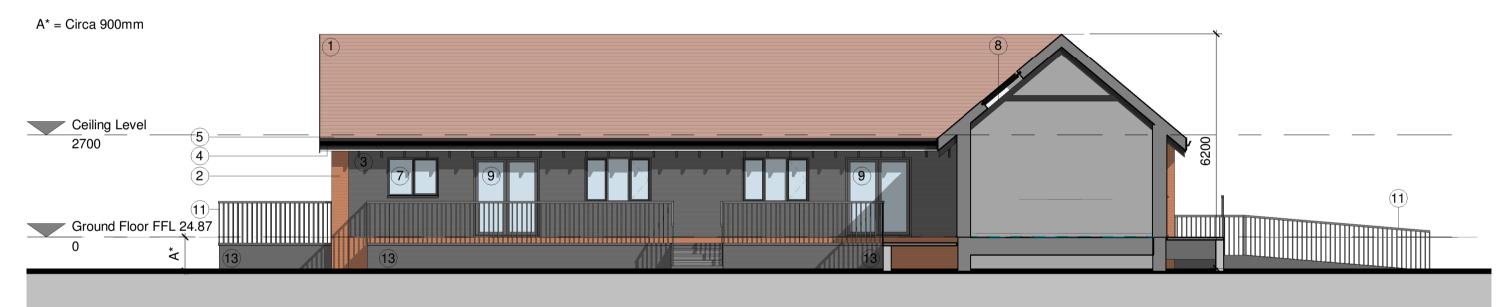

**1** Elevation 1 - (South Facing)
Scale: 1:100

3 Elevation 3 - (North Facing)
Scale: 1:100

5 Cross section/ Elevation 5 - (Courtyard)

4 Elevation 4 - (East Facing)
Scale: 1:100

6 Cross section/Elevation 6 (Courtyard)

DRAWING LEGEND: (1) CLAY PLAIN ROOF TILE (2) NEW FAIRFACE BRICKWORK (3) MID-GREY PAINTED TIMBER WEATHERBOARDING 4 FASCIA BOARDS AND EXPOSED RAFTER FEET PAINTED BLACK (5) BLACK uPVC GUTTERING/ DOWNPIPES (6) MID-GREY DOORS & FRAMES 7 MID GREY DOUBLE GLAZED WINDOWS (8) CONSERVATION STYLE SLIMLINE ROOFLIGHTS (9) MID-GREY DOUBLE GLAZED FRAMED DOORS (10) MID-GREY PAINTED STRUCTURAL TIMBER FRAME -WORK WITH BRICK PLINTHS (11) MID GREY EXTERNAL HANDRAILS/ BALUSTRADES, (12) MID-GREY DOUBLE GLAZED FRAMED BIFOLD DOORS (13) MID-GREY EXTERNAL DECKING, STEPS AND RAMPS.