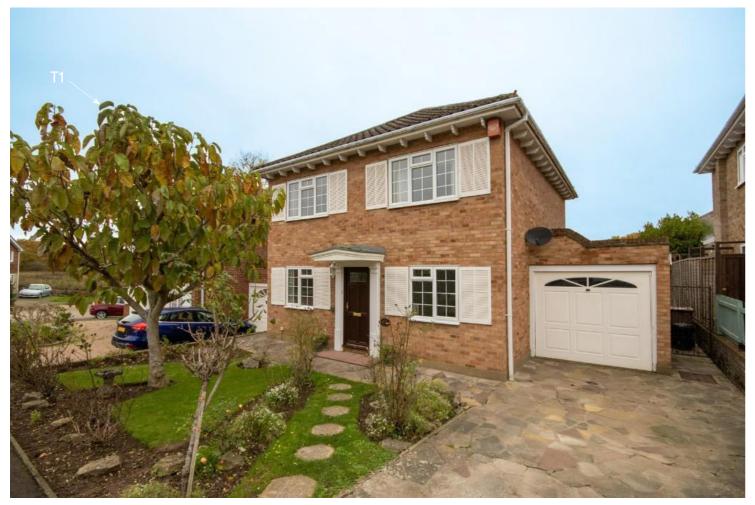

above - existing south-east (front) elevation

DISCLAIMER:

All dimensions to be checked on site prior to commencement of any works, and/or preparation of any shop drowings. Sizes of and dimensions to any structural elements are indicative only. See structural elements are indicative only. See service engineers drowings for occutal sizes of inmensions. This drowings, specifications and other Consultants' information.

DO NOT SCALE FROM THIS DRAWING.

Project Address
62 Shenfield Place
Shenfield CM15 9AH

Project Number
2302

Drawing Title
Existing
Site Photographs

Site Photographs

Scale
Date
Www.studio-forty.co.uk
hello@studio-forty.co.uk
hello@studio-forty.co.uk
hello@studio-forty.co.uk
NTS
04-12-23