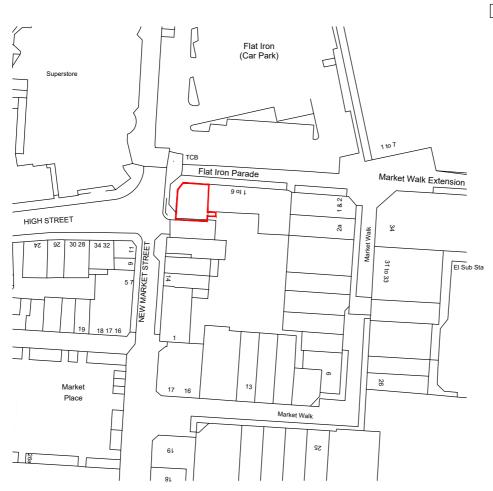

Application Area

135.3m²

10

Scale 1:1250

20

30 40 50m

OS Reference: Crown Copyright and database rights 2023. OS 100031961 National Map Centre. Purchased 17/07/2023 1 year licence.

- 20/03/2024 GH AL
Initial issue

REV Date Drawn by: - Checked by: Status Purpose of Issue

\$2 For Approval

drawing stage Stage 2a - Change of Use

Private Client

Unit 1, Flat Iron Parade, New Market Street, Chorley, PR7 1BY

drawing titl

Location Pla

date 18/03/2024 drawn GH scale@A4 1:1250 checked AL

Location Plan

Aew

13749-AEW-PJ005543-XX-DR-0005

Rev

Job No

aew architects 0161 214 4370 www.aewarchitects.com