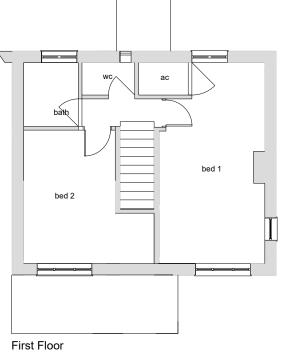

5m

Existing Plans & Elevations 1:100 @ A3

Om

Scale for planning purposes only. The Contractor is to check and verify all building and site dimensions before work is put in hand. The Contractor is to check and verify with the statutory authorities and the employer the location and condition of any underground or overhead services or confirm that none exist prior to work commencing on site. The Contractor shall comply with enactment regulations and working rules relating to heath and safety and welfare of work people and members of the public who maybe effected by the works. The Contractor must ensure that all relevant planning and building control consents and conditions are adhered too or discharged.

2 Storey Side Extension

Ashley Avenue, Corby  $\sim$ 

Dwg No: 202404-02