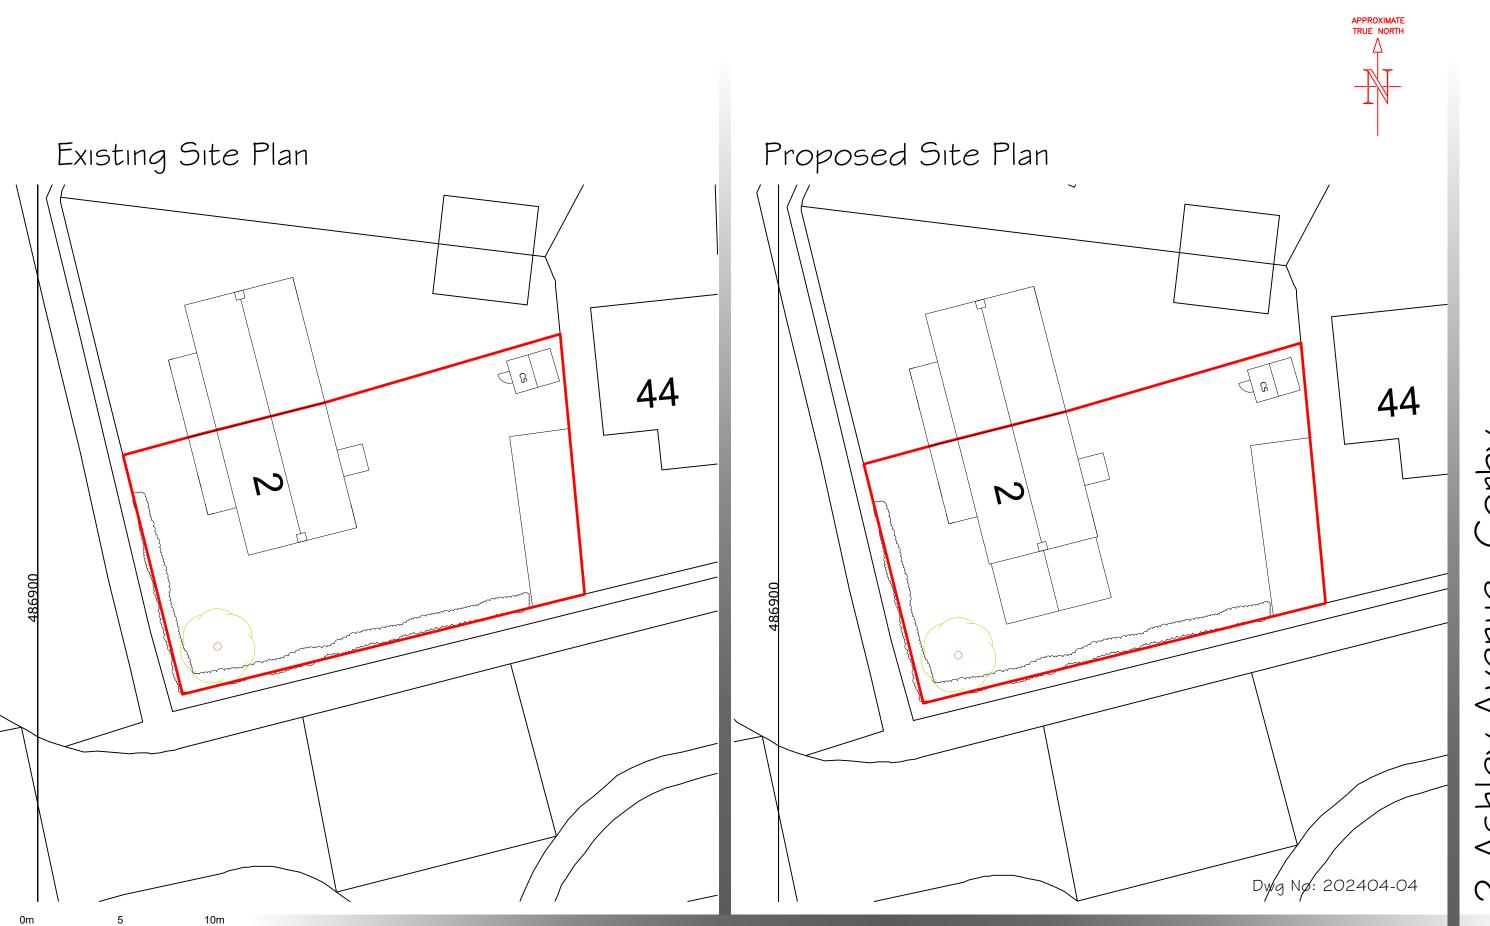

scale 1:200 Existing & Proposed Site Plans 1:200 @ A3

Scale for planning purposes only. The Contractor is to check and verify all building and site dimensions before work is put in hand. The Contractor is to check and verify with the statutory authorities and the employer the location and condition of any underground or overhead services or confirm that none exist prior to work commencing on site. The Contractor shall comply with enactment regulations and working rules relating to heath and safety and welfare of work people and members of the public who maybe effected by the works. The Contractor must ensure that all relevant planning and building control consents and conditions are adhered too or discharged.

2 Storey Side Extension

Corby Ashley Avenue,  $\sim$