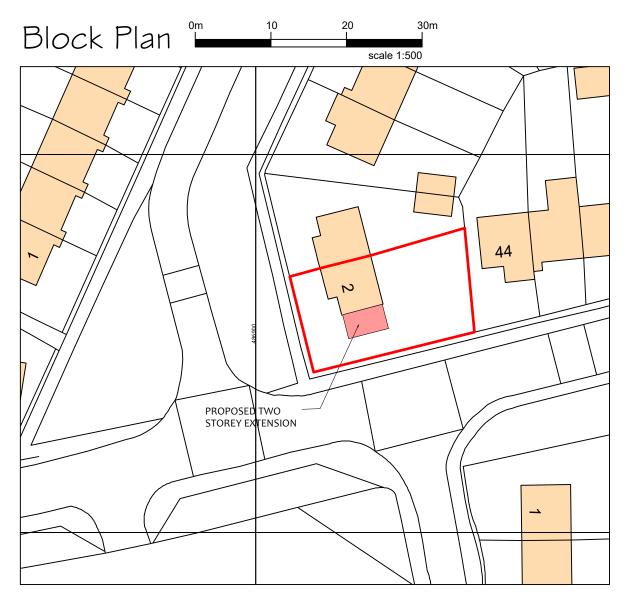

Ordnance Survey, (c) Crown Copyright 2024. All rights reserved. Licence number 100022432

Location Plan & Block Plan 1:500/1:1250@A3

Scale for planning purposes only. The Contractor is to check and verify all building and site dimensions before work is put in hand. The Contractor is to check and verify with the statutory authorities and the employer the location and condition of any underground or overhead services or confirm that none exist prior to work commencing on site. The Contractor shall comply with enactment regulations and working rules relating to heath and safety and welfare of work people and members of the public who maybe effected by the works. The Contractor must ensure that all relevant planning and building control consents and conditions are adhered too or discharge