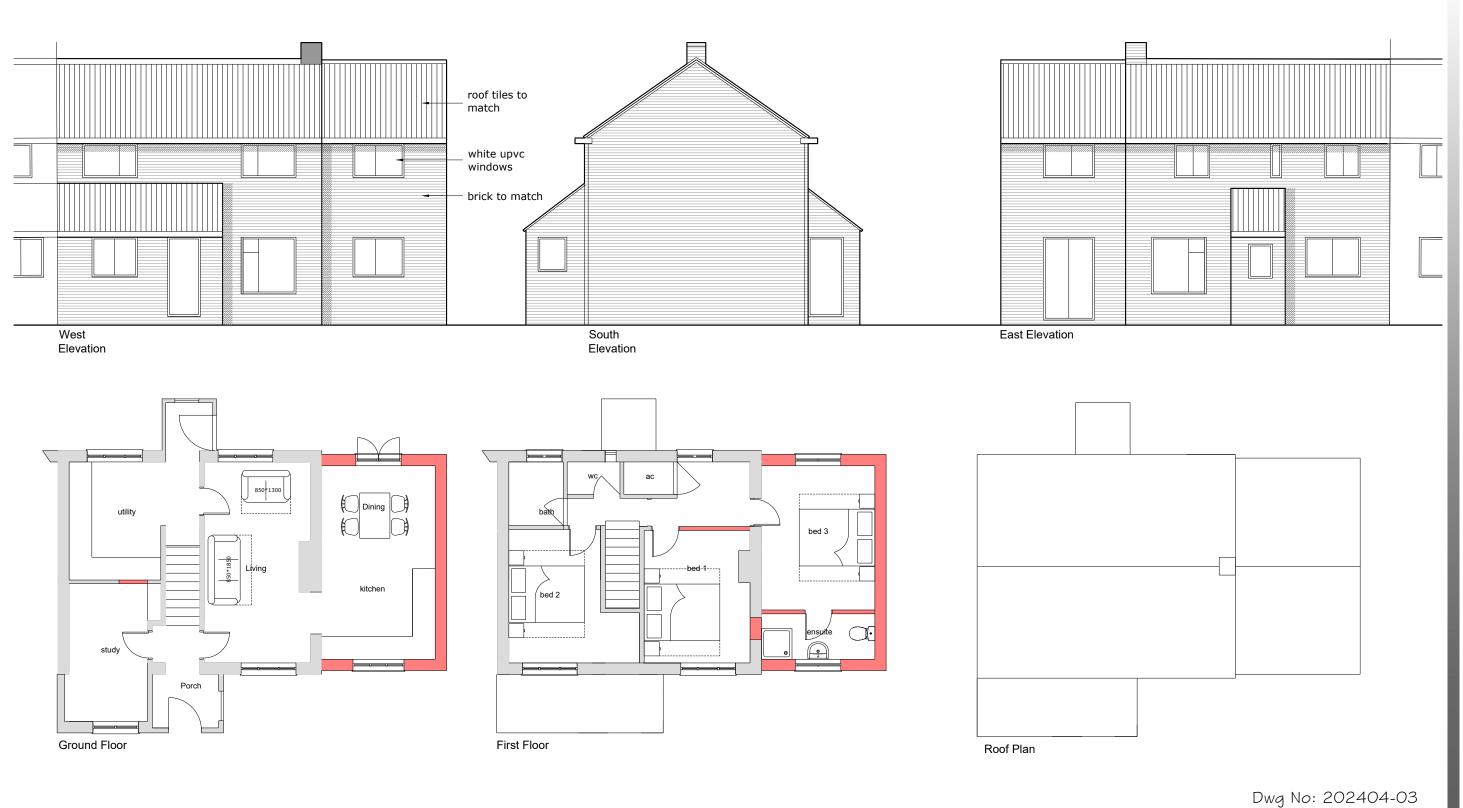

Proposed Plans & Elevations 1:100 @ A3

Scale for planning purposes only. The Contractor is to check and verify all building and site dimensions before work is put in hand.

The Contractor is to check and verify with the statutory authorities and the employer the location and condition of any underground or overhead services or confirm that none exist prior to work commencing on site.

The Contractor shall comply with enactment regulations and working rules relating to heath and safety and welfare of work people and members of the public who maybe effected by the works.

The Contractor must ensure that all relevant planning and building control consents and conditions are adhered too or discharged.

## 2 Storey Side Extension