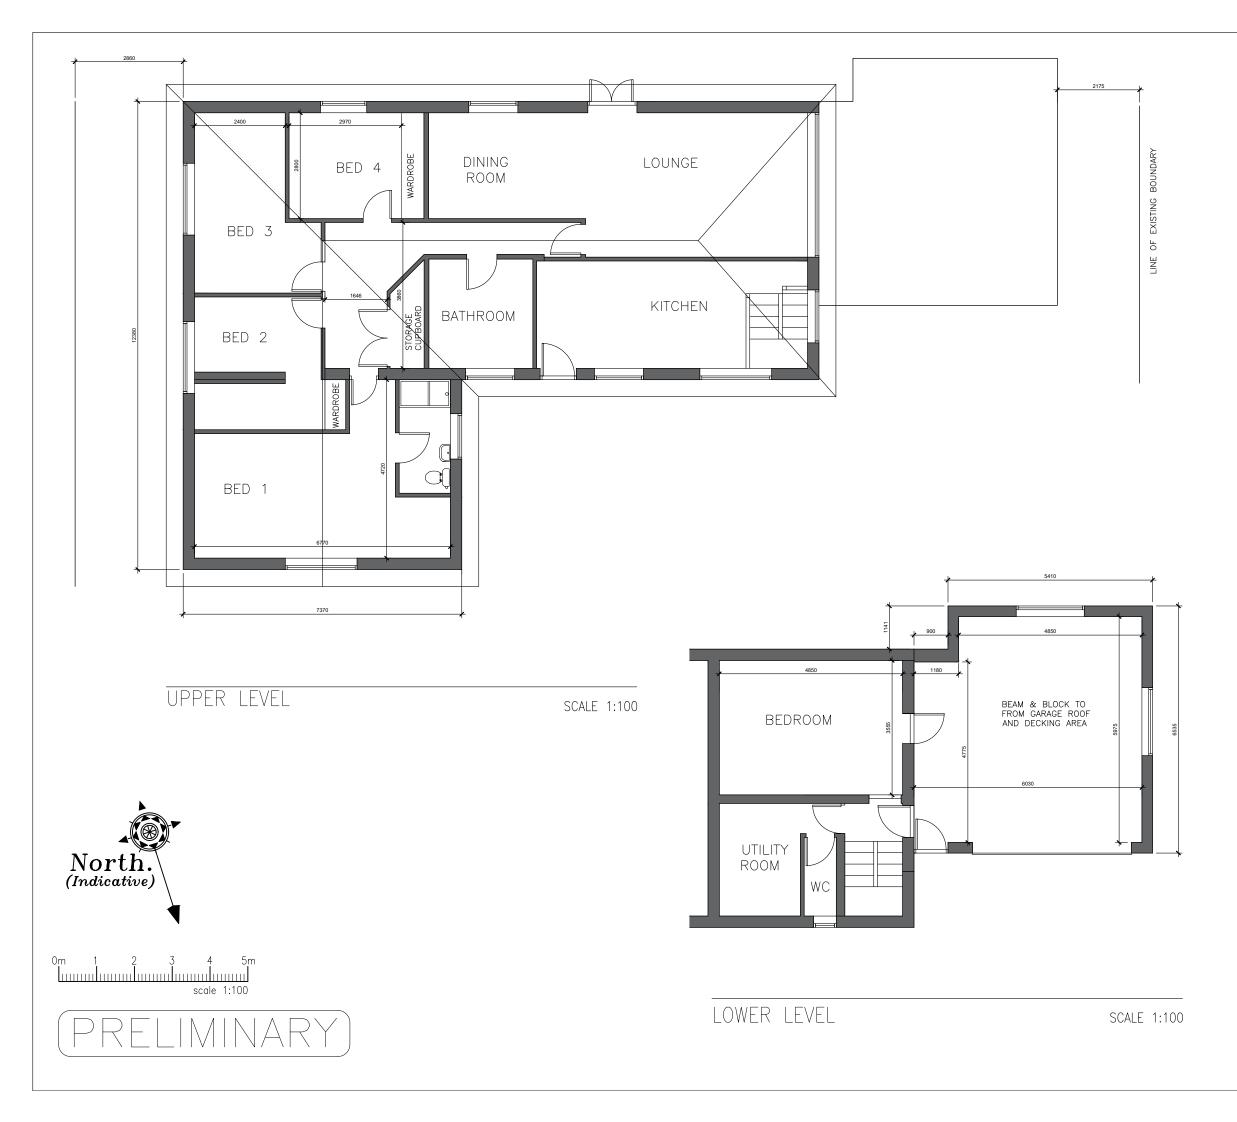

| DEV  |       |      |
|------|-------|------|
| REV. | CHKD. | DATE |

**SMITHERS** Gateley PURSLOW Engineering | Surveying | Architecture gateleysmitherspurslow.com Project: 3 CLAY LANE GRETTON CORBY NN17 3DG Drawing Title: Plans as Existing Drawing No 230571-100  $\sim$ Drawn Scale @ A3 Date 1:100