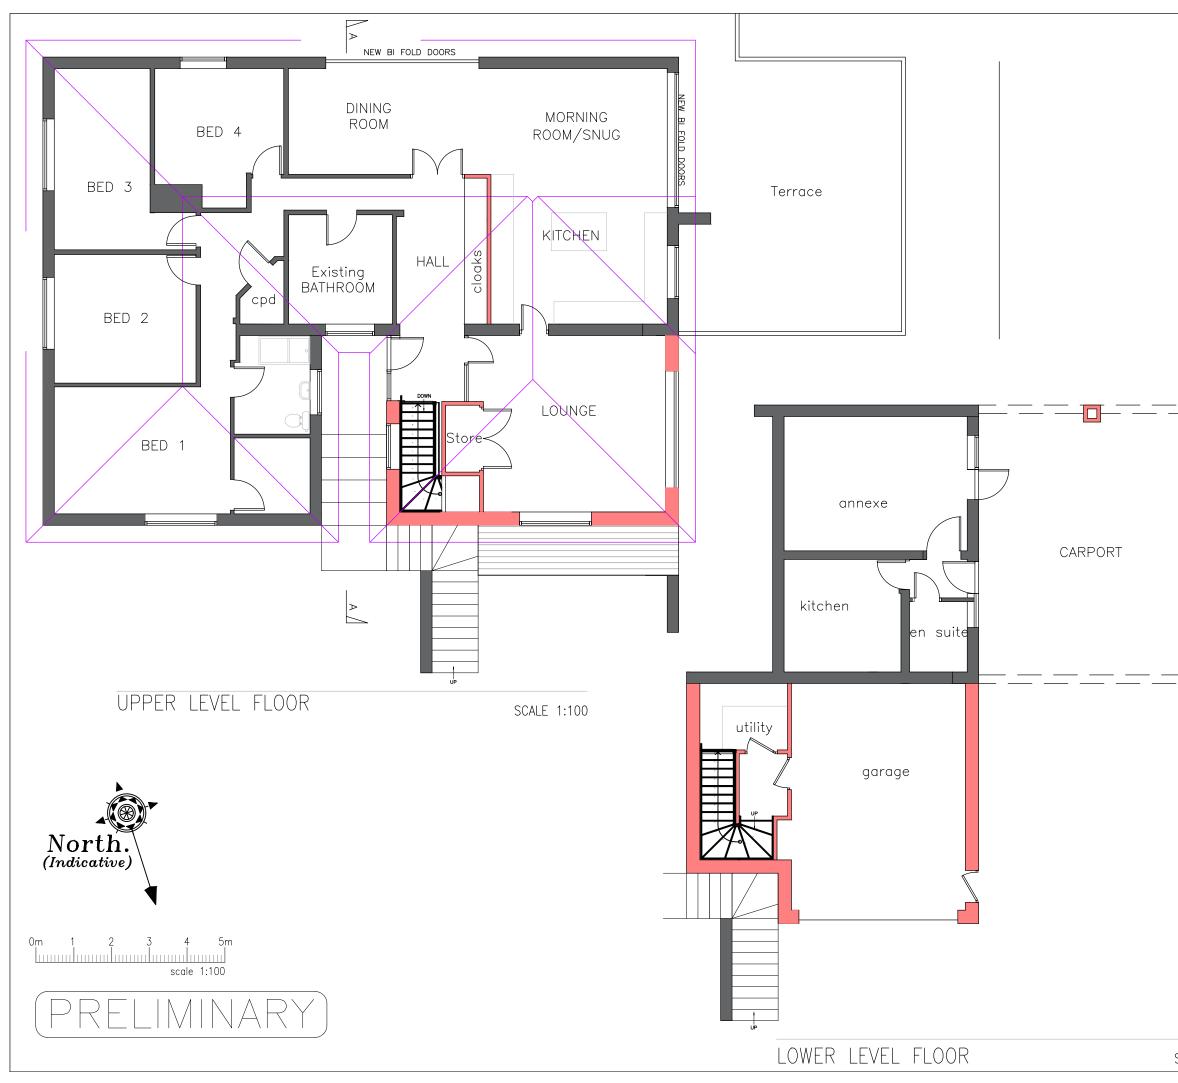

Drawing Title:

Plans as Proposed

| Scale<br>@ A3#####Drawn<br>A.MDate<br>19/04/23StatusPChecked<br>I.R.LDesign<br>~ | Drawing No.   | 230571-104 Rev. |  |   |  |  |
|----------------------------------------------------------------------------------|---------------|-----------------|--|---|--|--|
|                                                                                  | Scale<br>@ A3 | #####           |  |   |  |  |
|                                                                                  | Status        | Р               |  | Ŭ |  |  |