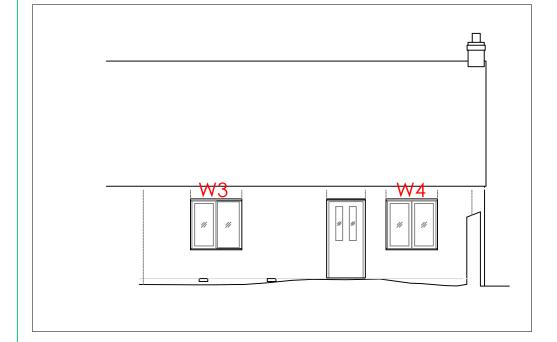

## Elevation 1 (Front)



## Elevation 3 (Rear)



# Elevation 2 (Side)



- This drawing is for Planning Application purposes only
  All critical dimensions to be verified on site.
  Any discrepancies are to be notified to Podium Surveying LLP immediately.
  This document is copyright of Podium Surveying LLP.
  To be read in conjunction with written window specification and details.

### **Elevation Layout**



Existing and proposed elevations Scale 1:100 @ A3

Ref: 2370-PA-1MW-E01

1 Michaels Walk Market Harborough Leicestershire LE16 8TR

#### Client: Anglian

Drawn by: SH Date: March 2024

Podium Surveying LLP Unit 307 The Biscuit Factory Drummond Road London SE16 4DG

Tel: 0203 142 6674 Mob: 07753 496 220 Email: sheer@podiumllp.com Web: www.podiumllp.com