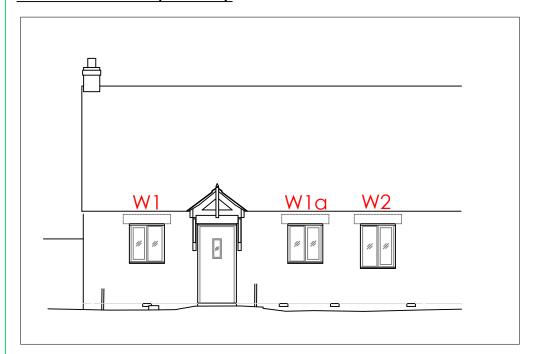

## Elevation 1 (Front)



## Elevation 3 (Rear)



# Elevation 2 (Side)



- This drawing is for Planning Application purposes only
  All critical dimensions to be verified on site.
  Any discrepancies are to be notified to Podium Surveying LLP immediately.
  This document is copyright of Podium Surveying LLP.
  To be read in conjunction with written window specification and details.

### **Elevation Layout**



Existing and proposed elevations Scale 1:100 @ A3

Ref: 2370-PA-1MW-E01

1 Michaels Walk Market Harborough Leicestershire LE16 8TR

#### Client: Anglian

Drawn by: SH Date: March 2024

Podium Surveying LLP Unit 307 The Biscuit Factory Drummond Road London SE16 4DG

Tel: 0203 142 6674 Mob: 07753 496 220 Email: sheer@podiumllp.com Web: www.podiumllp.com