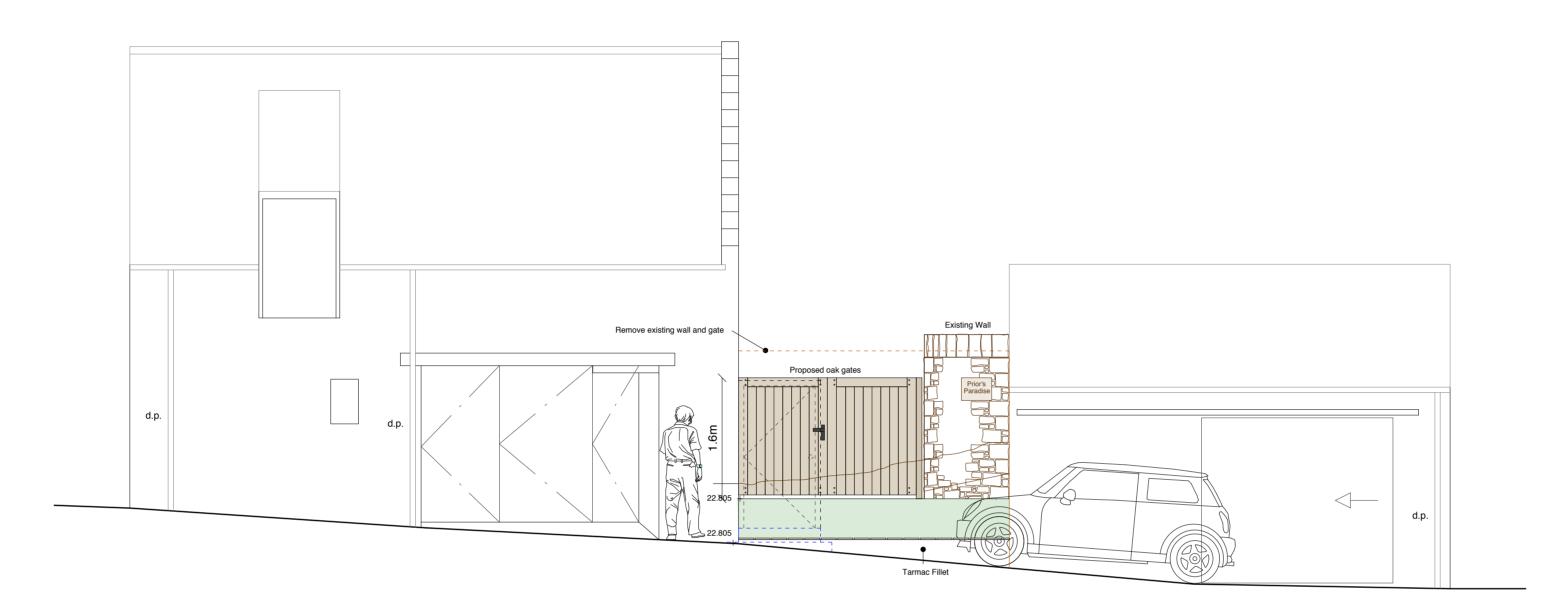

## North Elevation

(Routine Row)

Gate Elevation-Front

Gate Elevation-Rear

- 1. THIS DRAWING IS COPYRIGHT, RESERVED AND REMAINS THE PROPERTY OF MONTGOMERY FORGAN ASSOCIATES.
  2. THE CONTRACTOR AND HIS SUBCONTRACTORS/SUPPLIERS ARE TO VERIFY ALL DIMENSIONS AND LEVELS ON SITE PRIOR TO COMMENCING ON SITE/MANUFACTURE OF GOODS/MATERIALS.
  3. THE CONTRACTOR IS TO BRING TO THE NOTICE OF THE ARCHITECT ANY DISCREPANCIES CONTAINED IN THIS DRAWING PRIOR TO WORK COMMENCING. WHERE RELEVANT THIS DRAWING IS TO BE READ IN CONJUNCTION WITH ALL RELEVANT DESIGN DRAWINGS AND SPECIFICATIONS.

## **Project**

Proposed Access and Parking, Prior's Paradise, Routine Row, Pittenweem.