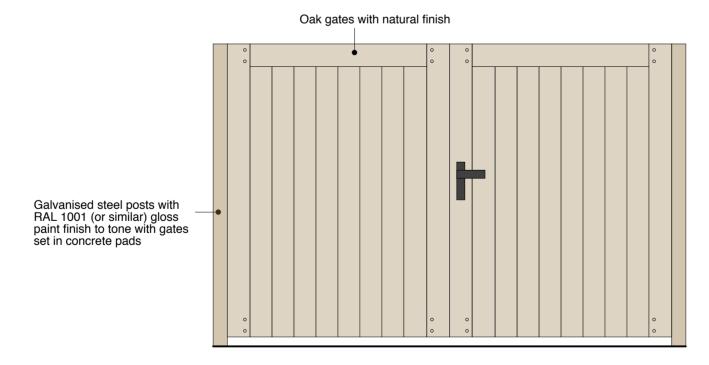

## North Elevation

(Routine Row)

Gate Elevation-Front

Gate Elevation-Rear

- 1. THIS DRAWING IS COPYRIGHT, RESERVED AND REMAINS THE PROPERTY OF MONTGOMERY FORGAN ASSOCIATES.
  2. THE CONTRACTOR AND HIS SUBCONTRACTORS/SUPPLIERS ARE TO VERIFY ALL DIMENSIONS AND LEVELS ON SITE PRIOR TO COMMENCING ON SITE/MANUFACTURE OF GOODS/MATERIALS.
  3. THE CONTRACTOR IS TO BRING TO THE NOTICE OF THE ARCHITECT ANY DISCREPANCIES CONTAINED IN THIS DRAWING PRIOR TO WORK COMMENCING. WHERE RELEVANT THIS DRAWING IS TO BE READ IN CONJUNCTION WITH ALL RELEVANT DESIGN DRAWINGS AND SPECIFICATIONS.