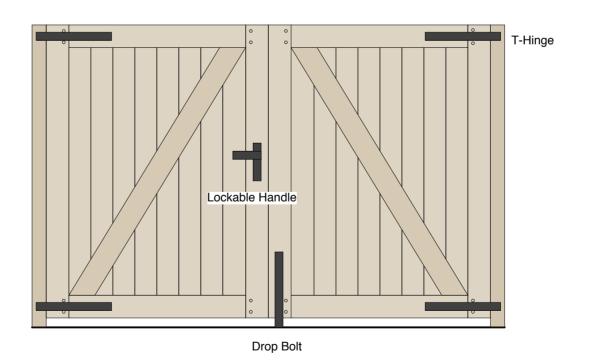

## North Elevation

(Routine Row)

Gate Elevation-Front

Gate Elevation-Rear

- 1. THIS DRAWING IS COPYRIGHT, RESERVED AND REMAINS THE PROPERTY OF MONTGOMERY FORGAN ASSOCIATES.
  2. THE CONTRACTOR AND HIS SUBCONTRACTORS/SUPPLIERS ARE TO VERIFY ALL DIMENSIONS AND LEVELS ON SITE PRIOR TO COMMENCING ON SITE/MANUFACTURE OF GOODS/MATERIALS.
  3. THE CONTRACTOR IS TO BRING TO THE NOTICE OF THE ARCHITECT ANY DISCREPANCIES CONTAINED IN THIS DRAWING PRIOR TO WORK COMMENCING. WHERE RELEVANT THIS DRAWING IS TO BE READ IN CONJUNCTION WITH ALL RELEVANT DESIGN DRAWINGS AND SPECIFICATIONS.