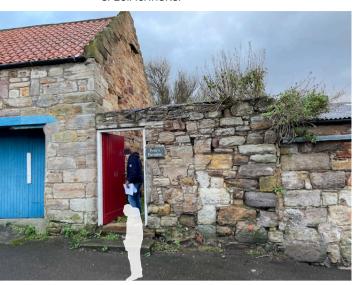

Photograph - Access to Priors Paradise from Routine Row

DD.MM.YY DESCRIPTION DATE

**Project** 

Proposed Access and Parking, Prior's Paradise, Routine Row, Pittenweem.

Drawing

Elevations - Existing

| Date           | Drawn    |
|----------------|----------|
| 14/12/2023     | AKA      |
| Scale          | Status   |
| 1-50@A2        | Planning |
| Drawing Number | Revision |
| 6246-C-04      | -        |