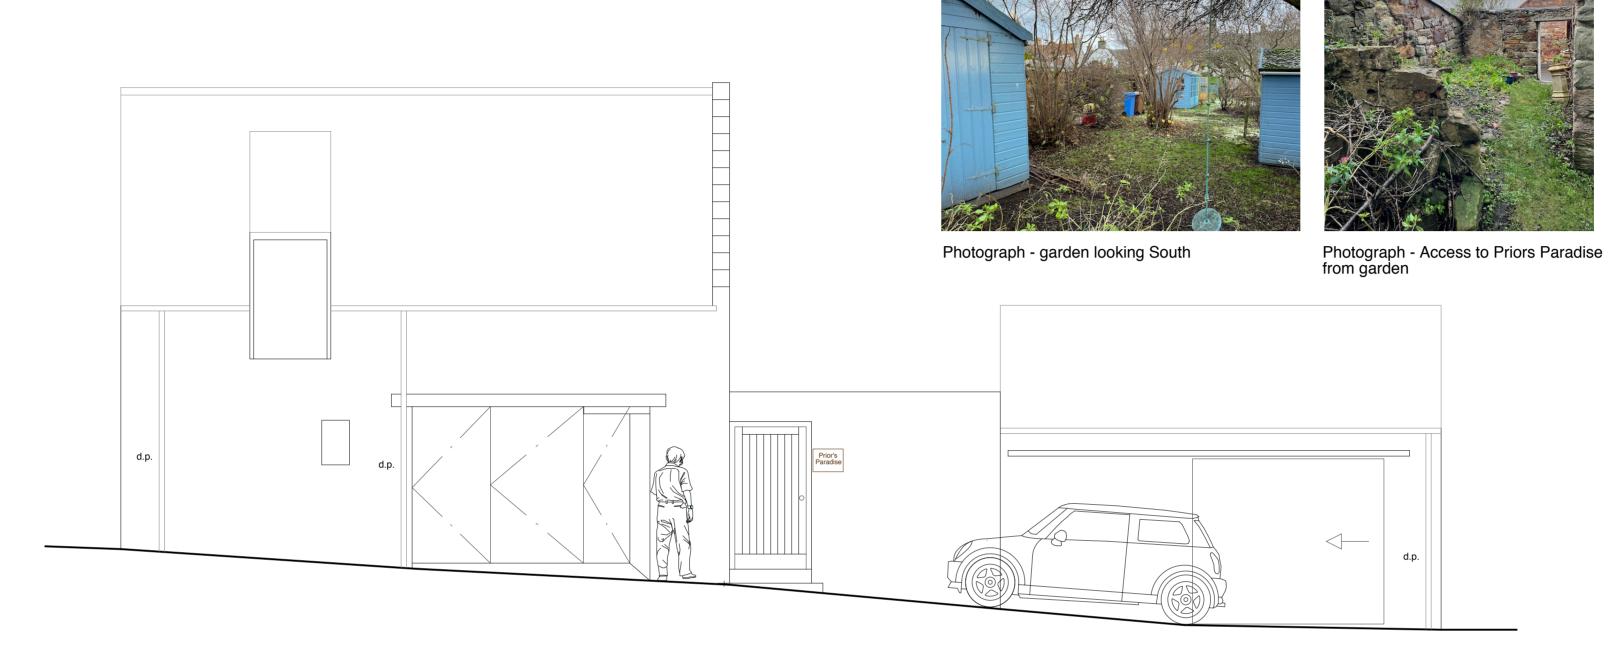

(Routine Row)

Gate Elevation-Front

Gate Elevation-Rear

0.2 0 0.2 0.4 0.6 0.8 1 2 SCALE 1:20 m

1. THIS DRAWING IS COPYRIGHT, RESERVED AND REMAINS THE PROPERTY OF MONTGOMERY FORGAN ASSOCIATES.
2. THE CONTRACTOR AND HIS SUBCONTRACTORS/SUPPLIERS ARE TO VERIFY ALL DIMENSIONS AND LEVELS ON SITE PRIOR TO COMMENCING ON SITE/MANUFACTURE OF GOODS/MATERIALS.
3. THE CONTRACTOR IS TO BRING TO THE NOTICE OF THE ARCHITECT ANY DISCREPANCIES CONTAINED IN THIS DRAWING PRIOR TO WORK COMMENCING. WHERE RELEVANT THIS DRAWING IS TO BE READ IN CONJUNCTION WITH ALL RELEVANT DESIGN DRAWINGS AND SPECIFICATIONS.

Montgomery Forgan Associates Eden Park House, Cupar, Fife, KY15 4HS Tel: 01334 654936 Email: admin@montgomery-forgan.co.uk www.montgomery-forgan.co.uk

1.0 0.5 0 SCALE 1:50 m