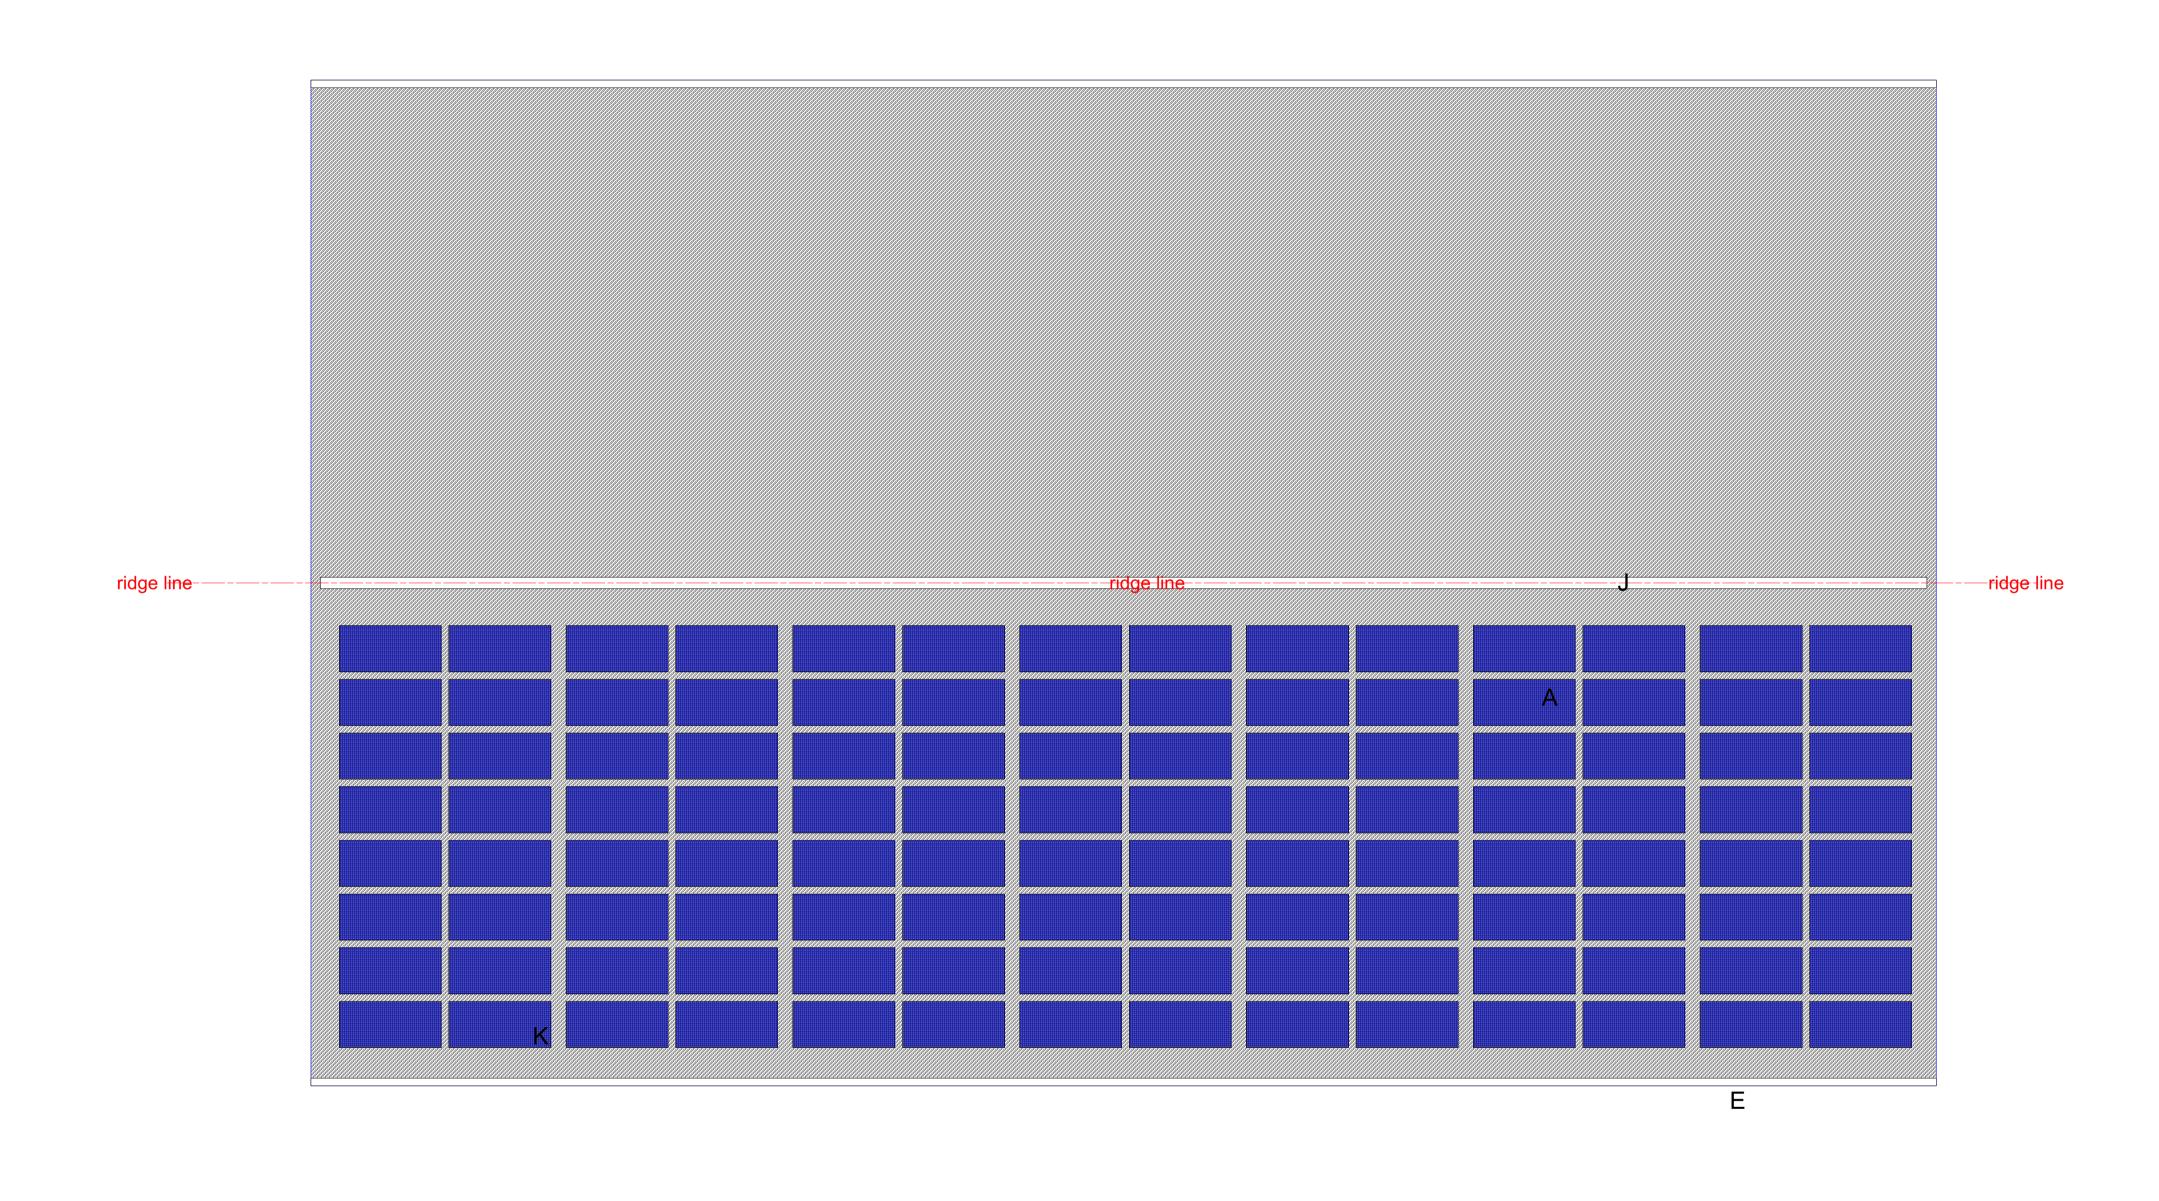

- Fibre cement roof cladding
- Traditional Yorkshire boarding
- 1000mm high concrete panel
- Portal frame
- Galvanised rainwater goods
- Galebreaker to gate height
- Solid clad gates
- H Livestock feed fence gates
- Rainwater Harvesting
- Open protected ridge vent
- Solar panels