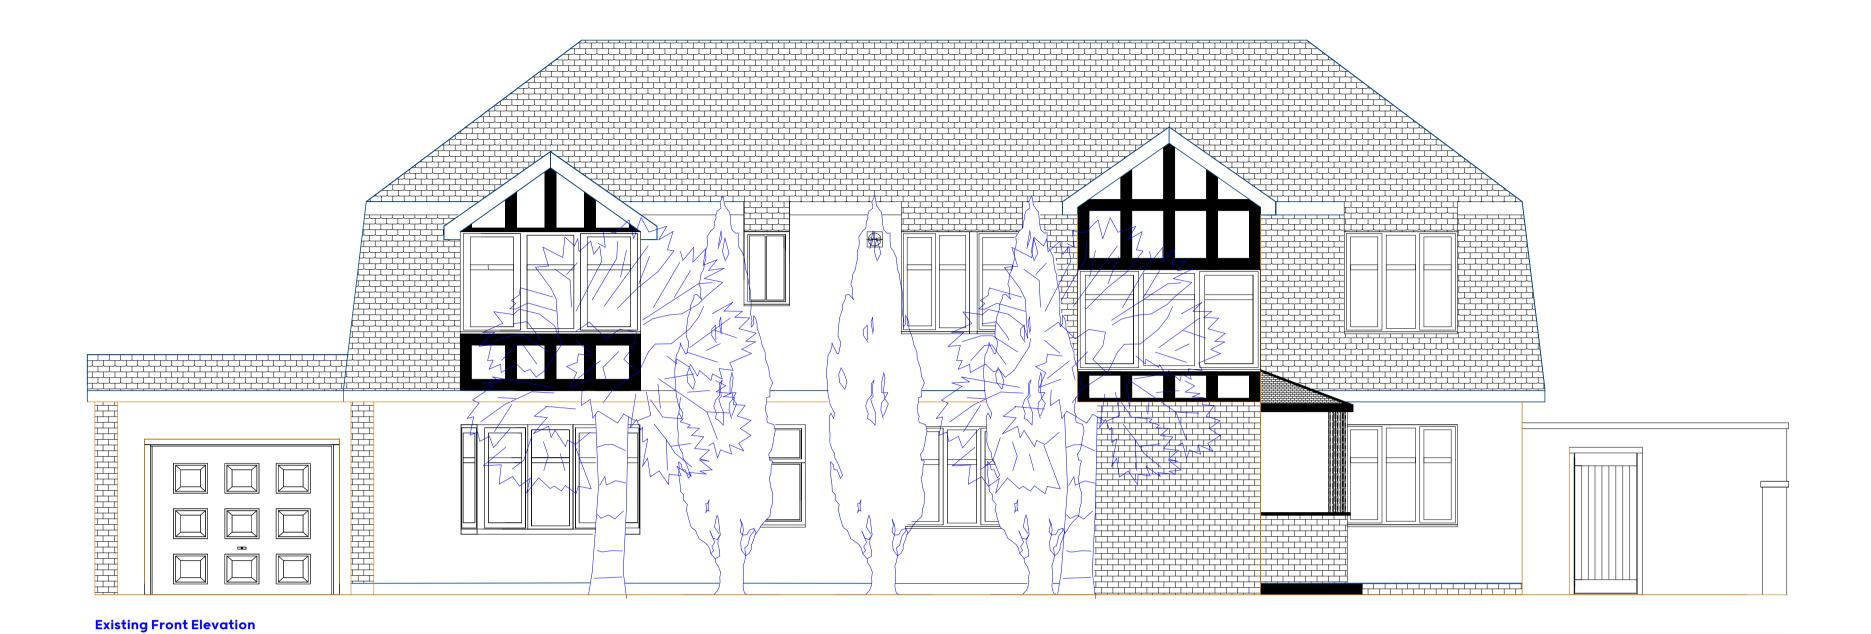

Rear single story and side double story extension, with a new porch and front door in the centre of the property.