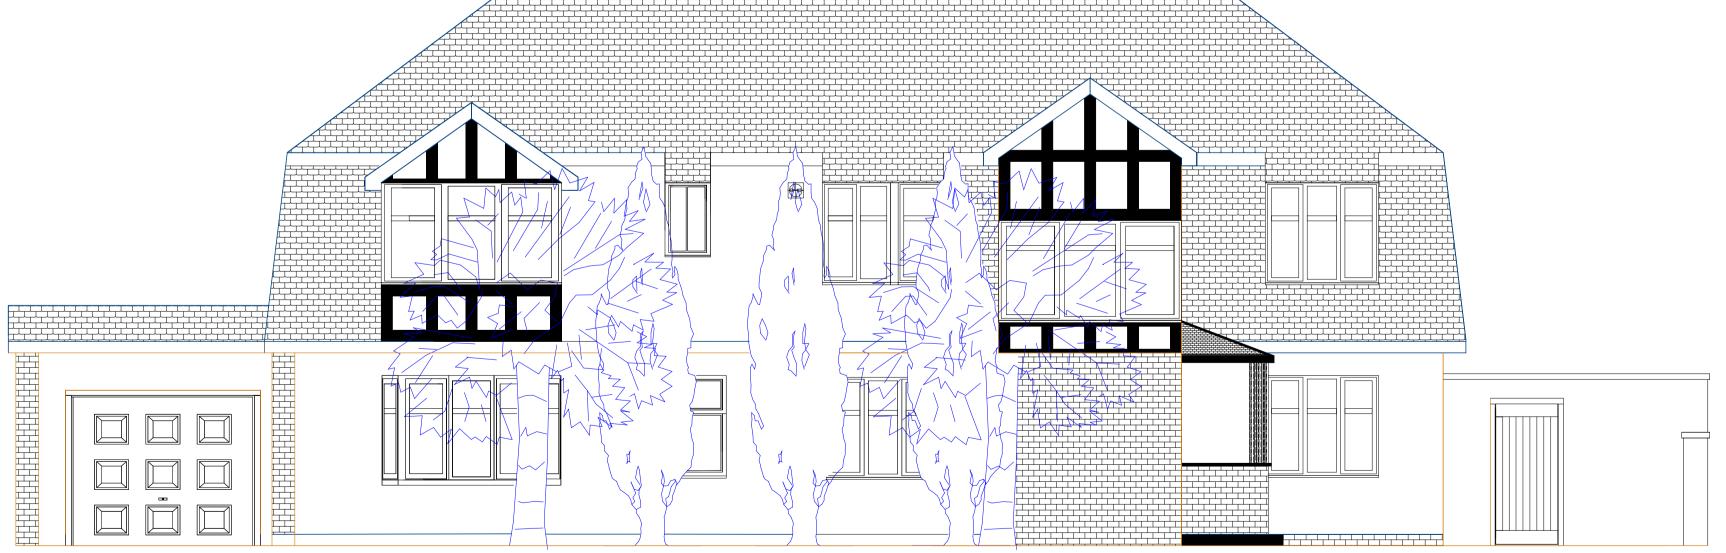

**Proposed Front Elevation** 

Rear single story and side double story extension, with a new porch and front door in the centre of the property.