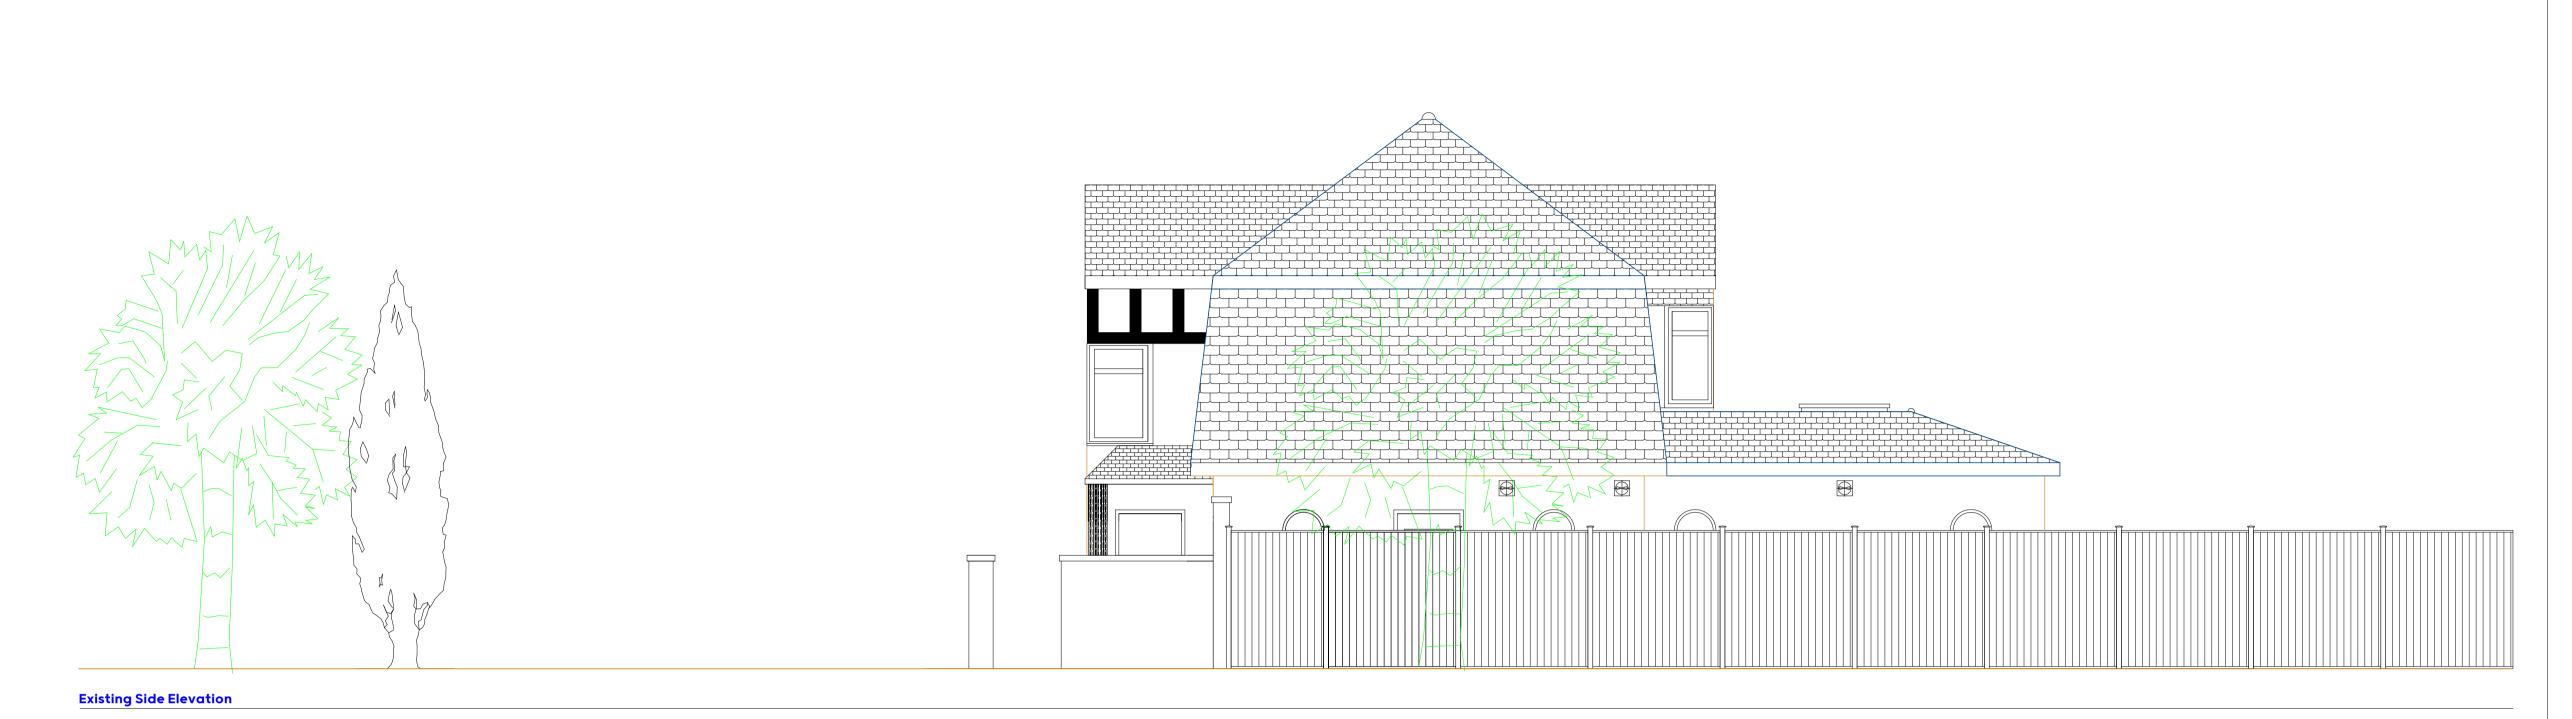

**Proposed Side Elevation** 

Scope: Rear single story and side double story extension, with a new porch and front door in the centre of the property.