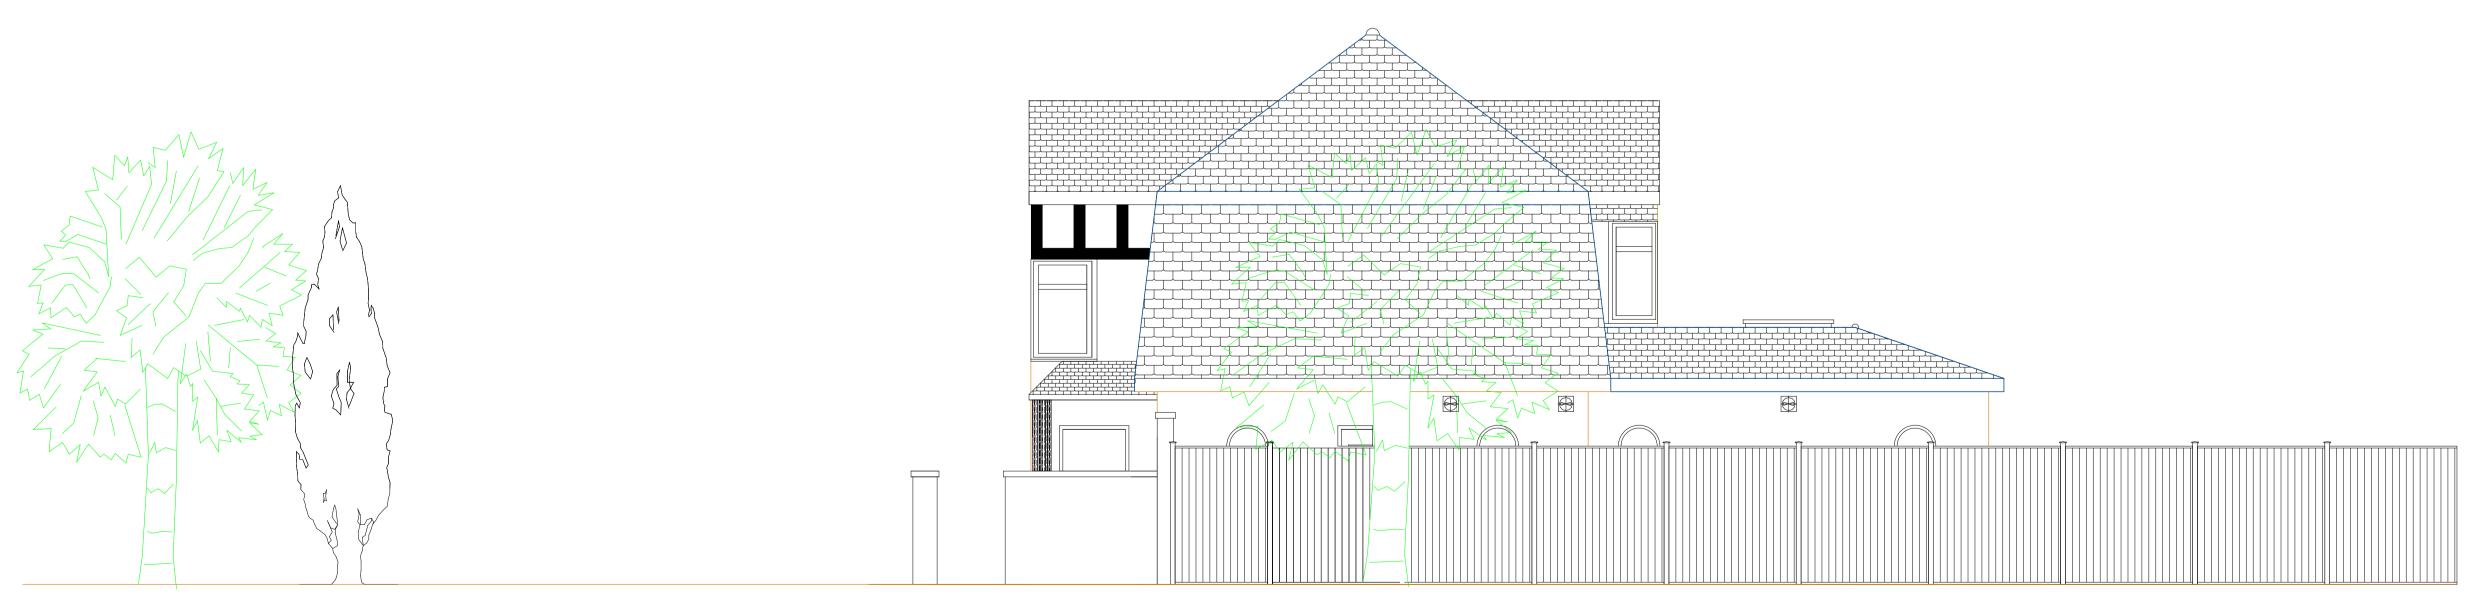

**Proposed Side Elevation** 

Scope: Rear single story and side double story extension, with a new porch and front door in the centre of the property.