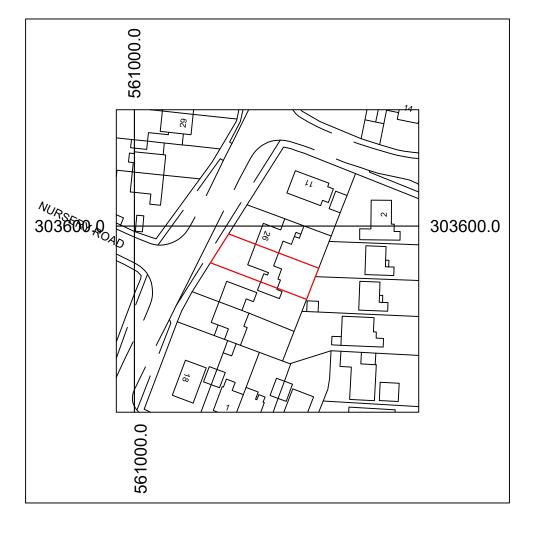

## Stanfords Planning Map Data

Ν

Production Date: 07 March 2024

Top Left: 560994.01 303638.46 Bottom Right: 561094.01 303538.46

© Crown copyright and database rights 2024 Ordnance Survey OS100035409.

Reproduction in whole or in part is prohibited without the permission of Ordnance Survey

| Contract :<br>GARAGE CONVERSION TO 24,<br>WIMBOTSHAM ROAD, DOWNHAM<br>MARKET, NORFOLK. | Title :<br>LOCATION PLAN | These drawings are the<br>COPYRIGHT of Greg<br>Saberton Design.<br>Unauthorised<br>copying is not permitted. | - | Scale : 1 : 1250<br>Date : MAR 2024<br>Drawing Number : 01 / 3 |
|----------------------------------------------------------------------------------------|--------------------------|--------------------------------------------------------------------------------------------------------------|---|----------------------------------------------------------------|
|----------------------------------------------------------------------------------------|--------------------------|--------------------------------------------------------------------------------------------------------------|---|----------------------------------------------------------------|