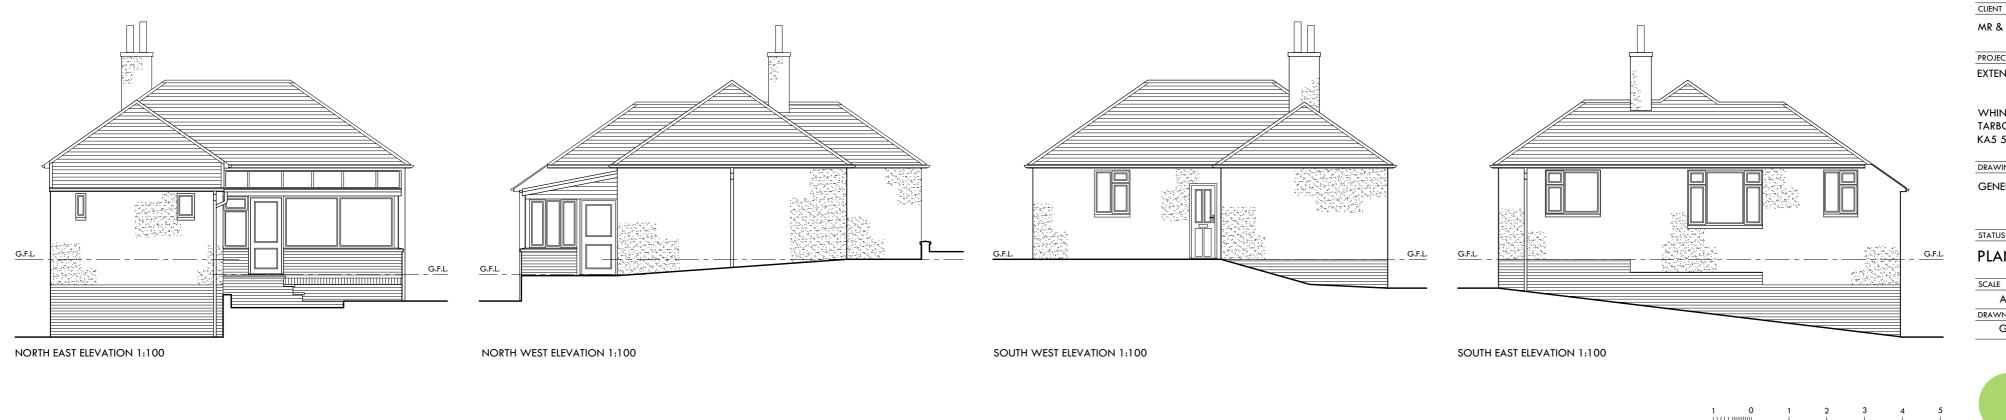

rev. date rev. note revision

Do not scale from this drawing. Use figured dimensions only. Check dimensions on site and report any discrepancies to the Architect before proceeding

MR & MRS McNAE

PROJECT EXTENSION TO EXISTING DWELLING

WHINPARK TARBOLTON KA5 5NU

DRAWING

GENERAL ARRANGEMENT AS EXISTING

1:100

**PLANNING** 

| SCALE    | SHEET SIZE | 1ST ISSUE  |
|----------|------------|------------|
| A/S      | A2         | MAR '24    |
| DRAWN BY | CHECKED BY | CHECK DATE |
| G.P.     | -          | -          |