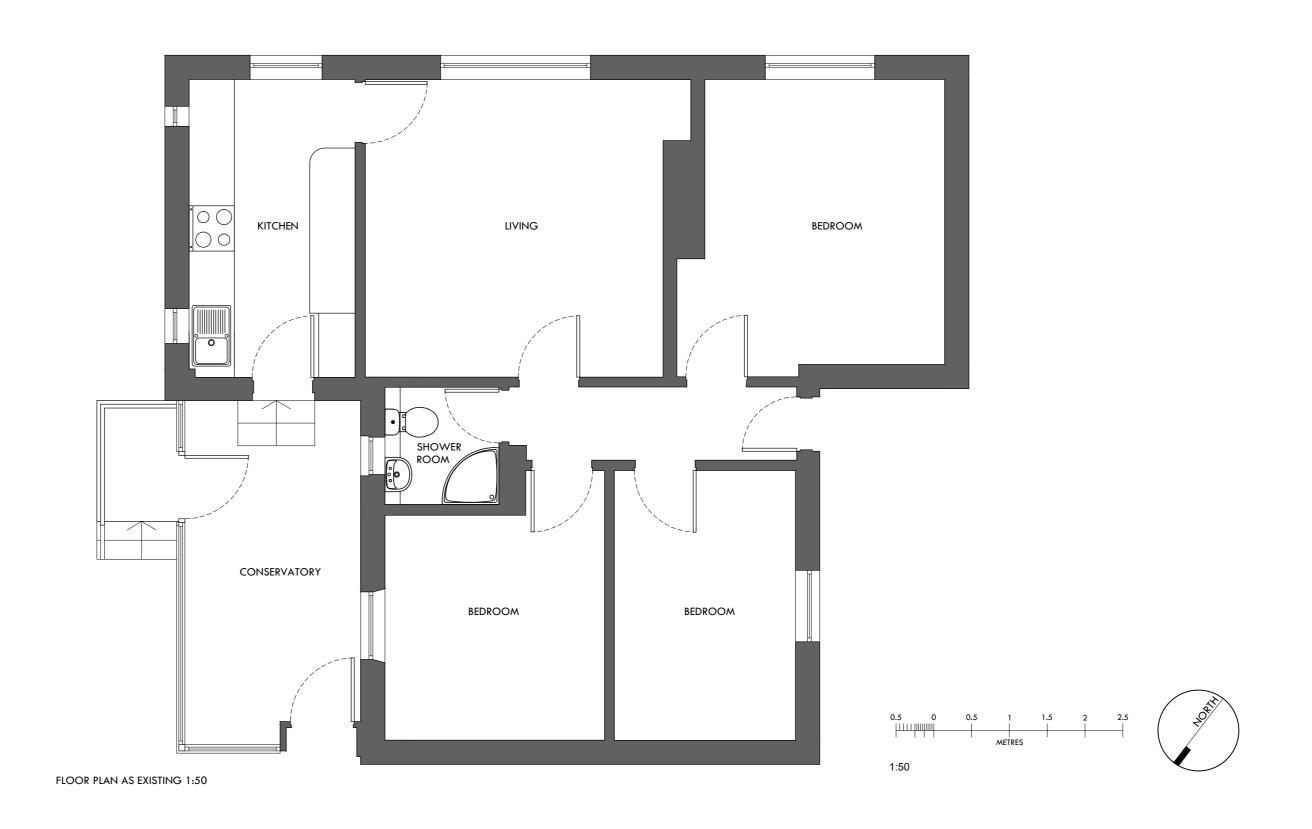

rev. date rev. note revision

Do not scale from this drawing. Use figured dimensions only. Check dimensions on site and report any discrepancies to the Architect before proceeding

MR & MRS McNAE

PROJECT EXTENSION TO EXISTING DWELLING

WHINPARK TARBOLTON KA5 5NU

DRAWING

GENERAL ARRANGEMENT AS EXISTING

1:100

**PLANNING** 

| SCALE    | SHEET SIZE | 1ST ISSUE  |
|----------|------------|------------|
| A/S      | A2         | MAR '24    |
| DRAWN BY | CHECKED BY | CHECK DATE |
| G.P.     | -          | -          |