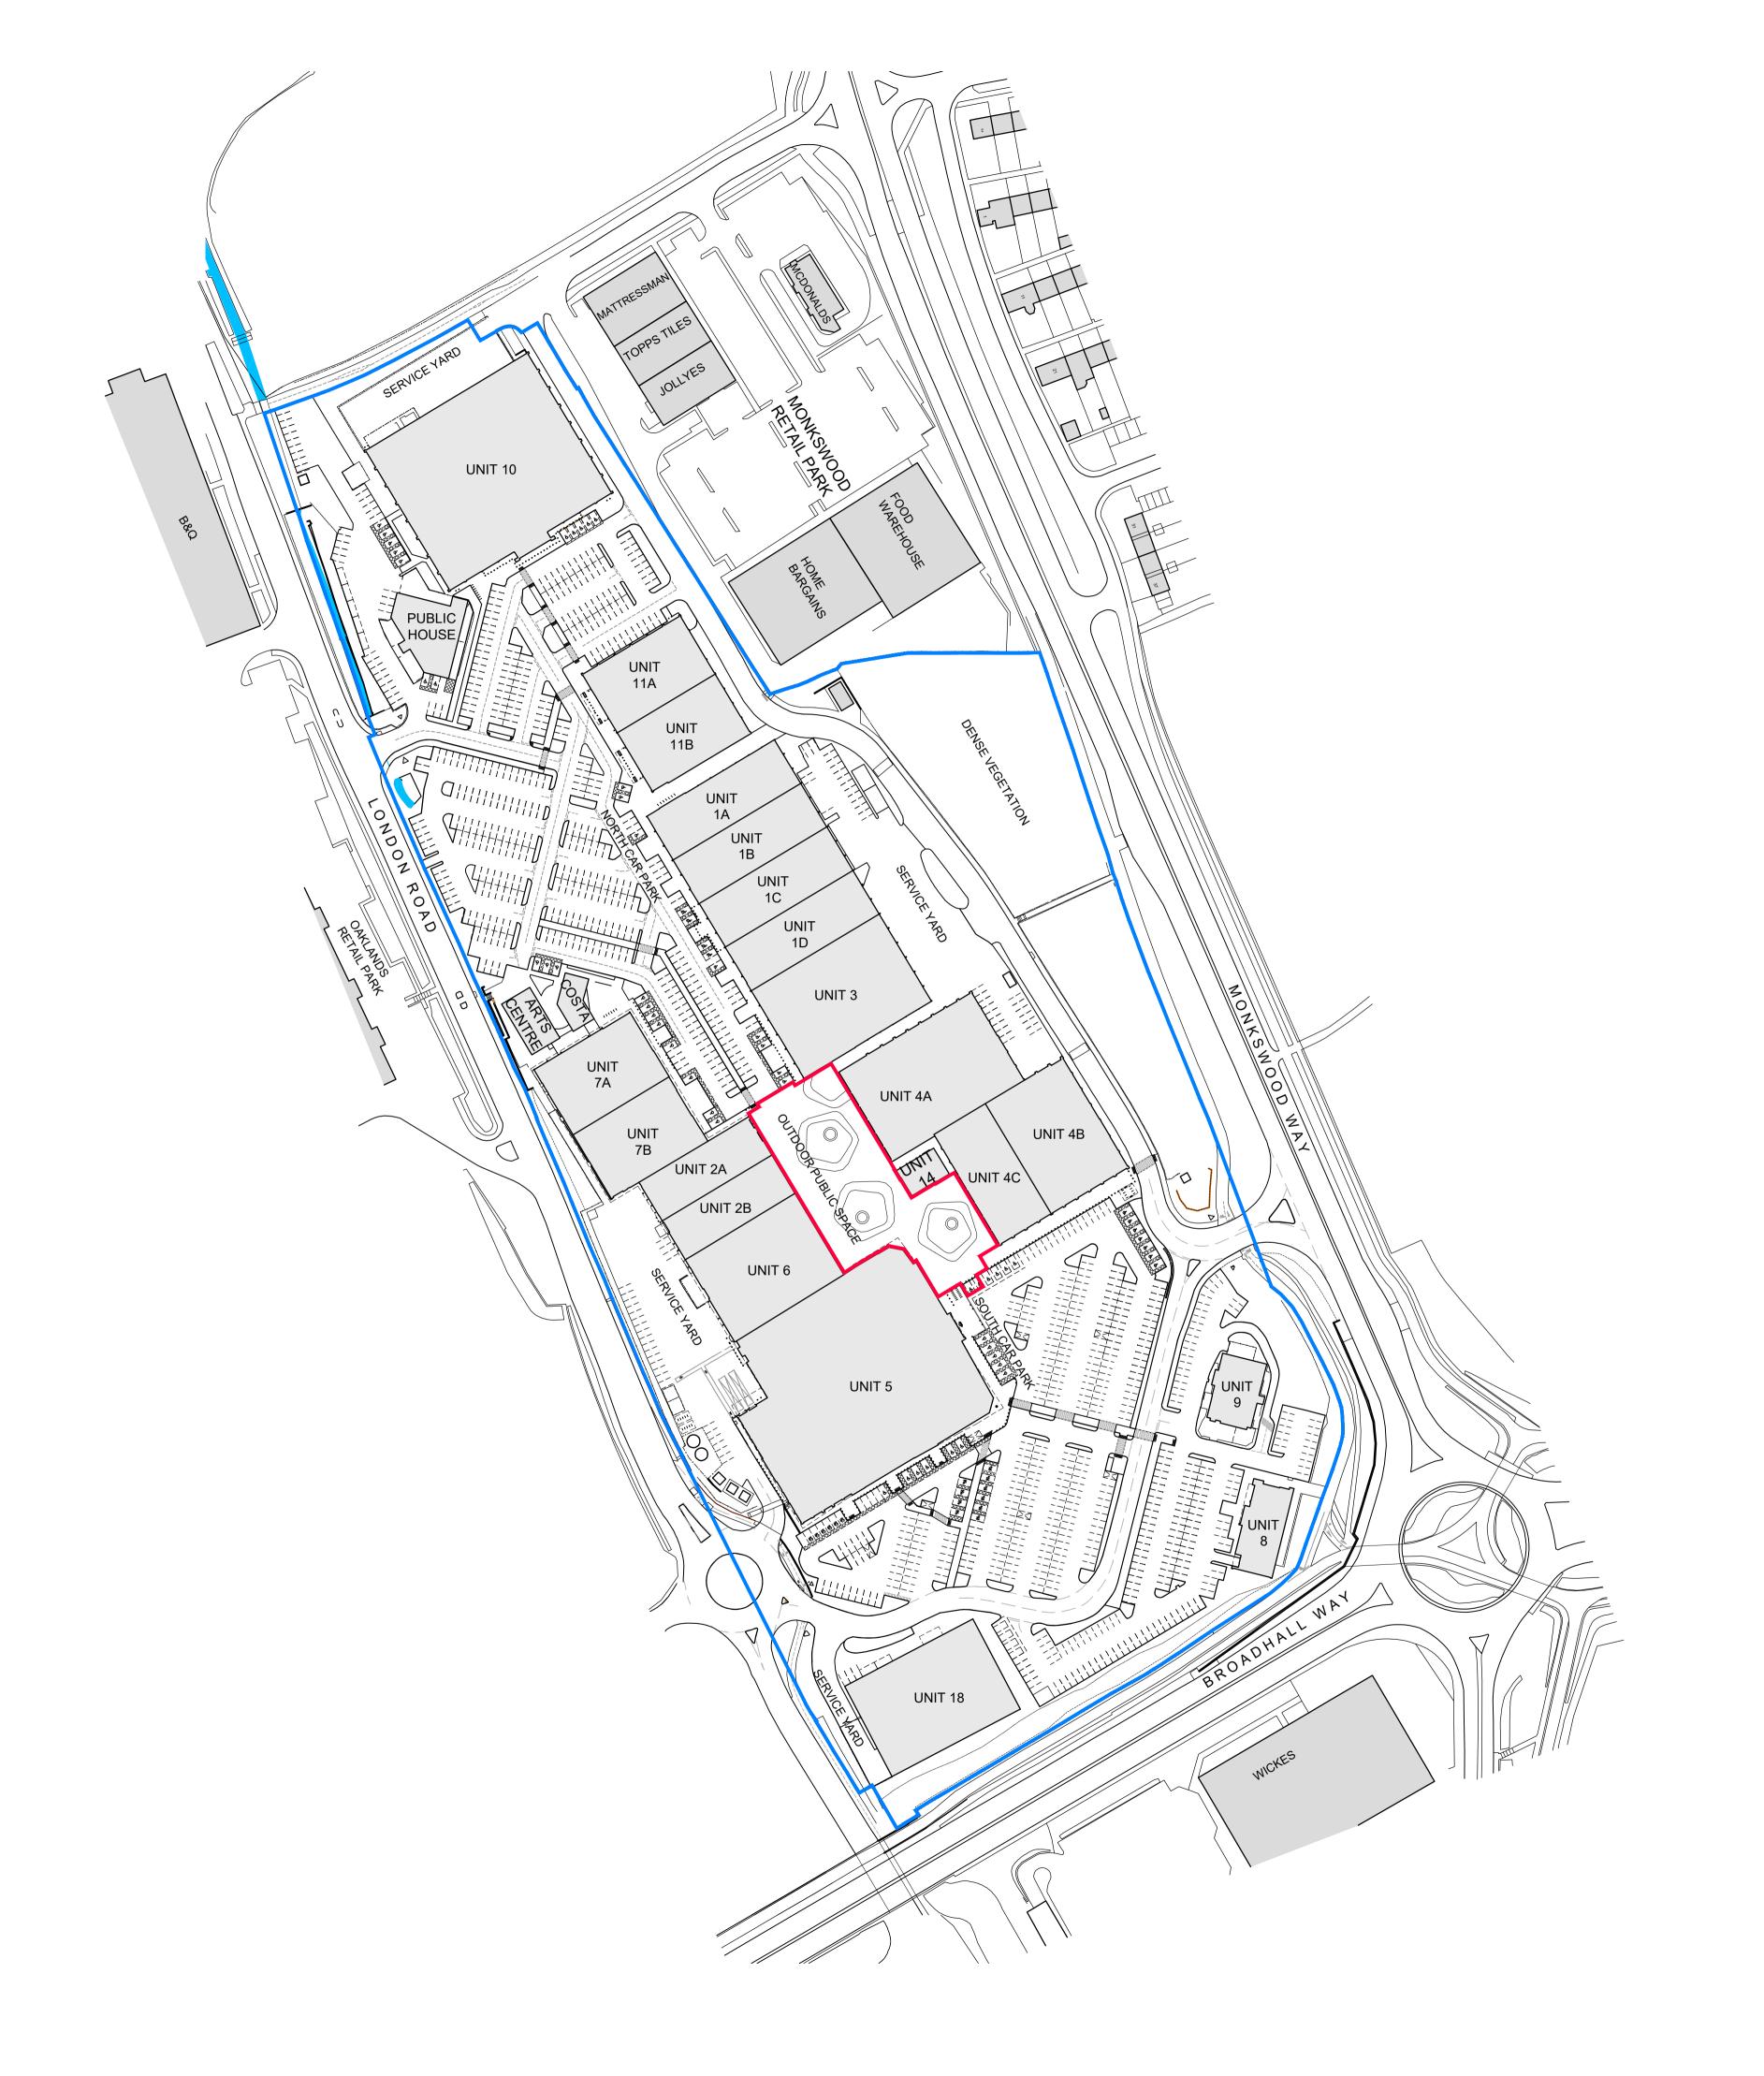

ISSUED FOR PLANNING

Other land under occupants control

Application boundary

This drawing contains critical information in colour.
To ensure this information is legible, only print or copy this drawing in full colour.

## MountfordPigott

ROARING MEG RETAIL PARK STEVENAGE

LINK ROAD LOCATION PLAN

PROJECT ORIGINATOR VOLUME TYPE NUMBER REVISION 2264-MP-LR-DR-X001-P01

1:200@A1 DRAWN BY MW

03.24